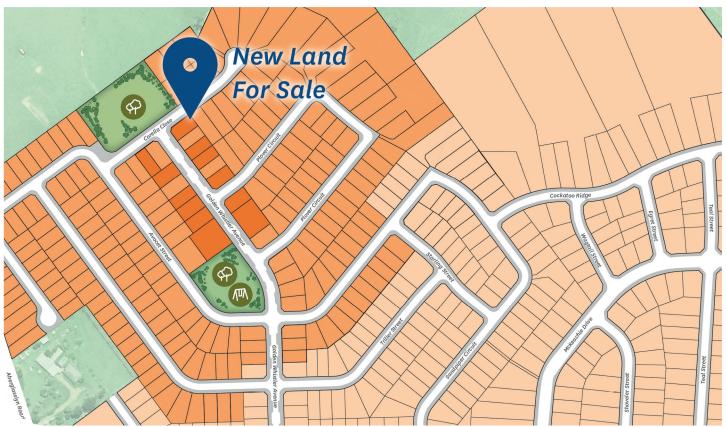

This latest land Release is in the last ever precinct at McKeachie's Run. Nestled in a quiet pocket with an outlook back to the mountains, this is your opportunity not to miss out on making it your home.