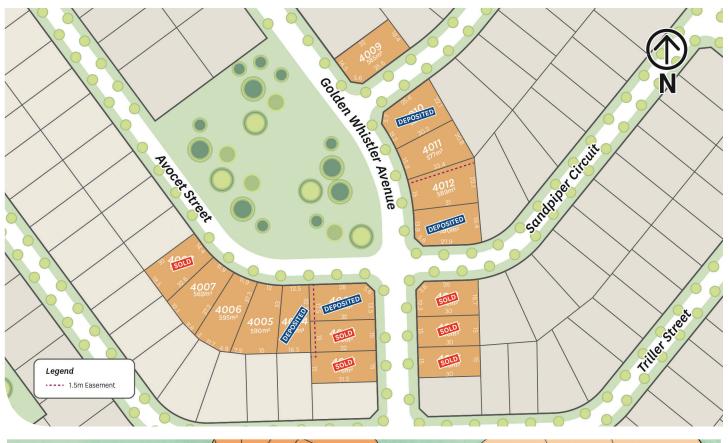

This latest land Release is in the last ever precinct at McKeachie's Run. Nestled in a quiet pocket with an outlook back to the mountains, this is your opportunity not to miss out on making it your home.

VISIT
MCKEACHIES
COMMUNITY
NOW

These fantastic new lots offer something for every buyer with some featuring northerly aspect backyards and a range of frontages including some wider and larger lots for building your perfect new home.