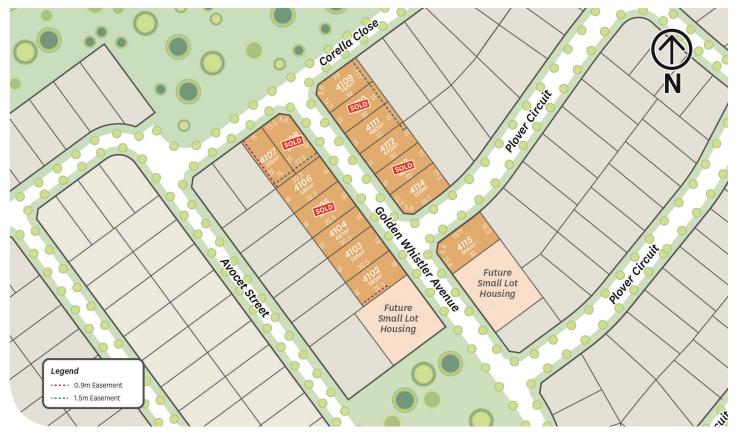

This latest land Release is in the last ever precinct at McKeachie's Run. Nestled in a quiet pocket with an outlook back to the mountains, this is your opportunity not to miss out on making it your home.

VISIT
MCKEACHIES
COMMUNITY
NOW

These fantastic new lots offer something for every buyer with some featuring northerly aspect backyards and a range of frontages including some wider and larger lots for building your perfect new home.