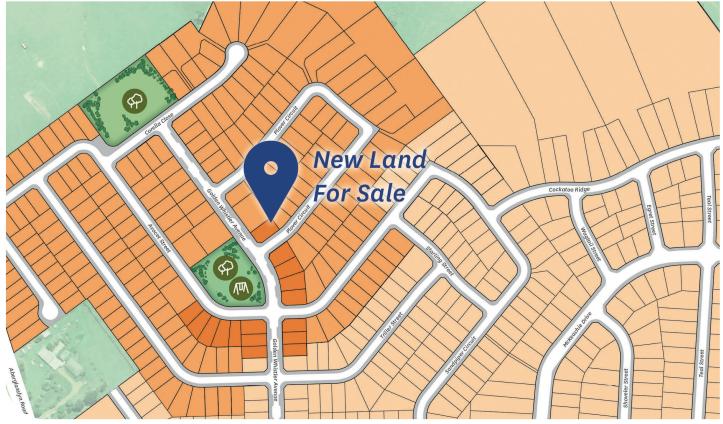

This latest land Release is in the last ever precinct at McKeachie's Run. Nestled in a quiet pocket with an outlook back to the mountains, this is your opportunity not to miss out on making it your home.

VISIT
MCKEACHIES
COMMUNITY
NOW

These fantastic new lots offer something for every buyer with some featuring northerly aspect backyards and a range of frontages including some wider and larger lots for building your perfect new home.