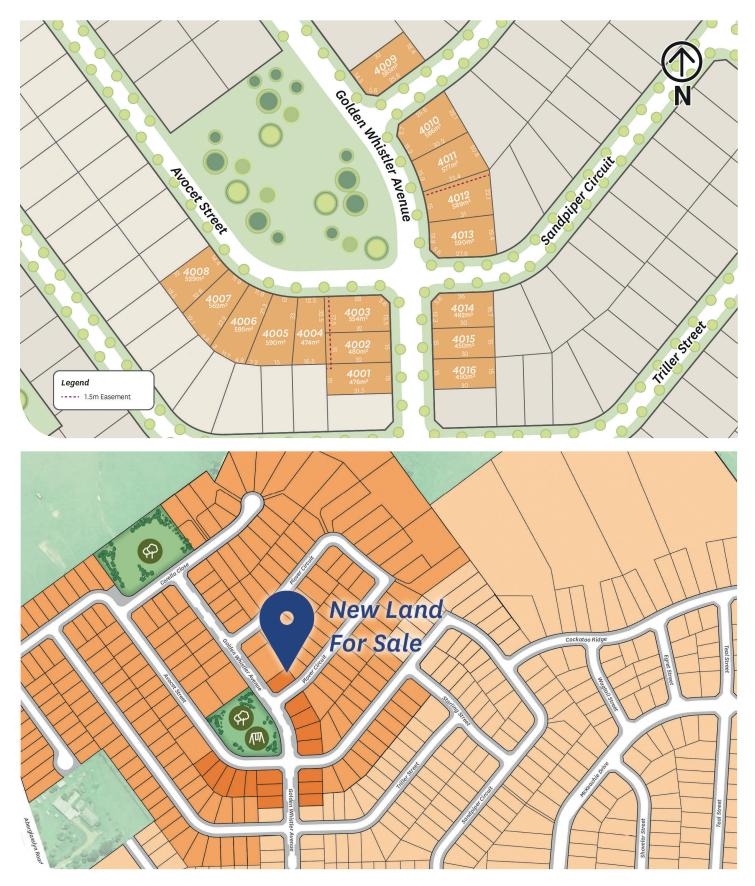

## Welcome to the Neighbourhood

This latest land Release is in the last ever precinct at McKeachie's Run. Nestled in a quiet pocket with an outlook back to the mountains, this is your opportunity not to miss out on making it your home.