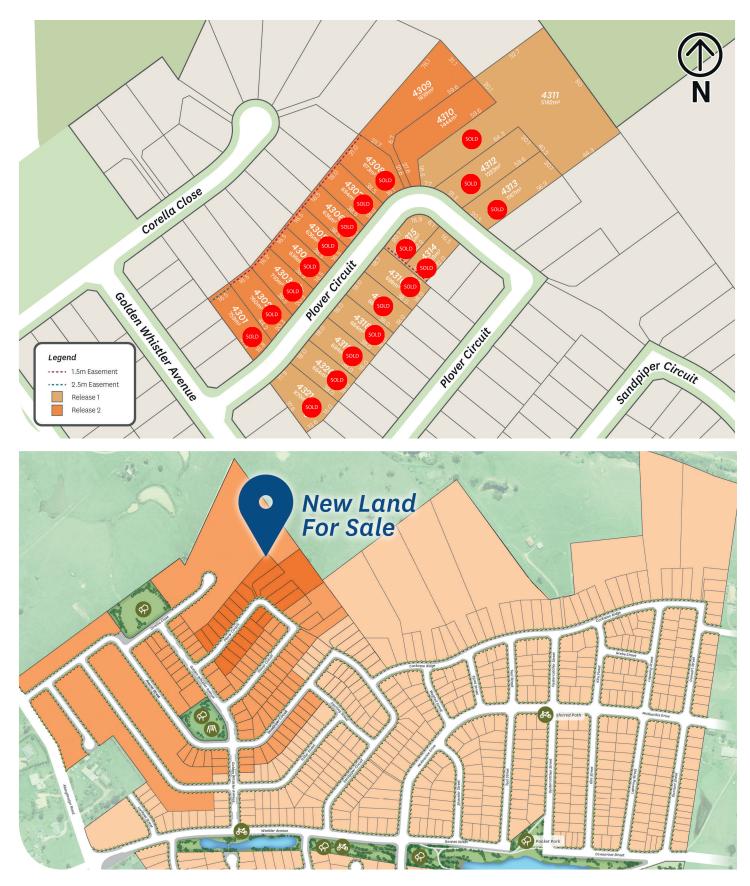

## The Mountains

Stage 43

This latest land release is in the last ever precinct at McKeachie's Run. Nestled in a quiet pocket with an outlook back to the mountains, this is your opportunity not to miss out on making it your home.