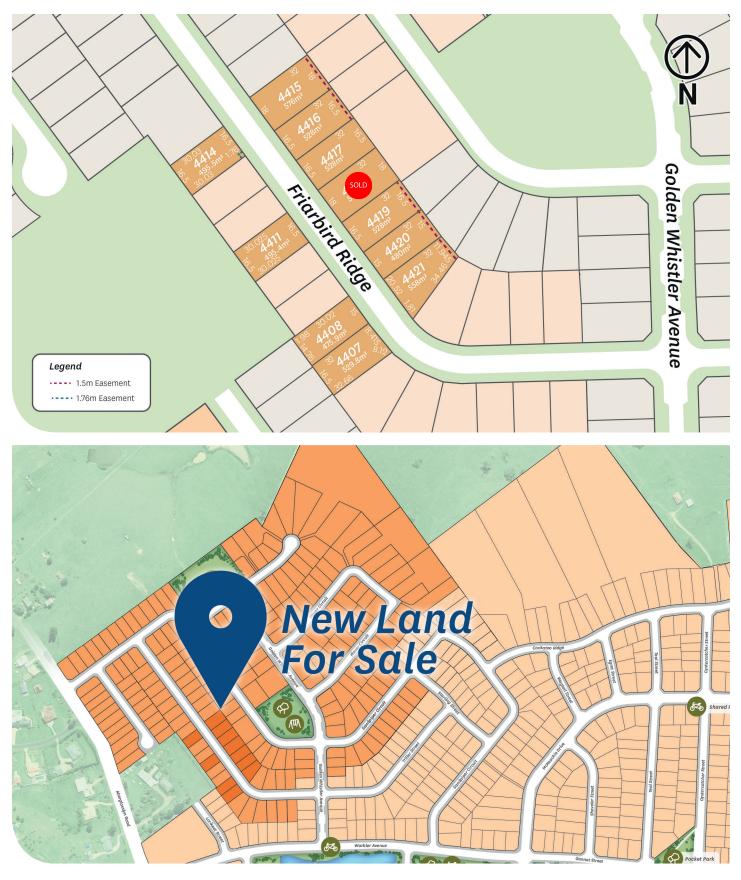

# Welcome to the Neighbourhoo

This latest land Release is in the last ever precinct at McKeachie's Run. Nestled in a quiet pocket with an outlook back to the mountains, this is your opportunity not to miss out on making it your home.