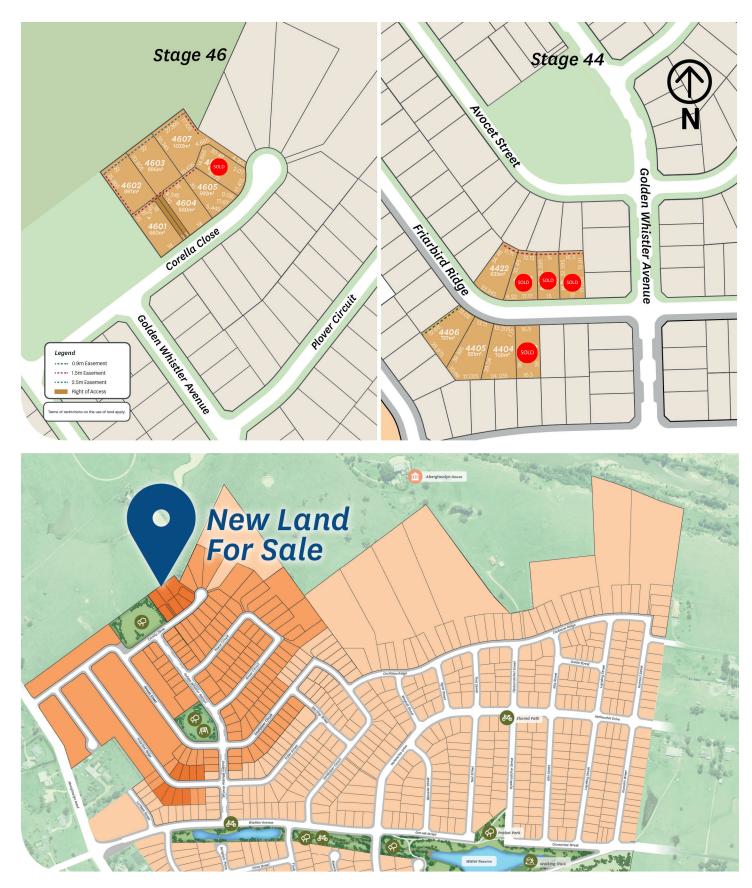

# Welcome to the Neighbourhoo

This latest land Release is in the last ever precinct at McKeachie's Run. Nestled in a quiet pocket with an outlook back to the mountains, this is your opportunity not to miss out on making it your home.

# AT A GLANCE

- Brand new Shopping Village featuring Þ Woolworths, cafe and shops
- Enjoy free fitness classes in the new R sporting oval
- Friendly child care centre located next to the shopping village
- 18km of walking trails and shared 枟 pathways link to playgrounds