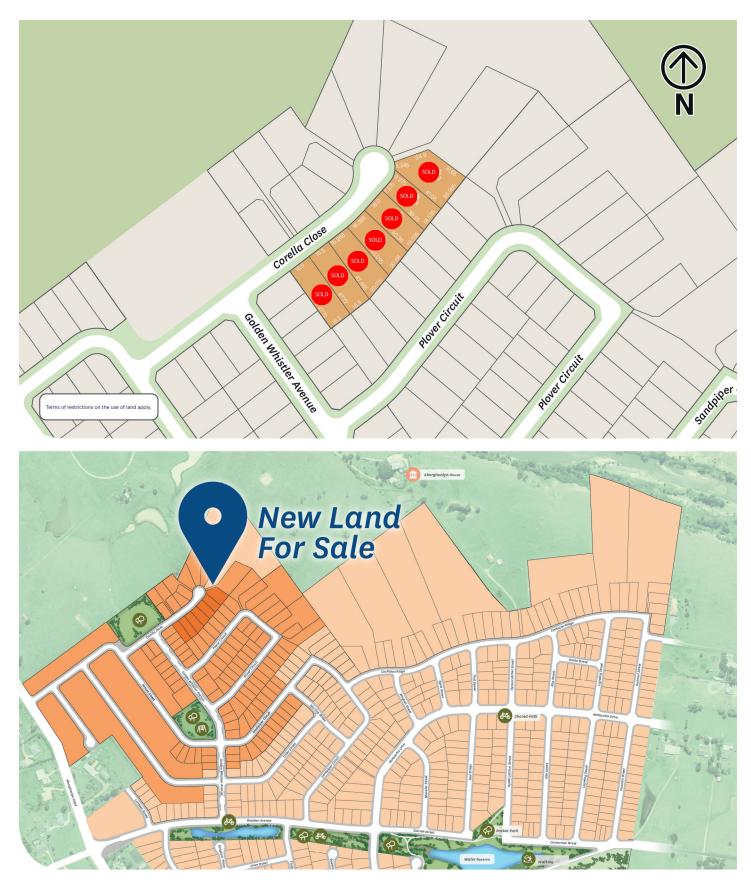

# Welcome to the Neighbourhoo

This latest land Release is in the last ever precinct at McKeachie's Run. Nestled in a quiet pocket with an outlook back to the mountains, this is your opportunity not to miss out on making it your home.

# AT A GLANCE

- Brand new Shopping Village featuring Þ Woolworths, cafe and shops
- Enjoy free fitness classes in the new R sporting oval
- Friendly child care centre located next to the shopping village
- 18km of walking trails and shared 枟 pathways link to playgrounds