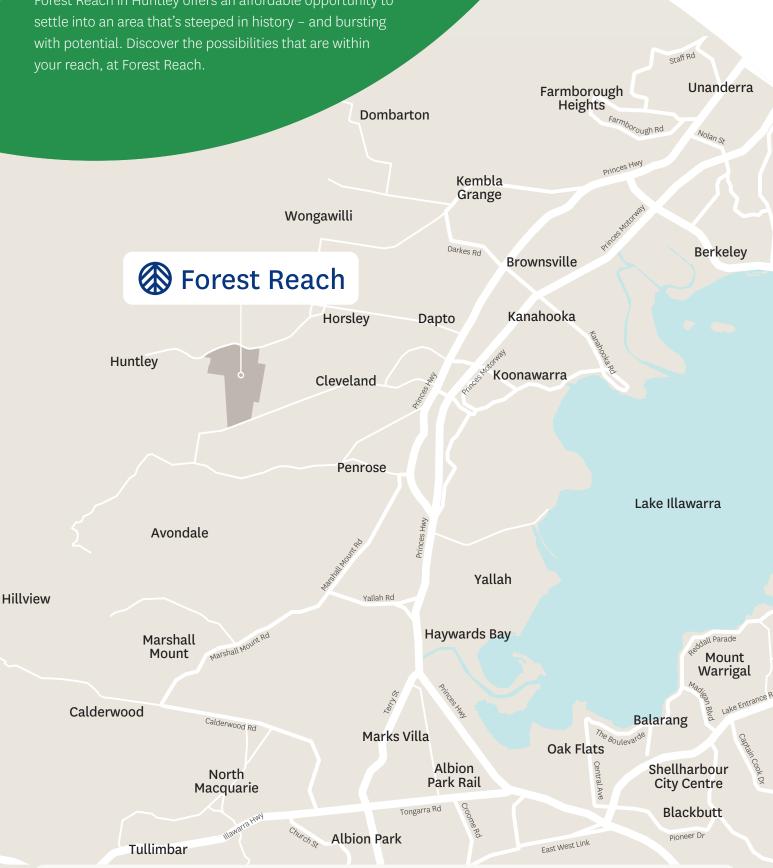

# Welcome to **Forest Reach**

The brand-new Stockland masterplanned community of Forest Reach in Huntley offers an affordable opportunity to settle into an area that's steeped in history - and bursting with potential. Discover the possibilities that are within

Map supplied for the purpose of providing an impression of Stockland Forest Reach and the approximate location of existing and proposed third party infrastructure, facilities, amenities, services and destinations, and is not intended to be used for any other purpose. Indications of location, distance or size are approximate and for indicative purposes only. Subject to change. Not to scale.