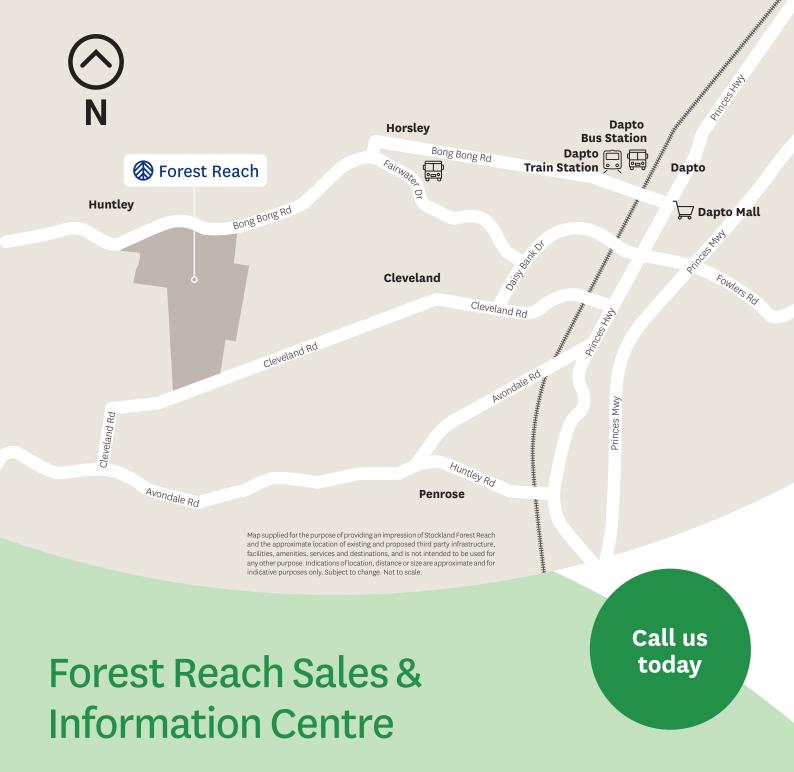

399 Bong Bong Road, Huntley, NSW 2530 P: 13 52 63 stockland.com.au/forest-reach

This document is supplied for the purpose of providing an impression of Stockland Forest Reach and the approximate location of existing and proposed third party infrastructure, facilities, amenities, services and destinations, and is not intended to be used for any other purpose. All details, images and statements are based on the intention of, and information available to, Stockland as at the time of publication (January 2023) and may change due to future circumstances. This document is not legally binding on Stockland. Stockland does not give any warranty in relation to any information contained in this document. Stockland does not accept any liability for loss or damage arising as a result of any reliance on this document or its contents.

Sales and Information Centre

(ii) Education and Childcare

Little People's Early Learning Centre – 1.8km Dapto Public School – 4km Dapto High School – 4.4km

Shopping and Dining

Dapto Mall – 5.8km Warrawong Plaza – 17km Stockland Shellharbour Shopping Centre – 18.7km

Parks and Open Space

Emu Park, Brooks Reach – 1.3km Gerringully Park – 3.2km Reed Park Dog Park – 3.7km

Medical Centres

Wollongong Hospital – 19km Shellharbour Hospital – 19.3km

Leisure

Lake Illawarra – 12km Port Kembla Beach – 21km Wollongong Beach – 22km

Public Transport & Access

......

Dapto Train Station – 4km Princes Highway – 6km Unanderra Train Station – 12.5km

**Bike Path** 