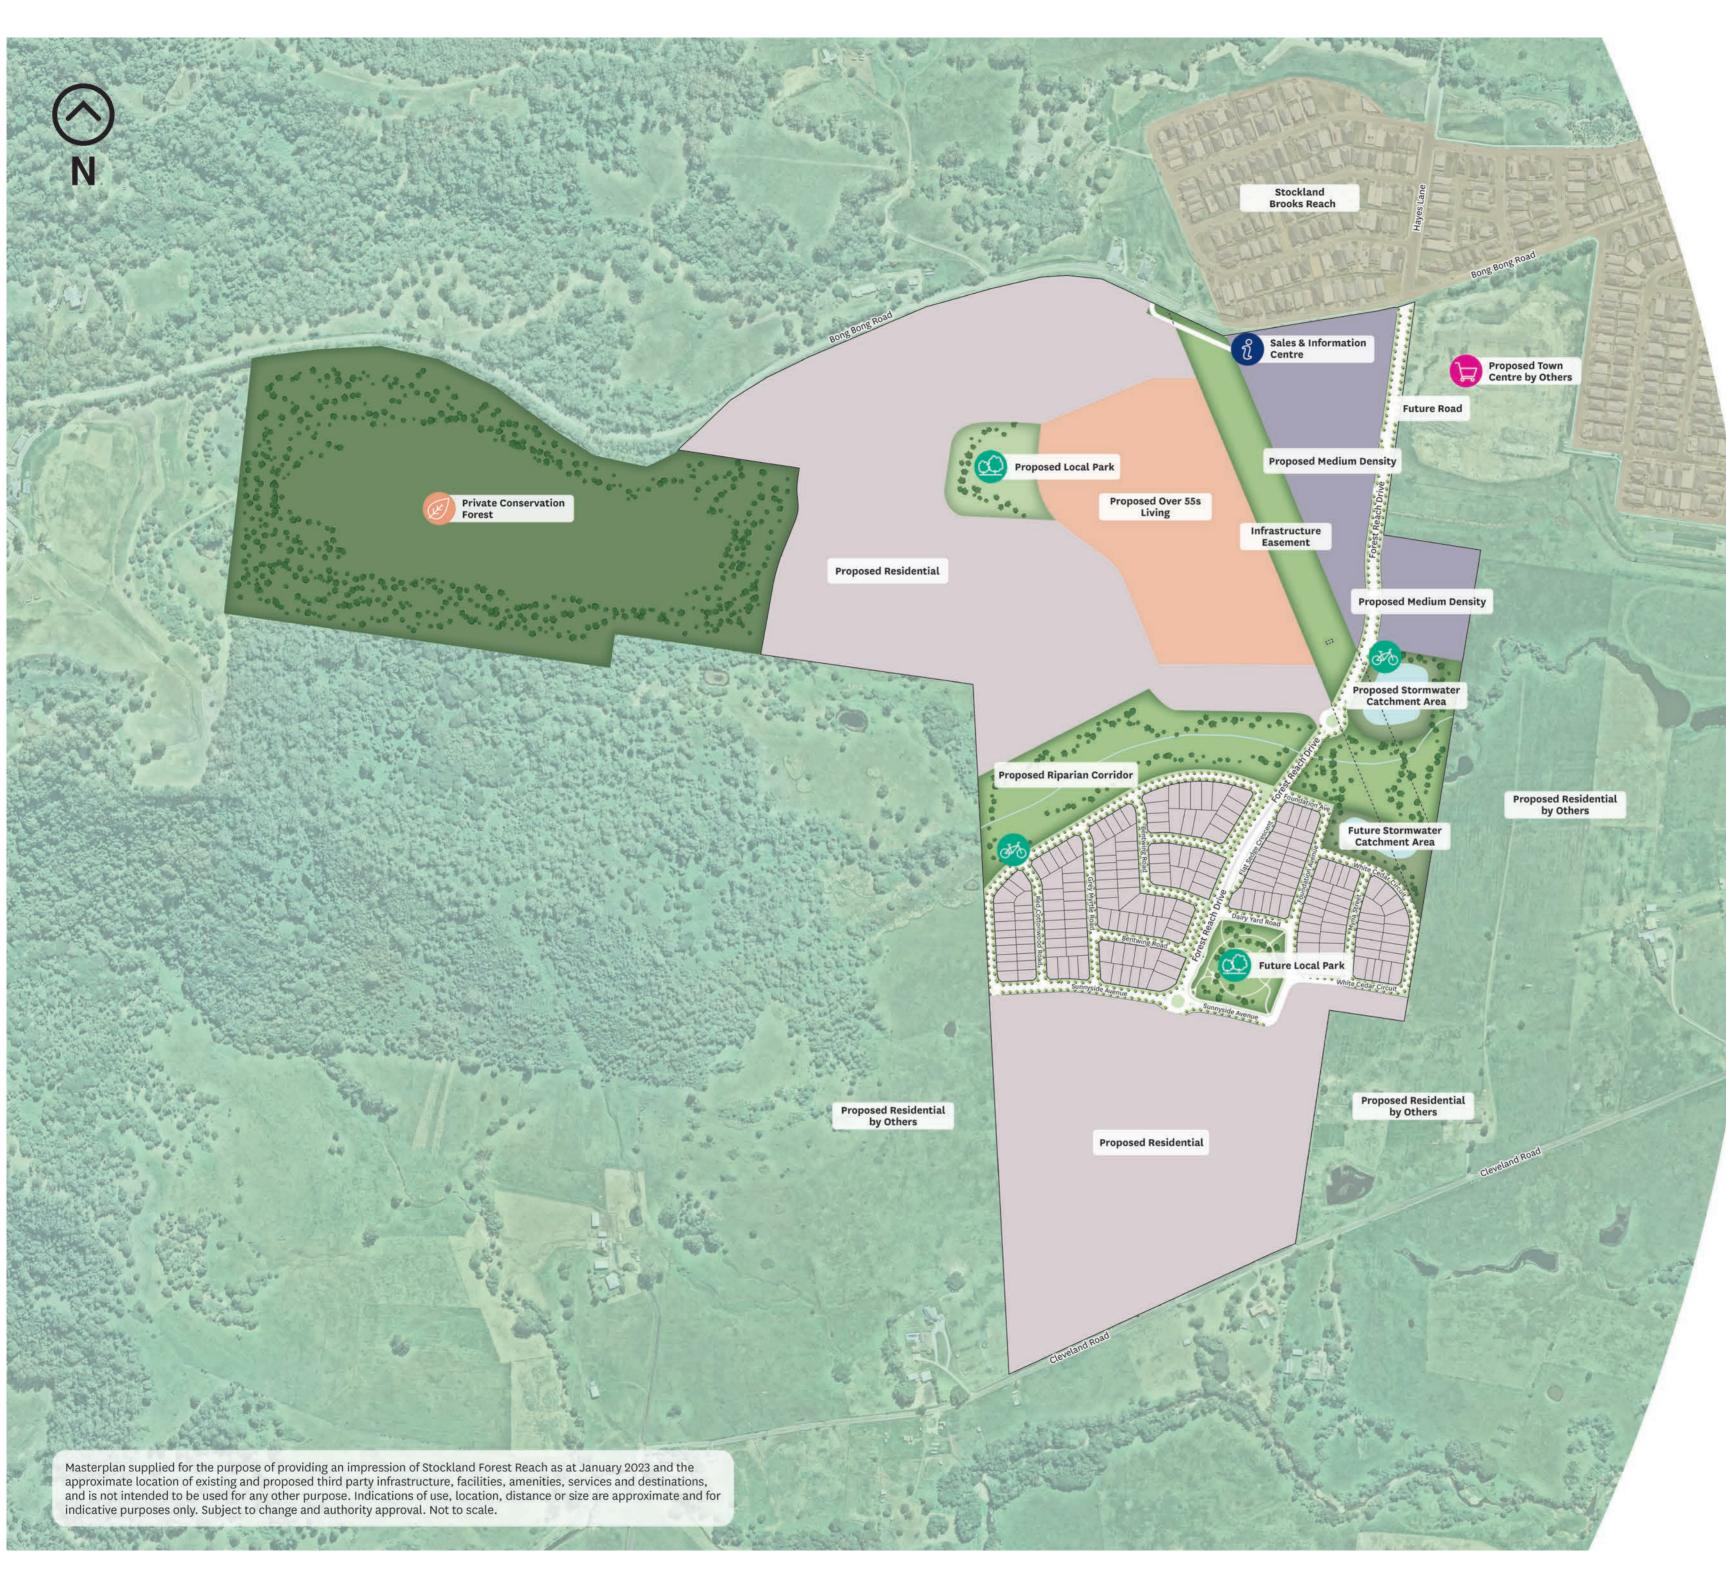

Map supplied for the purpose of providing an impression of Stockland Forest Reach and the approximate location of existing and proposed third party infrastructure, facilities, amenities, services and destinations, and is not intended to be used for any other purpose. Indications of location, distance or size are approximate and for indicative purposes only. Subject to change. Not to scale.

# Legend

Future Residential

Proposed Residential

Proposed Medium Density

Future Local Park

Proposed Local Park