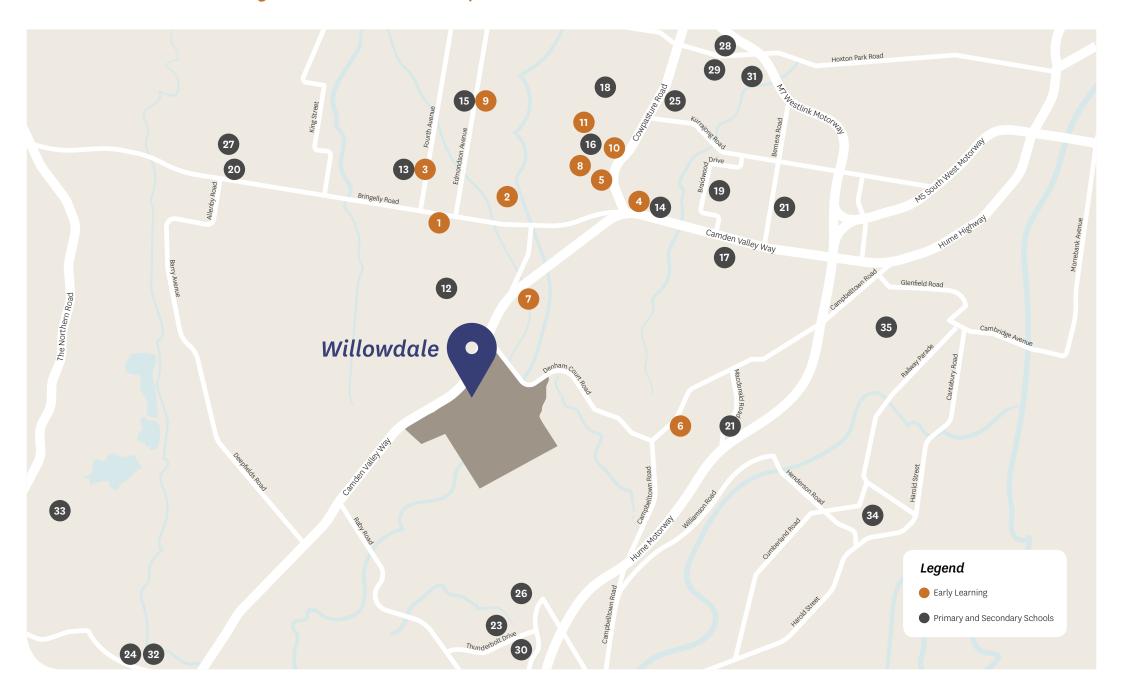

## Your Local School Directory

#### Early Learning

1. Annabelle Child Care Centre - 4.2km

297 Bringelly Rd, Leppington Phone: (02) 9606 2424

2. Community Kids

Austral Early Education Centre - 5.1km

55 Browns Ave, Austral Phone: (02) 9606 8944

3. Unity Juniors - 5.1km

70 Fourth Ave, Austral Phone: (02) 9606 0983

4. Bambino's Kindergarten - 5.4km

Horningsea Park Dr, Horningsea Park

Phone: (02) 8783 7233

5. Clever Cookies Early Learning Centre - 5.5km

6 Stuart Rd, West Hoxton Phone: (02) 9608 8795

6. Denham Court World of Learning - 5.5km

1 Blomfield Rd, Denham Court Phone: (02) 9605 7206

7. Care for Kindies Kindergarten - 5.6km

1412 Camden Valley Way, Leppington

Phone: (02) 9606 4635

8. The Grove Academy - West Hoxton 2 - 5.6km

18 Stuart Rd, West Hoxton Phone: 1300 147 683

9. Austral Community Preschool – 5.8km

219 Edmondson Ave, Austral Phone: (02) 9606 0753

10. The Grove Academy - West Hoxton 1 - 6.0km

16-22 Chapman St, West Hoxton

Phone: 1300 147 683

11. Community Kids

Greenway Park Early Education Centre - 6.3km

38-40 Wainewright Ave, West Hoxton

Phone: (02) 9608 0511

#### Primary and Secondary Schools

12. Leppington Public School - 3.0km

144 Rickard Rd, Leppington Phone: (02) 9606 5397

13. Unity Grammar College - 5.1km

70 Fourth Ave, Austral Phone: (02) 9606 9826

14. John Edmondson High School - 5.4km

64 Horningsea Park Dr, Horningsea Park

Phone: (02) 9825 9815

15. Austral Public School - 5.8km

219 Edmondson Ave, Austral Phone: (02) 9606 0312

16. Greenway Park Public School - 6.0km

Wyattville Dr, Hoxton Park Phone: (02) 8783 0859

17. St Francis Catholic College (Opening 2017) - 6.8km

Jardine Dr, Edmondson Park

18. Clancy Catholic College - 7.1km

201 Carmichael Dr, West Hoxton Phone: (02) 8783 6000

19. William Carey Christian School - 7.1km

Bumbera St, Prestons Phone: (02) 9608 2277

20.Rossmore Public School - 7.3km

Bringelly Rd, Rossmore Phone: (02) 9606 5551

21. St Catherine of Siena

Catholic Primary School - 7.7km

58 Dalmeny Dr, Prestons Phone: (02) 9607 3888

22. Bardia Public School - 7.8km

Macdonald Rd, Ingleburn Phone: (02) 9605 2459

23. Robert Townson High School - 7.8km

Thunderbolt Dr, Raby Phone: (02) 9824 7777

24.St Justin's Catholic Primary School - 7.8km

Cobbitty Rd, Oran Park Phone: (02) 4651 3800

25. Holy Spirit Catholic Primary School - 7.8km

25 Main St, Carnes Hill Phone: (02) 9826 8436

26. Mount Carmel Catholic School - 8.3km

210 Spitfire Dr, Varroville Phone: (02) 9603 300

27. Bellfield College - 8.3km

31 Rossmore Ave West, Rossmore Phone: (02) 9606 2666

28. Good Samaritan Catholic College - 8.6km

401 Hoxton Park Rd, Hinchinbrook

Phone: (02) 9825 9955

29. Hoxton Park Public School - 8.6km

99 Pacific Palms Circuit, Hoxton Park Phone: (02) 9607 0005

30. Robert Townson Public School - 8.9km

Shuttleworth Ave, Raby Phone: (02) 9824 7411

31. Good Shepherd Primary School - 9.4km

21 Twentieth Ave, Hoxton Park Phone: (02) 9825 8455

32. St Benedict's Catholic College - 9.8km

977 Oran Park Dr, Oran Park Phone: (02) 4631 5300

33. Oran Park Public School - 11.4km

390 South Circuit, Oran Park Phone: (02) 4632 4651

34. Macquarie Fields Public School - 11.7km

Fields Rd, Macquarie Fields Phone: (02) 9605 1024

35. Hurlstone Agricultural High School - 12km

Roy Watts Rd, Glenfield Phone: (02) 9829 9222