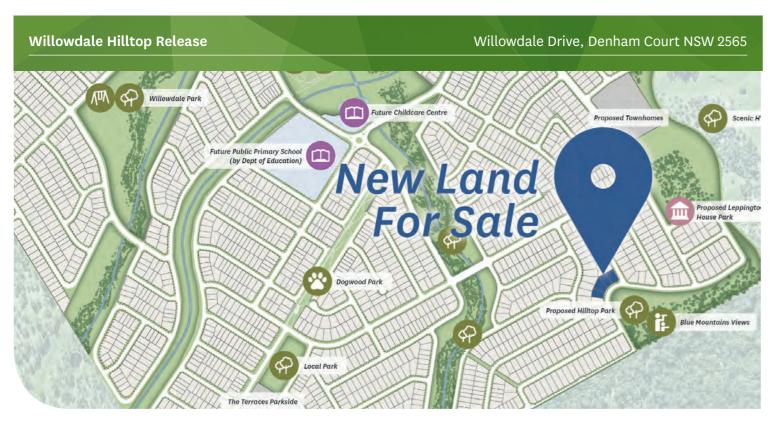

Stockland is thrilled to announce the latest land release in the much anticipated hilltop precinct of Willowdale. Lots range from 543m2 to 665m2 in this stunning elevated precinct.

Live life on top with an outlook over Willowdale and towards the Western Plains. Take a short stroll amongst tree lined streets to two beautiful future parks. These lots are due to register in October - November 2019.

## AT A GLANCE

Elevated outlook of the natural beauty of the community

Coles and 12 specialty stores within the community

Walking distance to two spectacular future parks

Quick access to M5 and M7 motorways