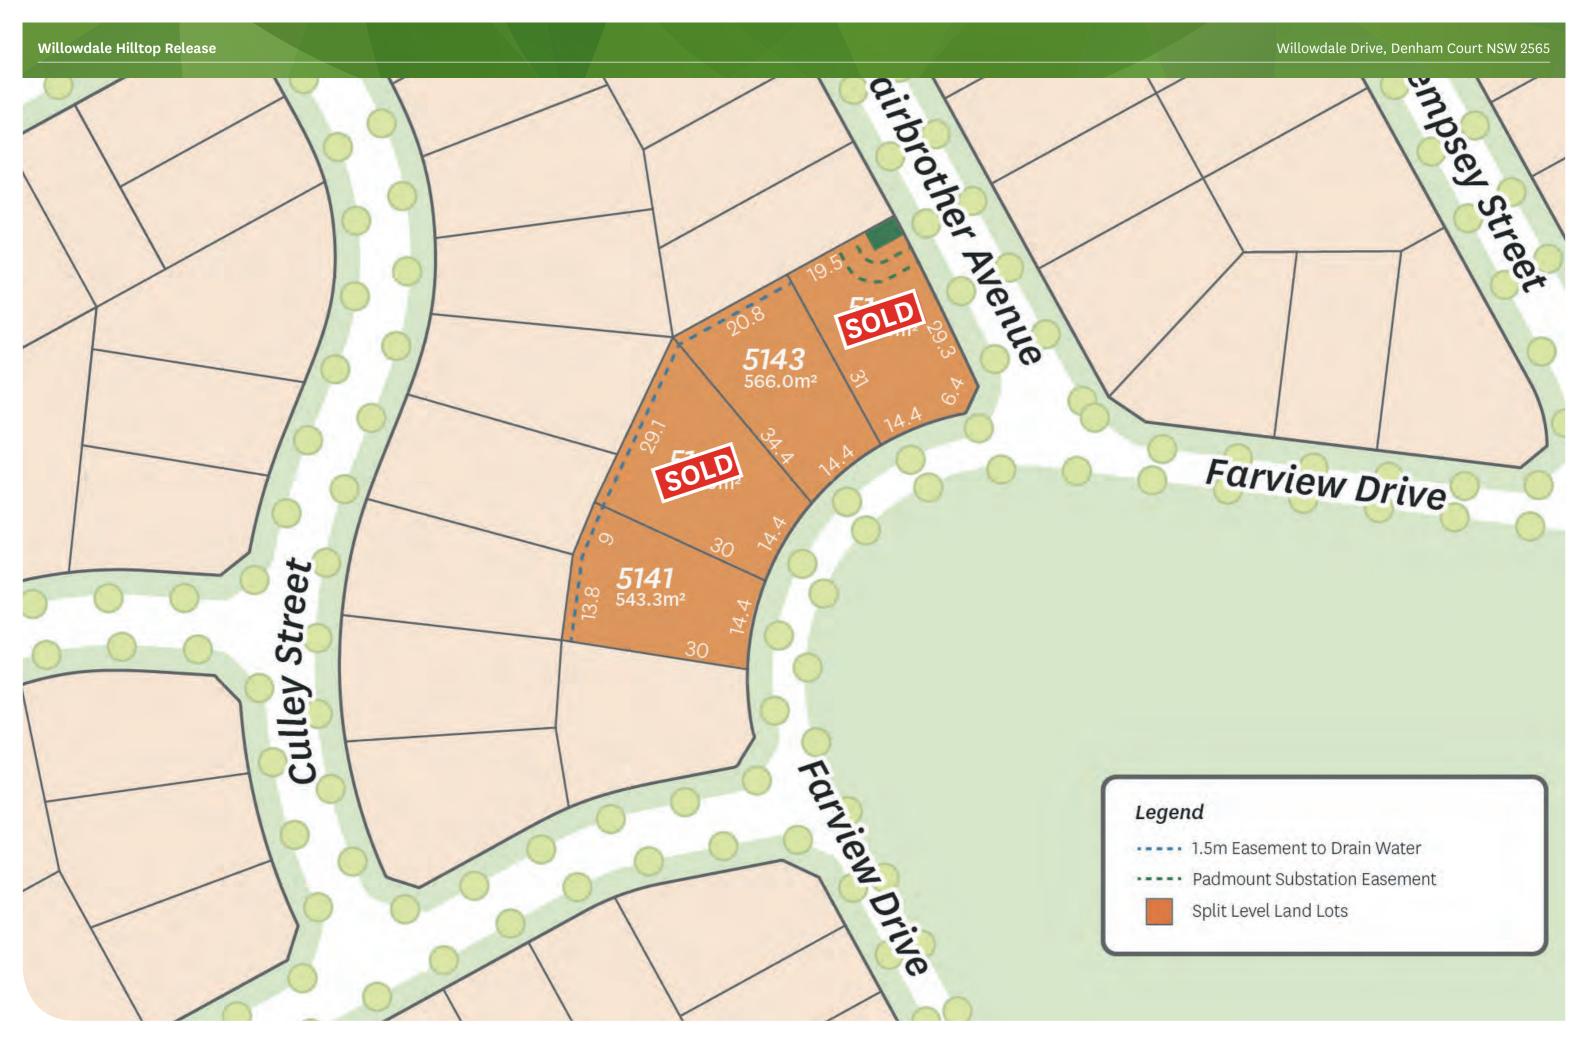

Stockland is thrilled to announce the latest land release in the much anticipated hilltop precinct of Willowdale. Lots range from 543m2 to 665m2 in this stunning elevated precinct.

Live life on top with an outlook over Willowdale and towards the Western Plains. Take a short stroll amongst tree lined streets to two beautiful future parks. These lots are due to register in October - November 2019.