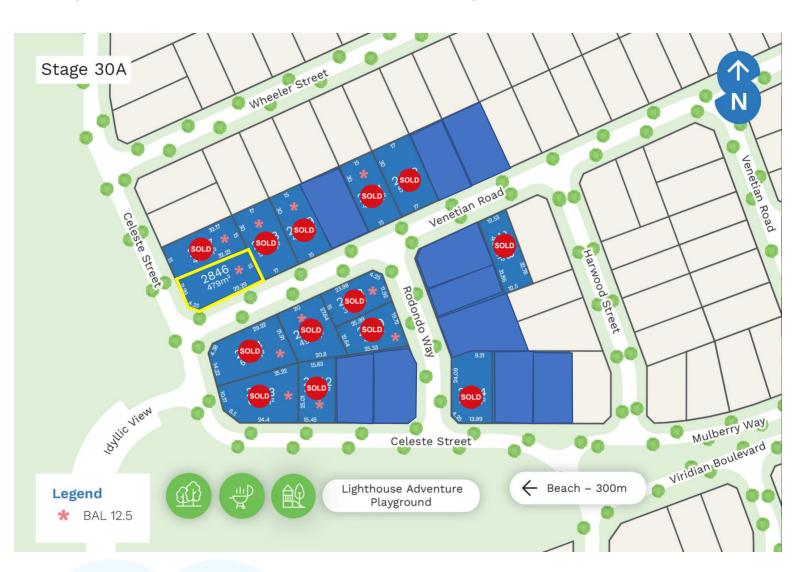

## **Stage 30A – The Oceanside Village**

### **The Oceanside Village**

| Stage | Lot No. | Address           | Area (m²) | Dimensions<br>(m)             | Comments | Price*    | Expected Titles | Holds |  |
|-------|---------|-------------------|-----------|-------------------------------|----------|-----------|-----------------|-------|--|
| 32    | 2883    | Wheeler<br>Street | 375       | 12.5 x 30                     |          | \$359,000 | Oct/Nov<br>2024 | HOLD  |  |
| 32    | 2557    | Indigo<br>Street  | 515       | 17.35 x 30<br>Angled<br>Front |          | \$439,000 | Oct/Nov<br>2024 |       |  |
| 31C   | 1603    | Almond<br>Street  | 450       | 15 x 29.99                    | BAL 12.5 | \$449,000 | Titled          | HOLD  |  |
| 32    | 2514    | Wheeler<br>Street | 576       | 17 x 30                       |          | \$450,000 | Oct/Nov<br>2024 |       |  |
| 30A   | 2846    | Celeste<br>Street | 479       | 15 x 29 (cnr)                 | BAL 12.5 | \$454,000 | Titled          | HOLD  |  |
| 32    | 2556    | Indigo<br>Street  | 615       | 15 x 32 (cnr)                 |          | \$459,000 | Oct/Nov<br>2024 |       |  |
| 31C   | 1596    | Almond<br>Street  | 646       | 15 x 35<br>Irregular          | BAL 12.5 | \$495,000 | Titled          | HOLD  |  |