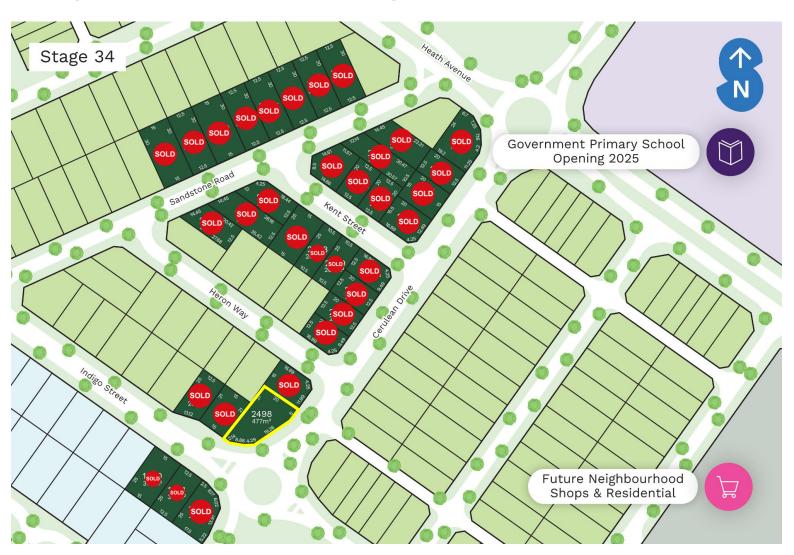

## Stage 34 – The Green Village

### The Green Village

| Stage | Lot No. | Address          | Area (m²) | Dimensions (m)        | Comments | Price*    | Expected<br>Titles | Holds |
|-------|---------|------------------|-----------|-----------------------|----------|-----------|--------------------|-------|
| 34    | 2498    | Indigo<br>Street | 477       | 12.5 x 30<br>(corner) |          | \$339,000 | May<br>2024        | HOLD  |