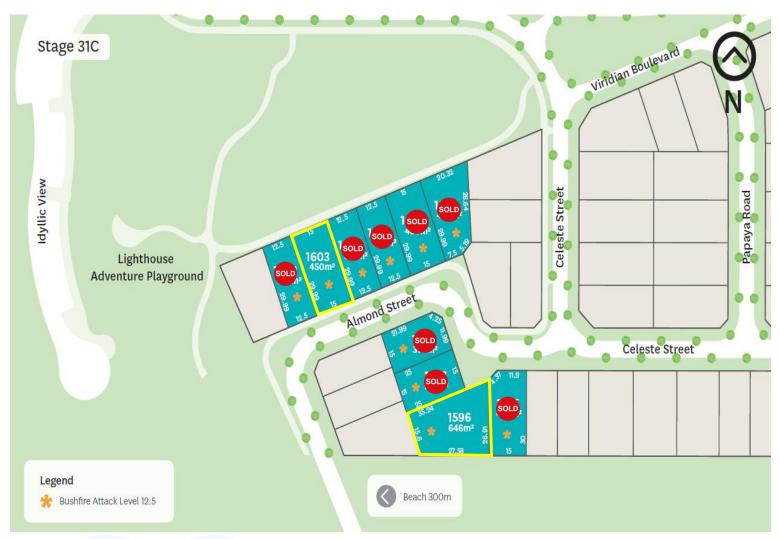

# **Stage 31C – The Oceanside Village**

### **The Oceanside Village**

| Stage | Lot No. | Address           | Area (m²) | Dimensions<br>(m)             | Comments | Price*    | Expected Titles | Holds |  |
|-------|---------|-------------------|-----------|-------------------------------|----------|-----------|-----------------|-------|--|
| 32    | 2883    | Wheeler<br>Street | 375       | 12.5 x 30                     |          | \$359,000 | Oct/Nov<br>2024 | HOLD  |  |
| 32    | 2557    | Indigo<br>Street  | 515       | 17.35 x 30<br>Angled<br>Front |          | \$439,000 | Oct/Nov<br>2024 |       |  |
| 31C   | 1603    | Almond<br>Street  | 450       | 15 x 29.99                    | BAL 12.5 | \$449,000 | Titled          | HOLD  |  |
| 32    | 2514    | Wheeler<br>Street | 576       | 17 x 30                       |          | \$450,000 | Oct/Nov<br>2024 |       |  |
| 30A   | 2846    | Celeste<br>Street | 479       | 15 x 29 (cnr)                 | BAL 12.5 | \$454,000 | Titled          | HOLD  |  |
| 32    | 2556    | Indigo<br>Street  | 615       | 15 x 32 (cnr)                 |          | \$459,000 | Oct/Nov<br>2024 |       |  |
| 31C   | 1596    | Almond<br>Street  | 646       | 15 x 35<br>Irregular          | BAL 12.5 | \$495,000 | Titled          | HOLD  |  |