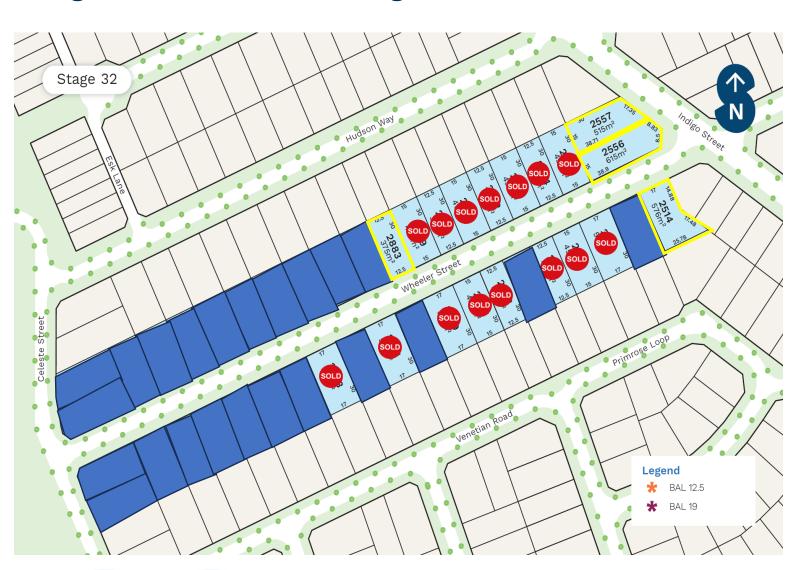

## Stage 32 – The Ocean Village

### **The Oceanside Village**

| Stage | Lot No. | Address           | Area (m²) | Dimensions<br>(m)             | Comments | Price*    | Expected Titles | Holds |  |
|-------|---------|-------------------|-----------|-------------------------------|----------|-----------|-----------------|-------|--|
| 32    | 2883    | Wheeler<br>Street | 375       | 12.5 x 30                     |          | \$359,000 | Oct/Nov<br>2024 | HOLD  |  |
| 32    | 2557    | Indigo<br>Street  | 515       | 17.35 x 30<br>Angled<br>Front |          | \$439,000 | Oct/Nov<br>2024 |       |  |
| 31C   | 1603    | Almond<br>Street  | 450       | 15 x 29.99                    | BAL 12.5 | \$449,000 | Titled          | HOLD  |  |
| 32    | 2514    | Wheeler<br>Street | 576       | 17 x 30                       |          | \$450,000 | Oct/Nov<br>2024 |       |  |
| 30A   | 2846    | Celeste<br>Street | 479       | 15 x 29 (cnr)                 | BAL 12.5 | \$454,000 | Titled          | HOLD  |  |
| 32    | 2556    | Indigo<br>Street  | 615       | 15 x 32 (cnr)                 |          | \$459,000 | Oct/Nov<br>2024 |       |  |
| 31C   | 1596    | Almond<br>Street  | 646       | 15 x 35<br>Irregular          | BAL 12.5 | \$495,000 | Titled          | HOLD  |  |