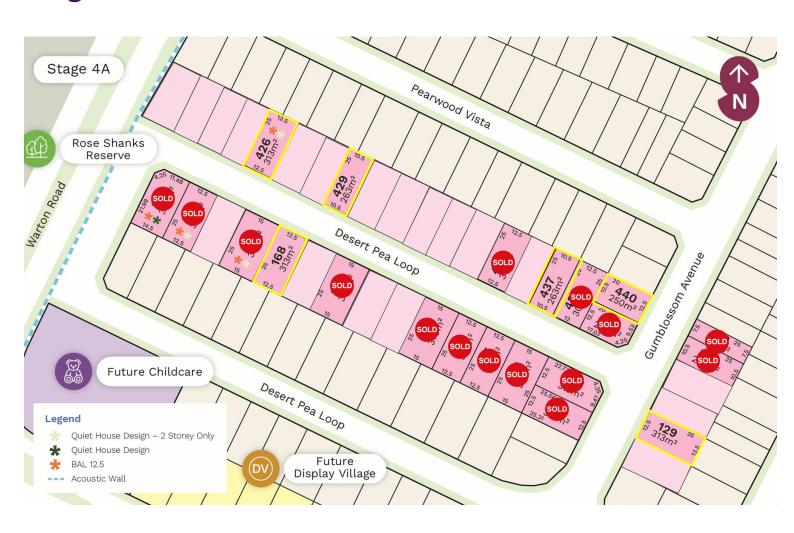

## Stage 4A

### Stage 4A

| Stage | Lot<br>No. | Address           | Area<br>(m²) | Dimensions<br>(m) | Comments                                                       | Price     | Expected Titles | Holds |
|-------|------------|-------------------|--------------|-------------------|----------------------------------------------------------------|-----------|-----------------|-------|
| 4A    | 440        | Gumblossom Avenue | 250          | 12.5 x 20         |                                                                | \$282,000 | Jul – Aug 2024  | HOLD  |
| 4A    | 437        | Desert Pea Loop   | 263          | 10.5 x 25         |                                                                | \$292,000 | Jul – Aug 2024  | HOLD  |
| 4A    | 429        | Desert Pea Loop   | 263          | 10.5 x 25         |                                                                | \$292,000 | Jul – Aug 2024  | HOLD  |
| 4A    | 426        | Desert Pea Loop   | 313          | 12.5 x 25         | BAL 12.5<br>QHD: Ground floor – N/A<br>Upper floor - Package A | \$327,000 | Jul – Aug 2024  | HOLD  |
| 4A    | 129        | Gumblossom Avenue | 313          | 12.5 x 25         |                                                                | \$327,500 | Jul – Aug 2024  | HOLD  |
| 4A    | 168        | Desert Pea Loop   | 313          | 12.5 x 25         |                                                                | \$331,000 | Jul – Aug 2024  | HOLD  |