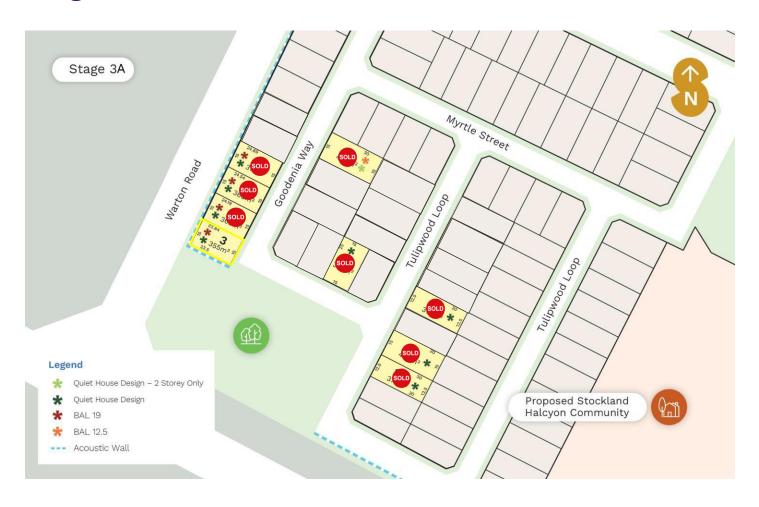

## Stage 3A

### Stage 3A

| Stage | Lot<br>No. | Address      | Area<br>(m²) | Dimensions<br>(m) | Comments                                                           | Jan Price | Expected Titles | Holds |
|-------|------------|--------------|--------------|-------------------|--------------------------------------------------------------------|-----------|-----------------|-------|
| 3A    | 3          | Goodenia Way | 355          | 15 x 23           | BAL 19<br>QHD: Ground floor - Package A<br>Upper floor - Package C | \$347,000 | Mar - Apr 2024  | HOLD  |