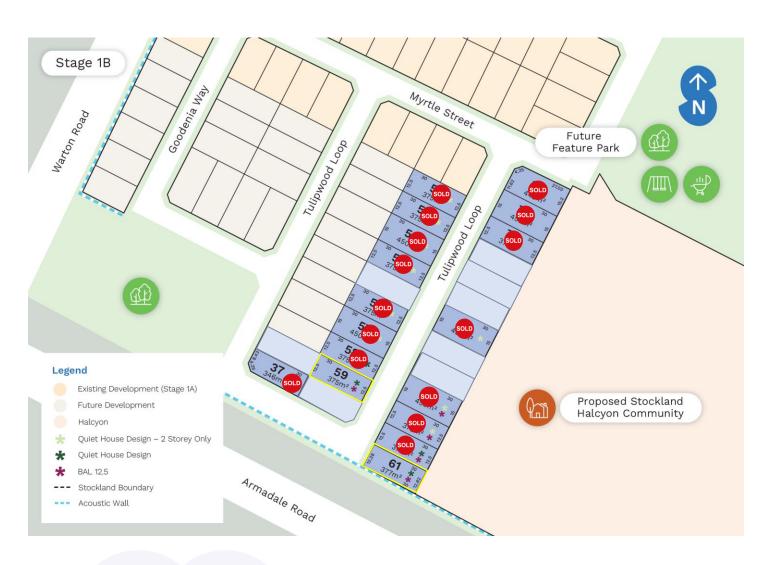

## Stage 1B

### Stage 1B

| Stage | Lot<br>No. | Address        | Area<br>(m²) | Dimensions<br>(m) | Comments                                                                    | Price     | Expected Titles | Holds |
|-------|------------|----------------|--------------|-------------------|-----------------------------------------------------------------------------|-----------|-----------------|-------|
| 1B    | 59         | Tulipwood Loop | 375          | 12.5 x 30         | BAL 12.5<br>QHD: Ground floor - Package A<br>Upper floor – Package B        | \$364,000 | Mar – Apr 2024  | HOLD  |
| 1B    | 61         | Tulipwood Loop | 377          | 12.28 x 30        | BAL 12.5<br>QHD - Ground floor: Package B<br>Upper floor: Specialist Advice | \$350,000 | Mar – Apr 2024  | HOLD  |