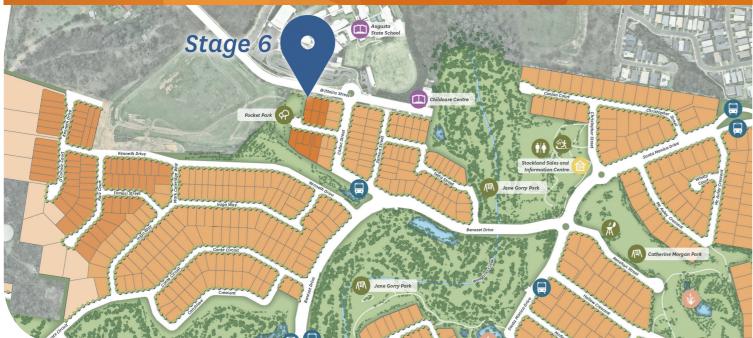

The 12 new lots now selling in this latest release are located in an exclusive pocket of Augustine Heights, just metres from a park with quick access Augusta State School.

The home sites in the Parkside Release are ideally located to take advantage of both the natural green surrounds and conveniences of everyday living. It's the perfect place to build your dream home, ideal for growing families.

The Parkside Land Release

Augustine Heights QLD