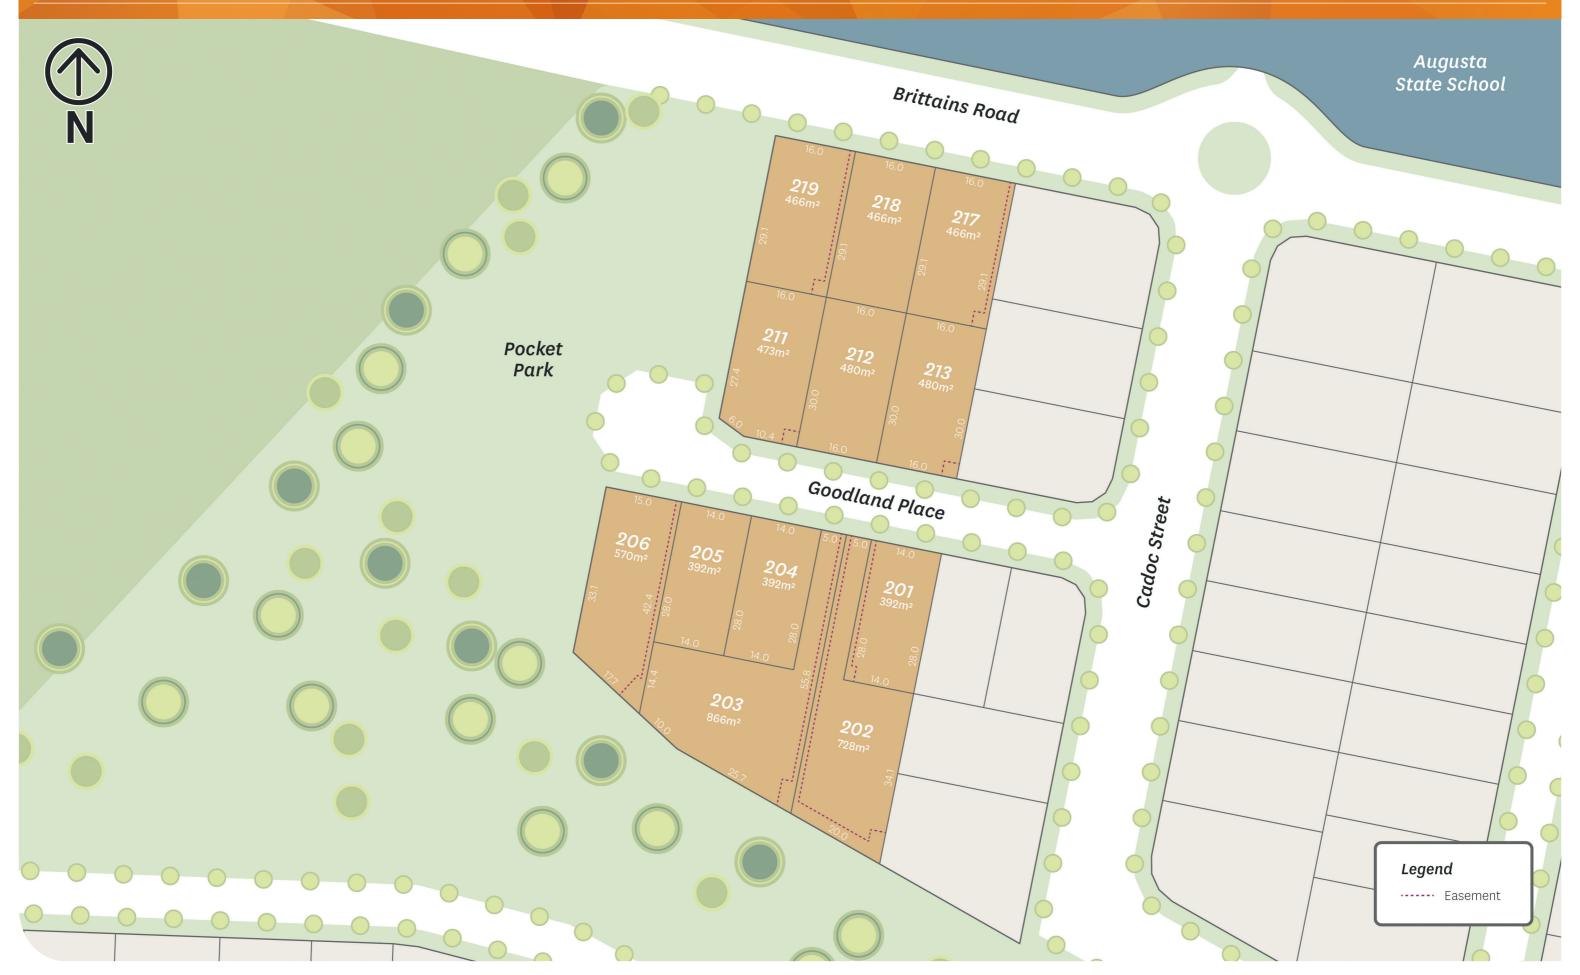

The 12 new lots now selling in this latest release are located in an exclusive pocket of Augustine Heights, just metres from a park with quick access Augusta State School.

The home sites in the Parkside Release are ideally located to take advantage of both the natural green surrounds and conveniences of everyday living. It's the perfect place to build your dream home, ideal for growing families.

The Parkside Land Release

Augustine Heights QLD