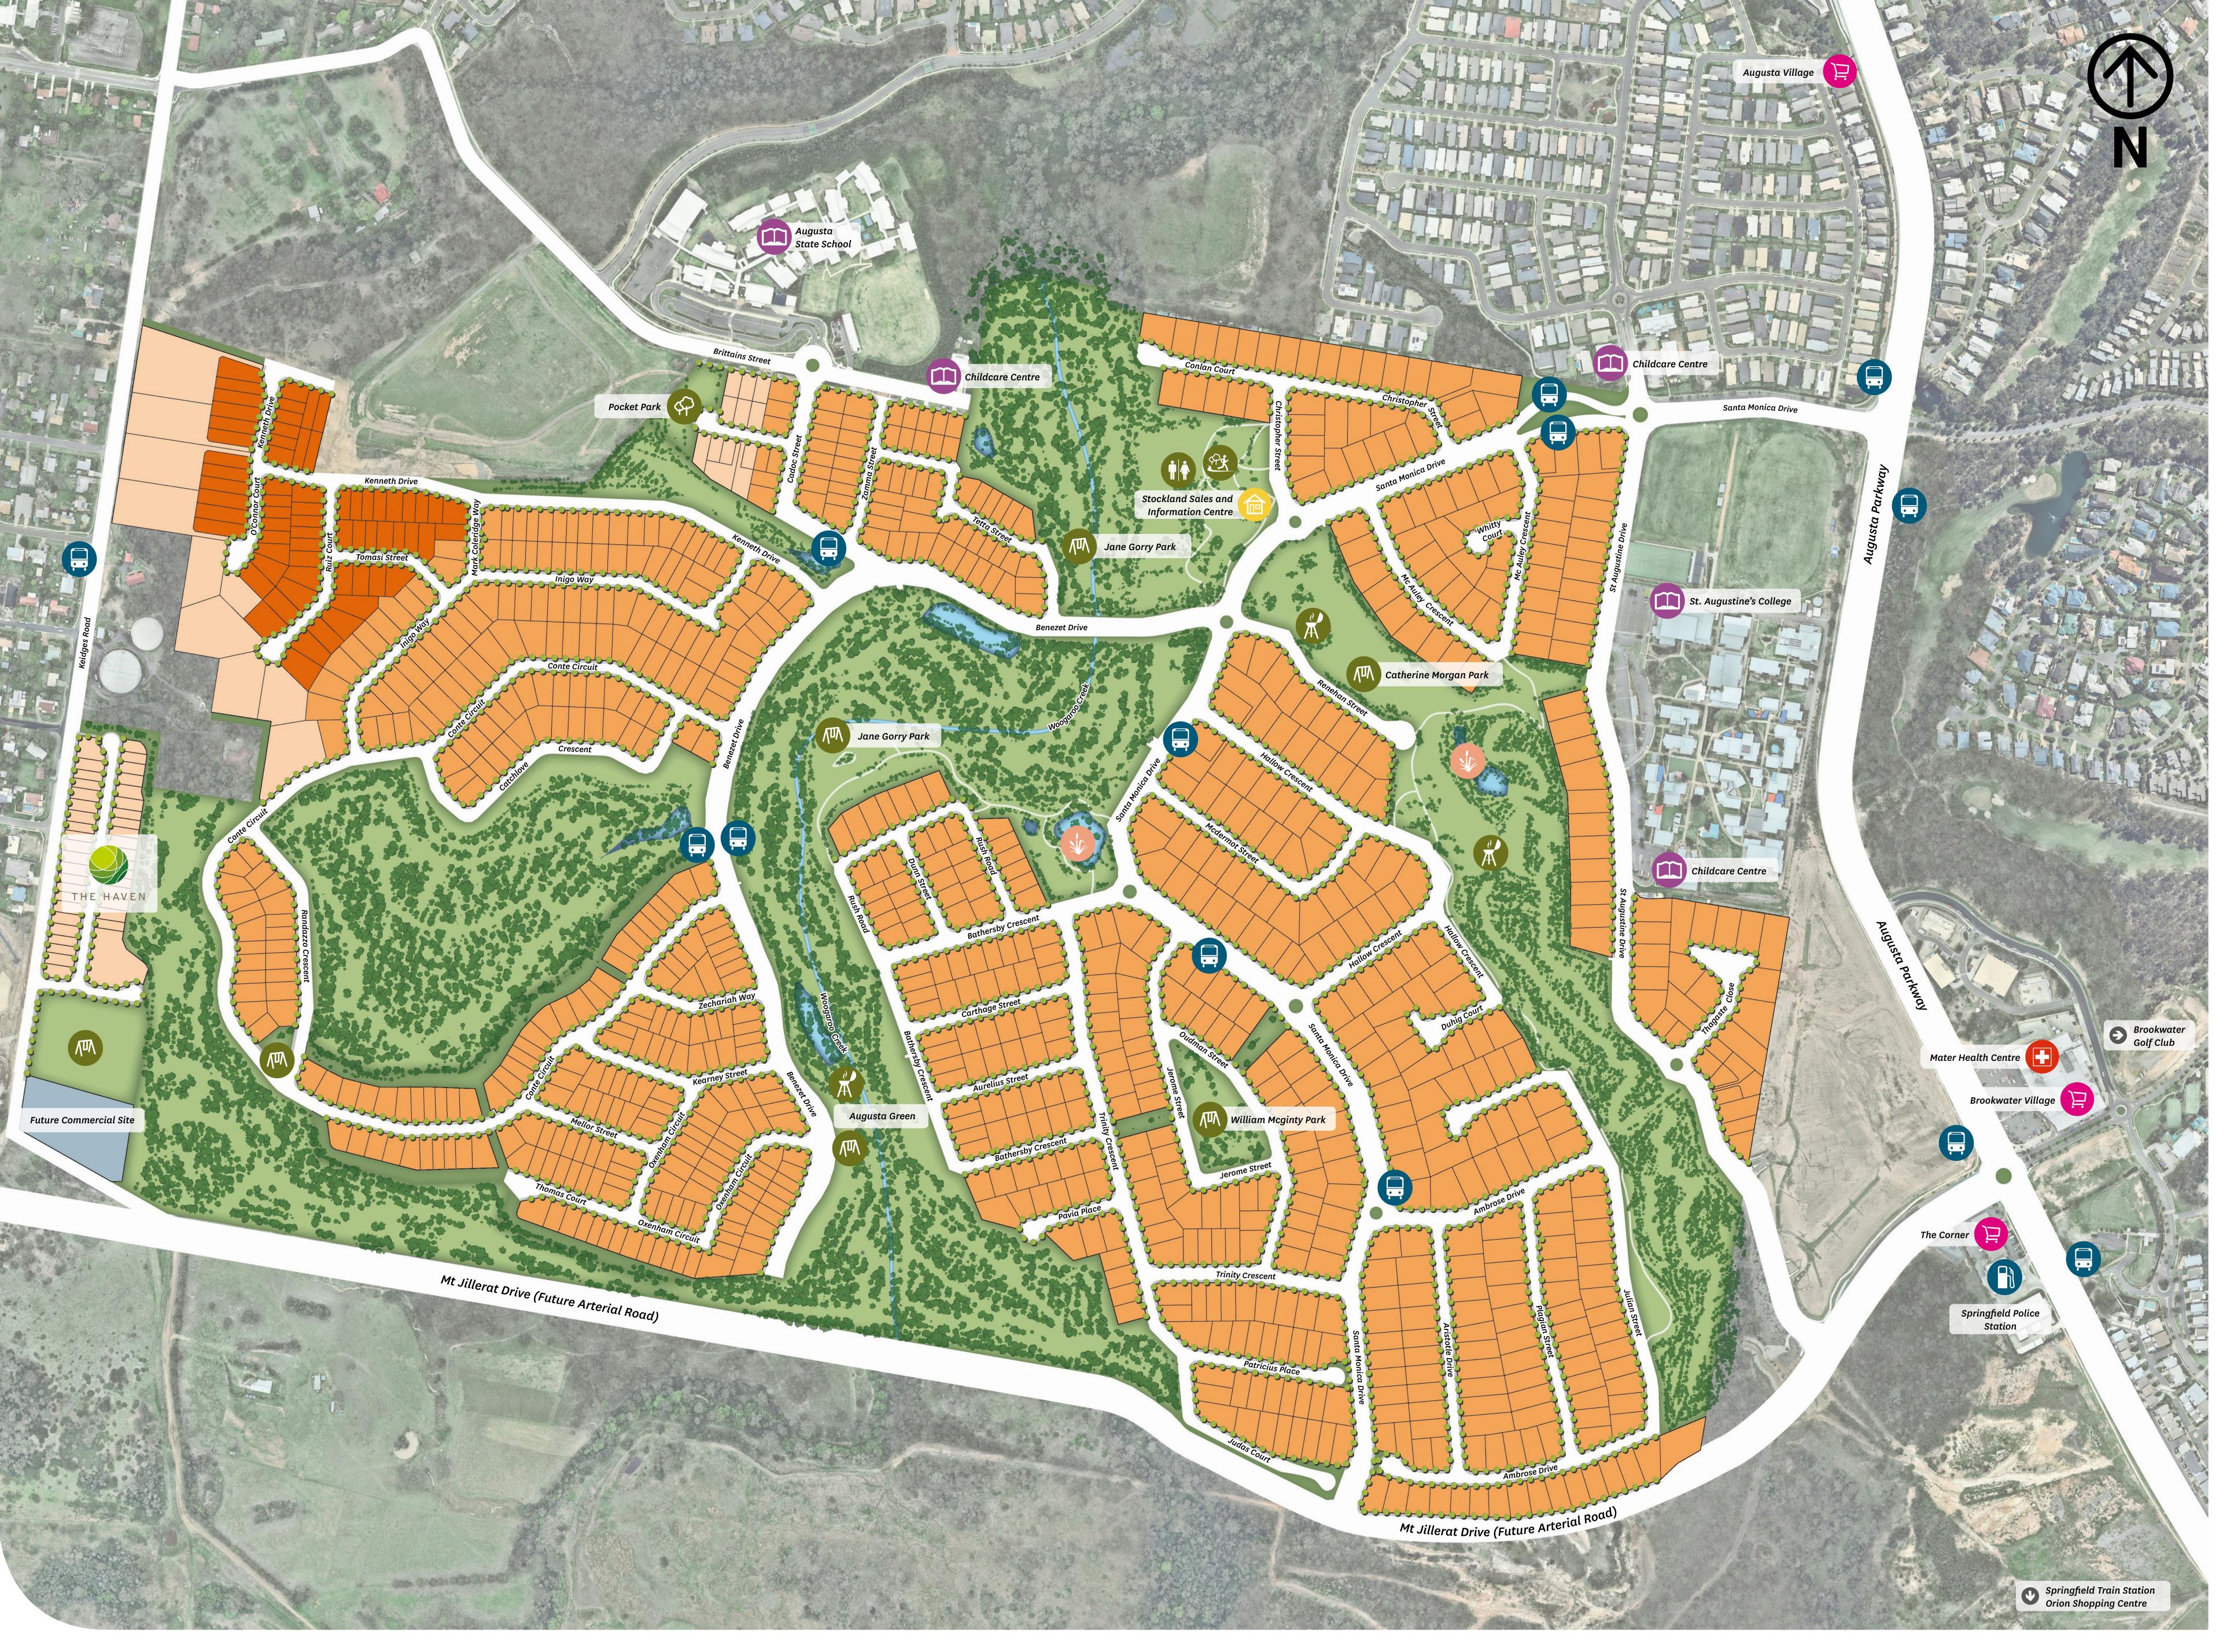

## **(E)** SHOPPING AND AMENITIES

Brookwater Village – 3mins

Augusta Village - 2mins

Orion Springfield Shopping Centre – 8mins

### PUBLIC TRANSPORT AND ACCESSS

Centenary Highway – 3mins

Springfield Central train station – 8mins

Brisbane – 35mins

## **PARKS AND OPEN SPACE**

Dog off-leash parks
Catherine Morgan Park
Jane Gorry Park
Augusta Green with BMX Track
Robelle Domain Playground – 6mins

#### EDUCATION AND CHILDCARE

St Augustine's College

(within the community)

Augusta State School
(within the community)

University of Southern Queensland – 8mins
11 childcare centres within the

Greater Springfield area

10 private and public schools within the

10 private and public schools within the Greater Springfield area

# Weekly 5km Parkrun every Saturday

Proposed Dusit Thani Resort
Brookwater - 4mins
Event Cinema at Orion Springfield – 8mins

### **ONSERVATION**

47 hectares of dedicated open space

## MEDICAL

Mater Health Centre Brookwater – 3mins Mater private hospital - 6mins

# LEISURE CENTRE

Brookwater Golf Club - 4mins
Orion Lagoon - 6mins

### LEGEND

This master plan is provided solely for the purpose of providing an impression of the proposed development called "Augustine Heights" (as well as the approximate location of existing and proposed third party facilities, services or destinations) and is not intended to be used for any other purpose. Any statements of distance, size or area are approximate and for indicative purposes only. No representations and no warranties are given about the future development potential of the site, or the current or future location or existence of any facilities, services or destinations. Each travel timeframe is an estimate only and is based on driving time obtained from Google Maps. Weekly 5km Parkrun is offered by Parkrun, not Stockland. All images and statements are based on information available at the time of creation of this master plan (July 2017) and may change due to future circumstances. Information and images relating to landscaping and lakes are indicative only and may refer to or show features which may not be mature or complete at settlement. This master plan is not a legally binding obligation or warranty. No liability is accepted for any loss or damage arising as a result of any reliance on this master plan or its contents.