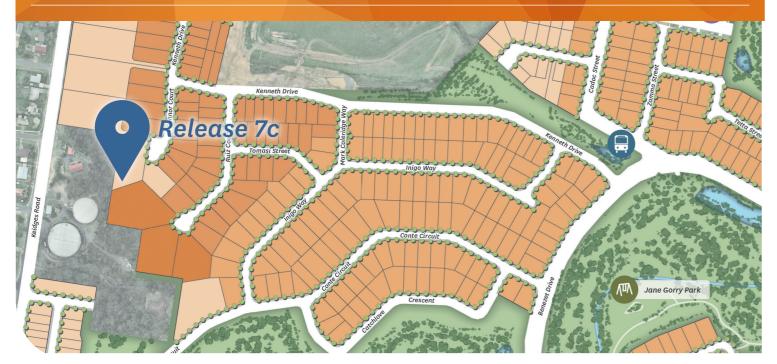

# The Skyridge Land Release

Augustine Heights QLD 4300

Surrounded by nature with stunning views of Brisbane City, the Skyridge release provides a tranquil setting, while boasting the convenience of shopping, schools, parks and childcare facilities close by.

Enjoy the peace and tranquillity in this exclusive pocket of Augustine Heights. This premium release features three elevated home sites from 2752m2 to 4525m2. With big backyards, wide open parkland and magnificent views of Brisbane City, the Skyridge release provides your family with plenty of room to entertain, play and grow.

## AT A GLANCE

R

- Augusta State Primary School and St Augustine's College onsite
- Short drive to Orion Shopping Centre  $\square$
- 4 kilometres to Springfield Central train station
  - Connected to parks and community facilities including the BMX track