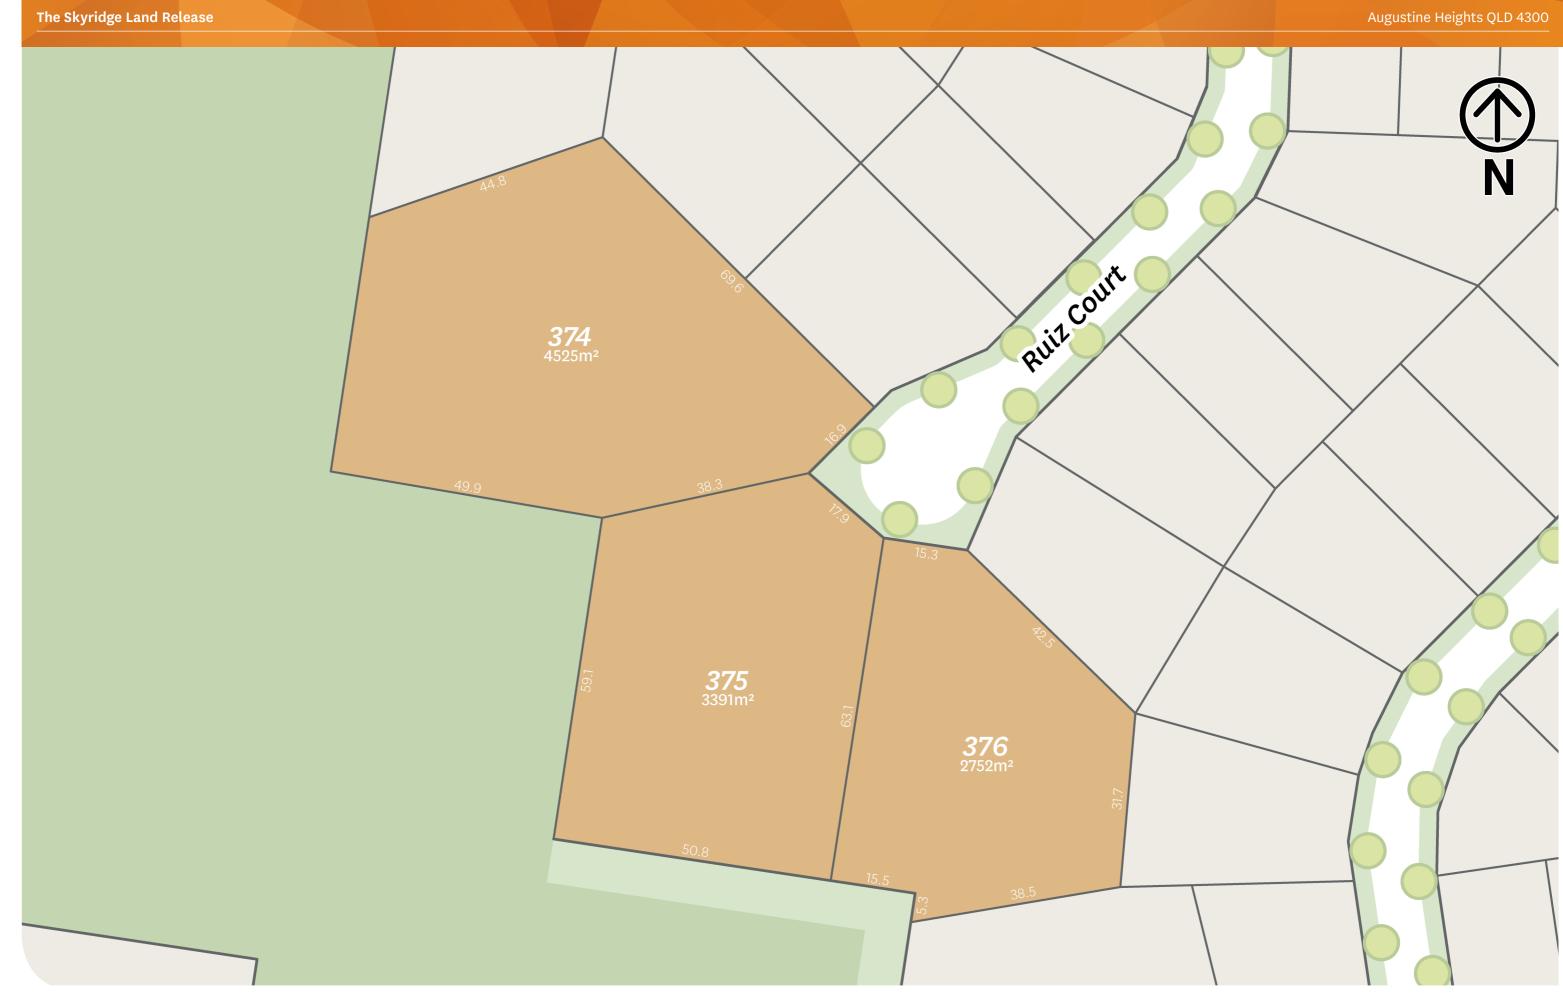

Enjoy the peace and tranquillity in this exclusive pocket of Augustine Heights. This premium release features three elevated home sites from 2752m2 to 4525m2. With big backyards, wide open parkland and magnificent views of Brisbane City, the Skyridge release provides your family with plenty of room to entertain, play and grow.