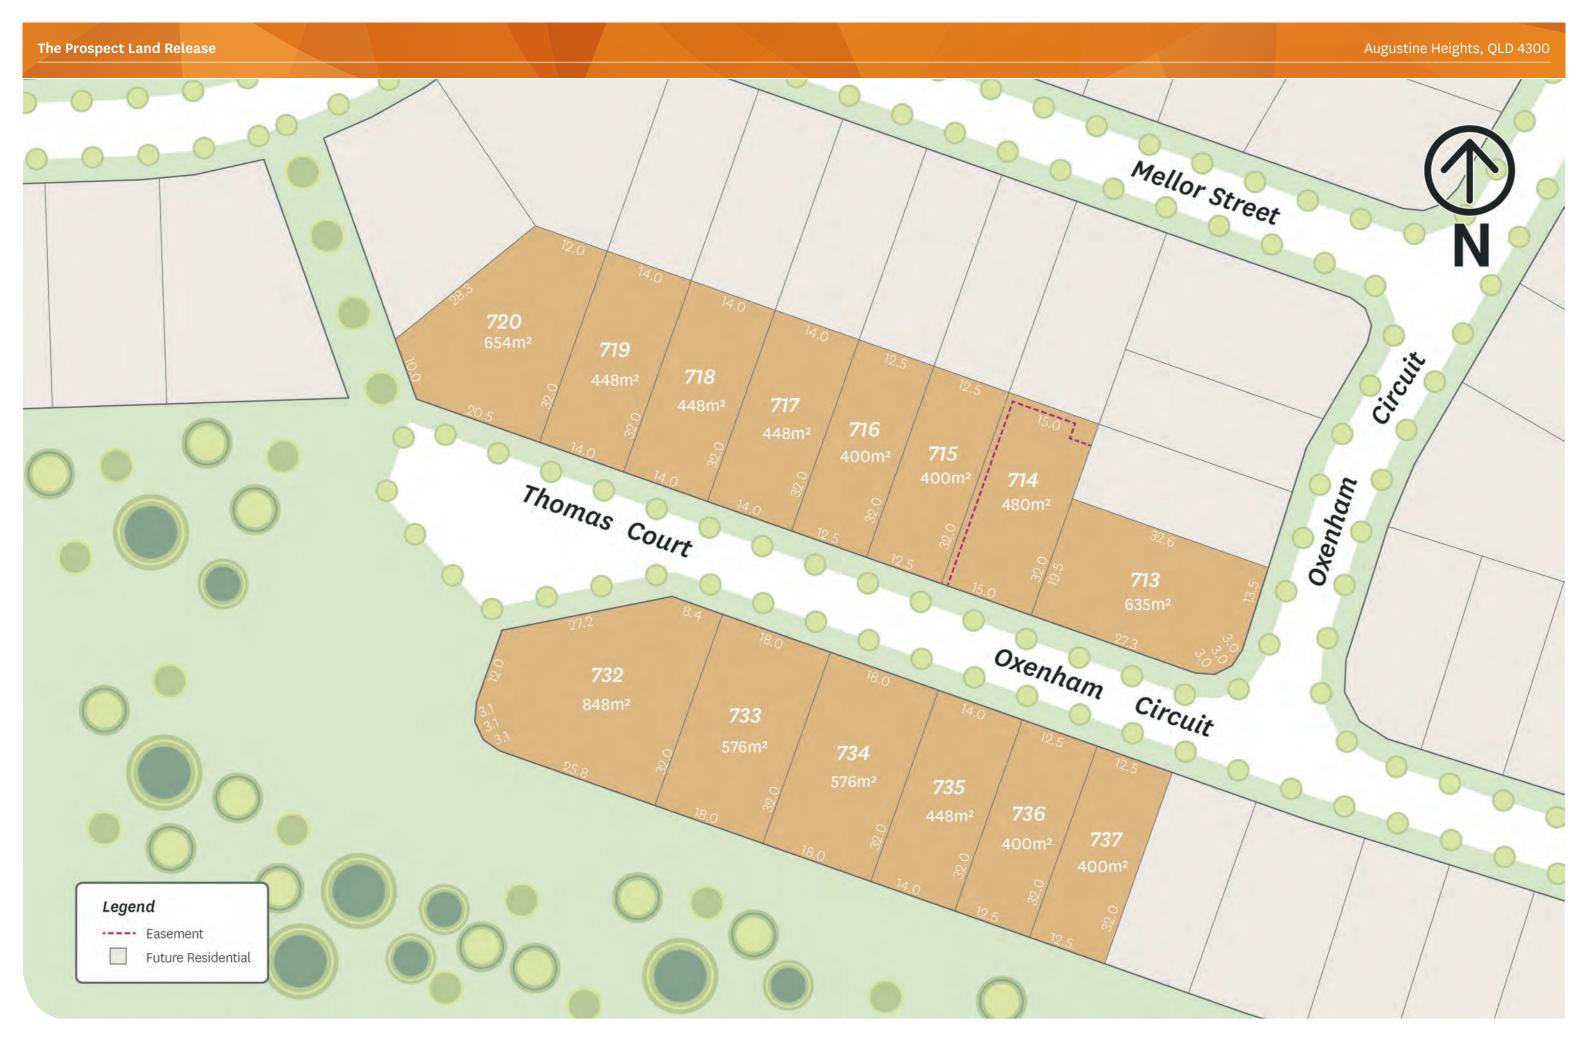

The Prospect Release offers 14 home sites in a quiet cul de sac. There's a great range community. of lot sizes from an easy to maintain 400sqm up to a generous 848sqm, with plenty of room for a larger family home.