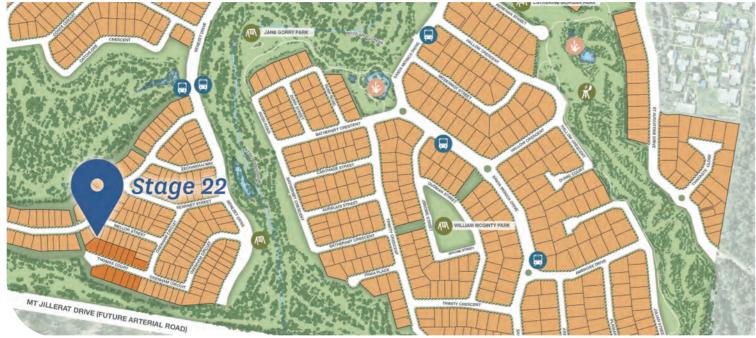

The Prospect Release offers 14 home sites in a quiet cul de sac. There's a great range community. of lot sizes from an easy to maintain 400sqm up to a generous 848sqm, with plenty of room for a larger family home.

Close to Woogaroo Creek, this release is close to dedicated open space with walking and cycling tracks running throughout the

In addition to the natural setting Augustine Heights features 2 schools, parks and playgrounds, an off leash dog park and easy access to shopping and public transport