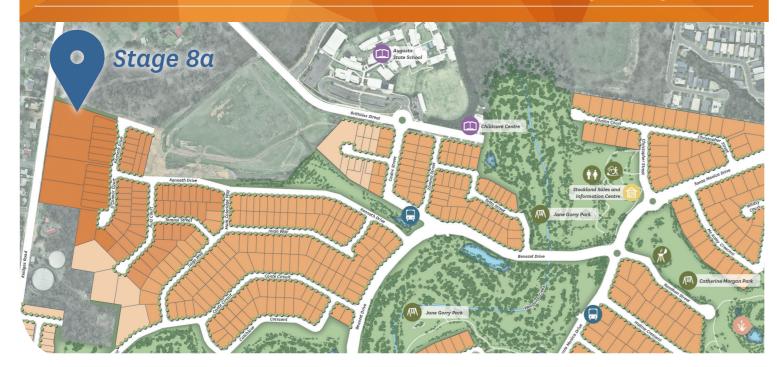

## **The Vista Land Release**

Augustine Heights QLD 4300

There are 18 new home sites now selling in this latest release at Augustine Heights. This release features large elevated home sites that provide your space. family with plenty of room to entertain, play and grow.

## AT A GLANCE

- Augusta State Primary School and St Augustine's College onsite
- Short drive to Orion Shopping Centre Þ
- Close to Springfield Central train station
- Connected to parks and community P. facilities including the BMX track