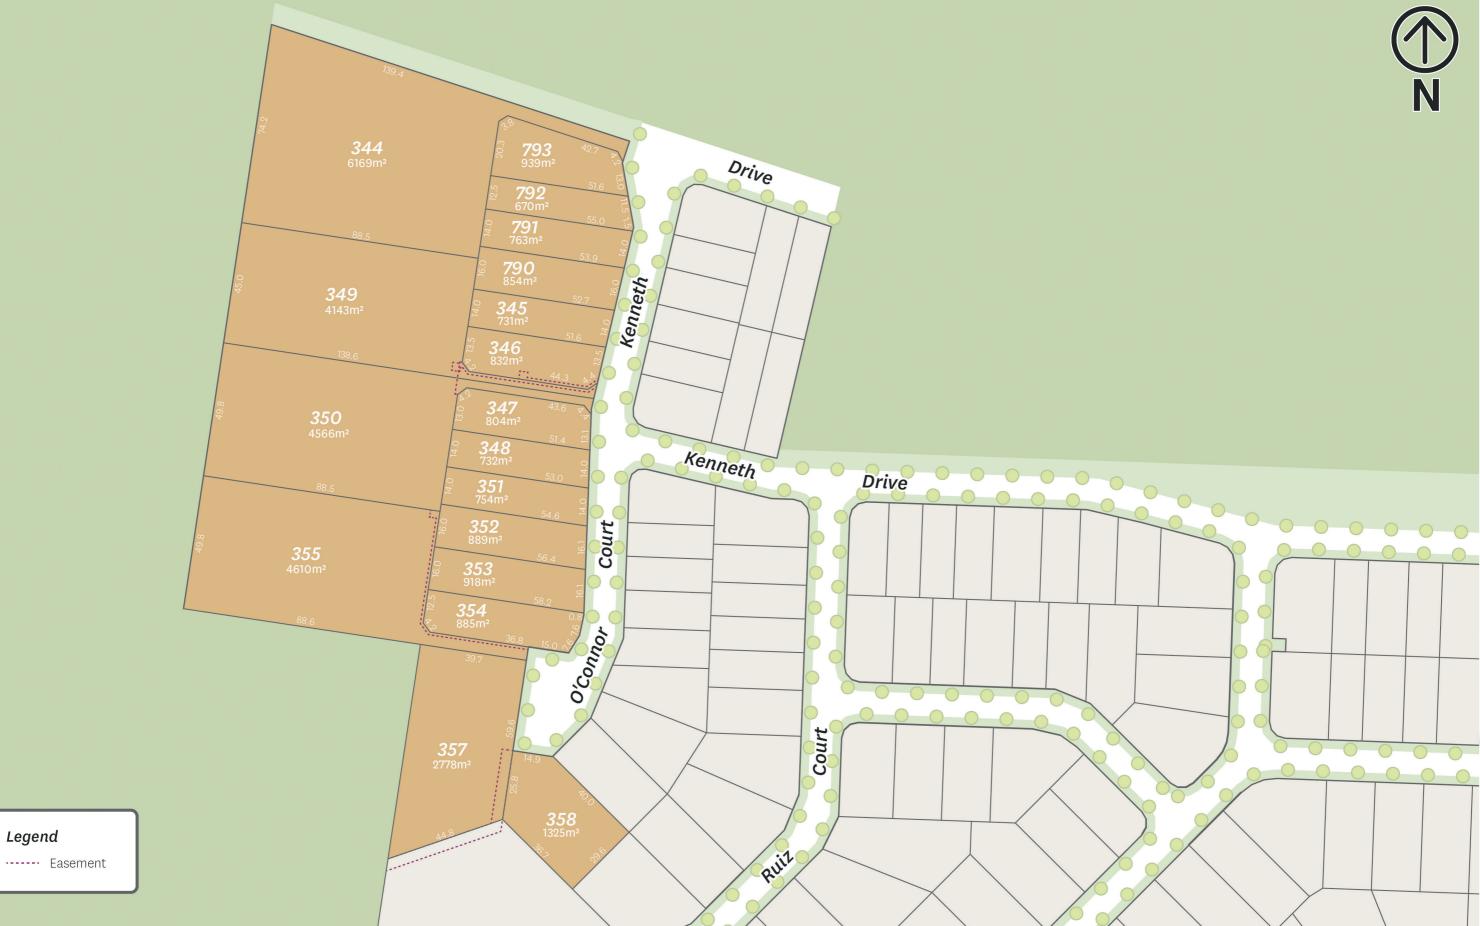

## **The Vista Land Release**

Augustine Heights QLD 4300

There are 18 new home sites now selling in this latest release at Augustine Heights. This release features large elevated home sites that provide your space. family with plenty of room to entertain, play and grow.

**HOME SITES** FROM 670sqm TO 6169sqm

The Vista Release is an exclusive pocket of Augustine Heights featuring home sites that are larger in size. This big opportunity enjoys wide open spaces surrounded by bushland, all designed with your future in mind. It's the perfect place to build your dream home, ideal for growing families looking for more