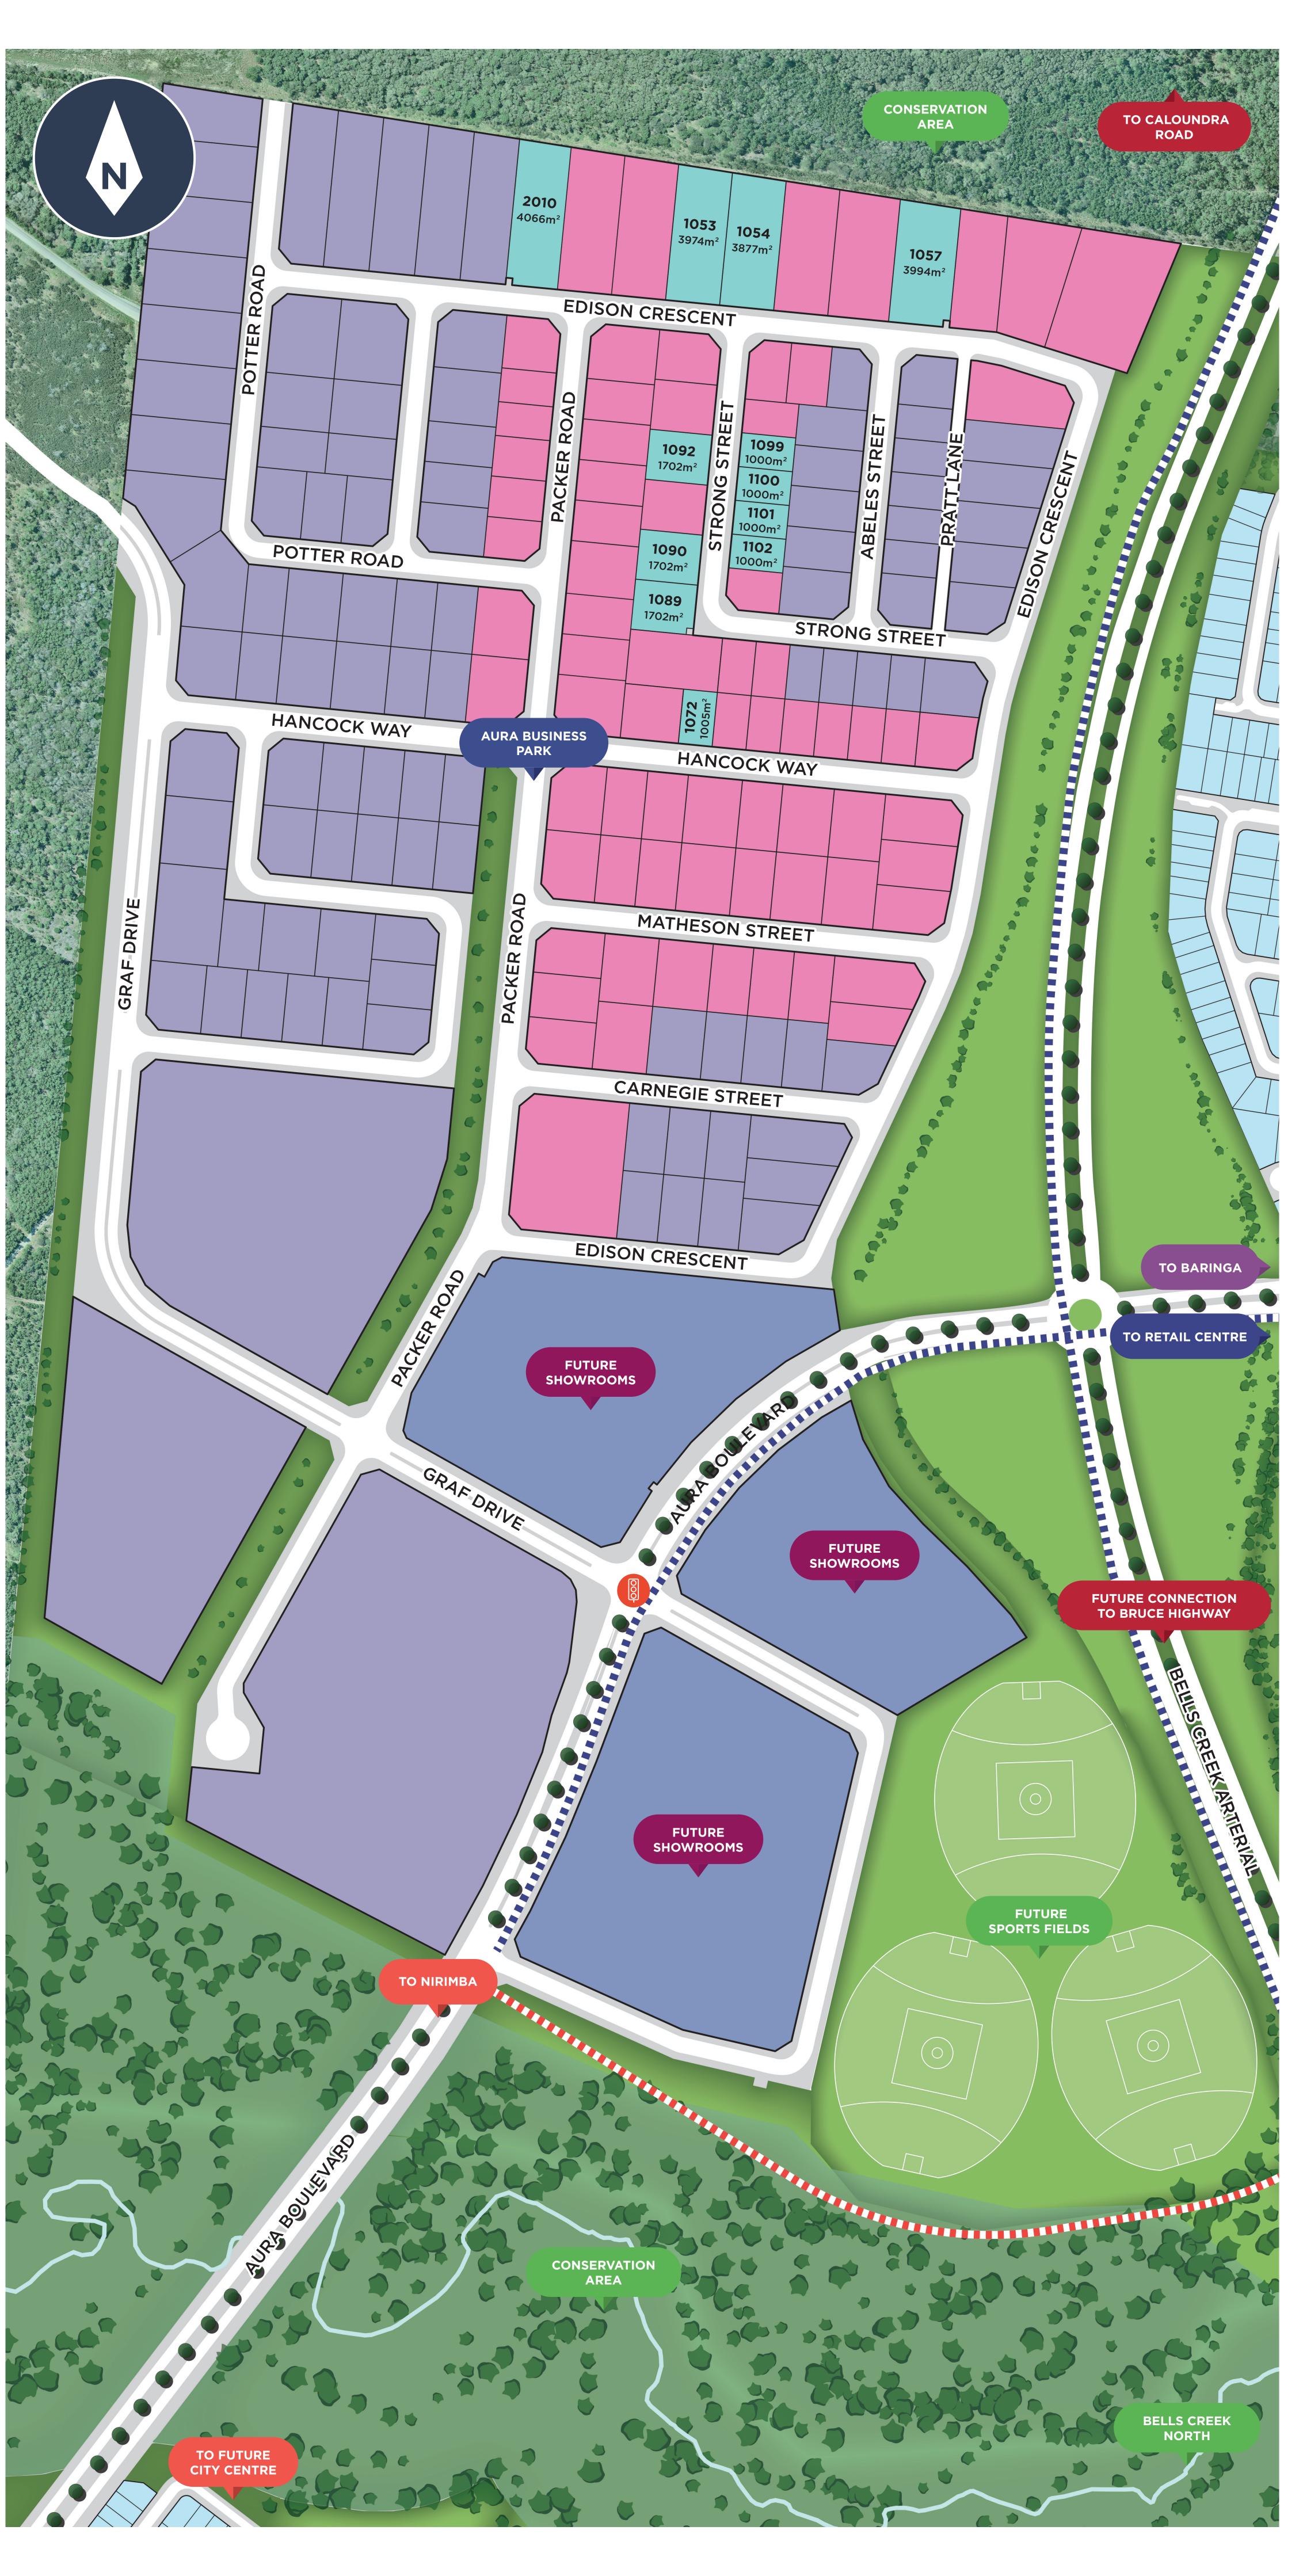

# **BUSINESS**

Caloundra CBD – 8km

## **PUBLIC TRANSPORT & ACCESS**

Bells Creek Arterial from Caloundra Road to Baringa

Future Bells Creek Arterial from Baringa to

Bruce Highway

Bus services connecting to surrounding

regional areas

Sunshine Coast Airport – 38km

Brisbane CBD – 90km

Brisbane Airport – 90km

#### SHOPPING & SERVICES

Baringa retail centre with supermarket, tavern, medical and specialty shops

Future city centre with shopping, dining, business, education, recreation and entertainment

Caloundra CBD – 8km

#### **EDUCATION**

Baringa State Primary School
Future Baringa State Secondary College
Goodstart Early Learning Centre in Baringa
Future State Primary School in Nirimba
Future P-12 Catholic school in Aura City Centre
2 proposed P-12 private schools
3 proposed s