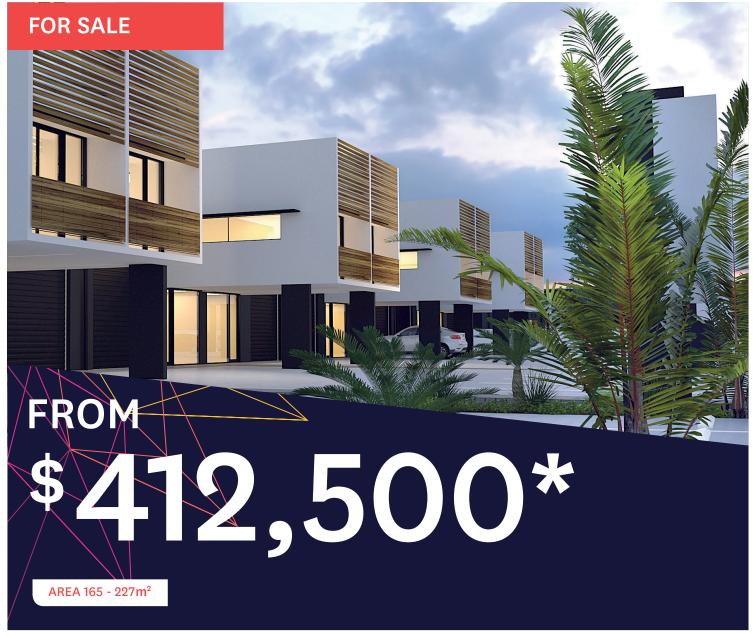

## CORBOULD BUSINESS PARK Premium Industrial Unit Complex

#### Packer Road, Aura Business Park

#### **Key Features**

- Range of units for sale
- Direct road frontage for all units
- High quality suspended slab mezzanine office
- Kitchenette, shower and toilet
- Glass shopfront style entrance to ground floor reception office
- Off-street allocated and common parking
- Large roller door access to warehouse

 $^*$ Price exlcudes GST. Price is correct as at date of publication and is subject to change without notice or obligation.