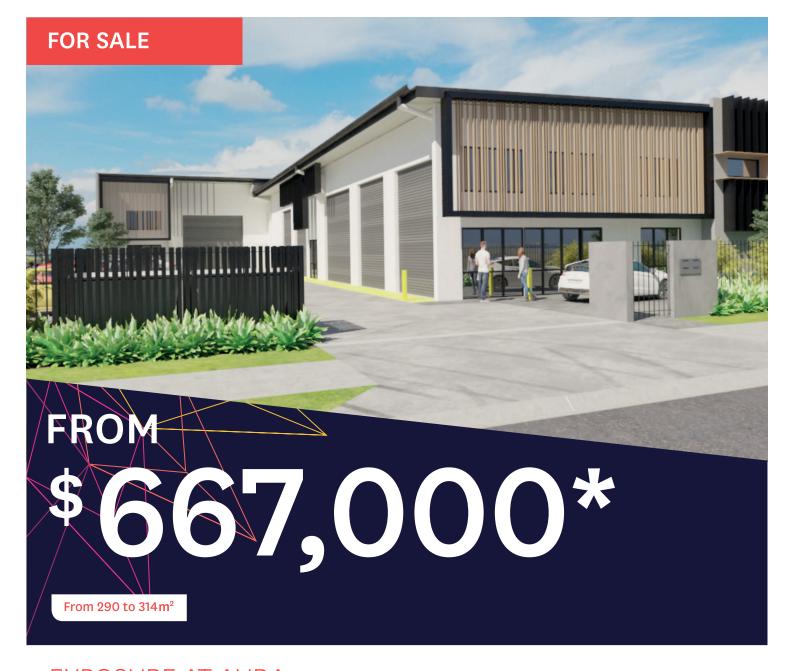

## 22 Hancock Way, Aura Business Park

This development provides for 3 high quality, high exposure warehouses situated within the developing Aura Business Park. Each of the tenancies boost the following features:

- Solar Power;
- Roller door access;
- Ample car parking; and
- Strong signage exposure.

\*Price is per unit and excludes GST. Price is correct as at date of publication and is subject to change without notice or obligation and availability. Price is based on the developer's standard plans and specifications, standard inclusions and preferred building surveyor.