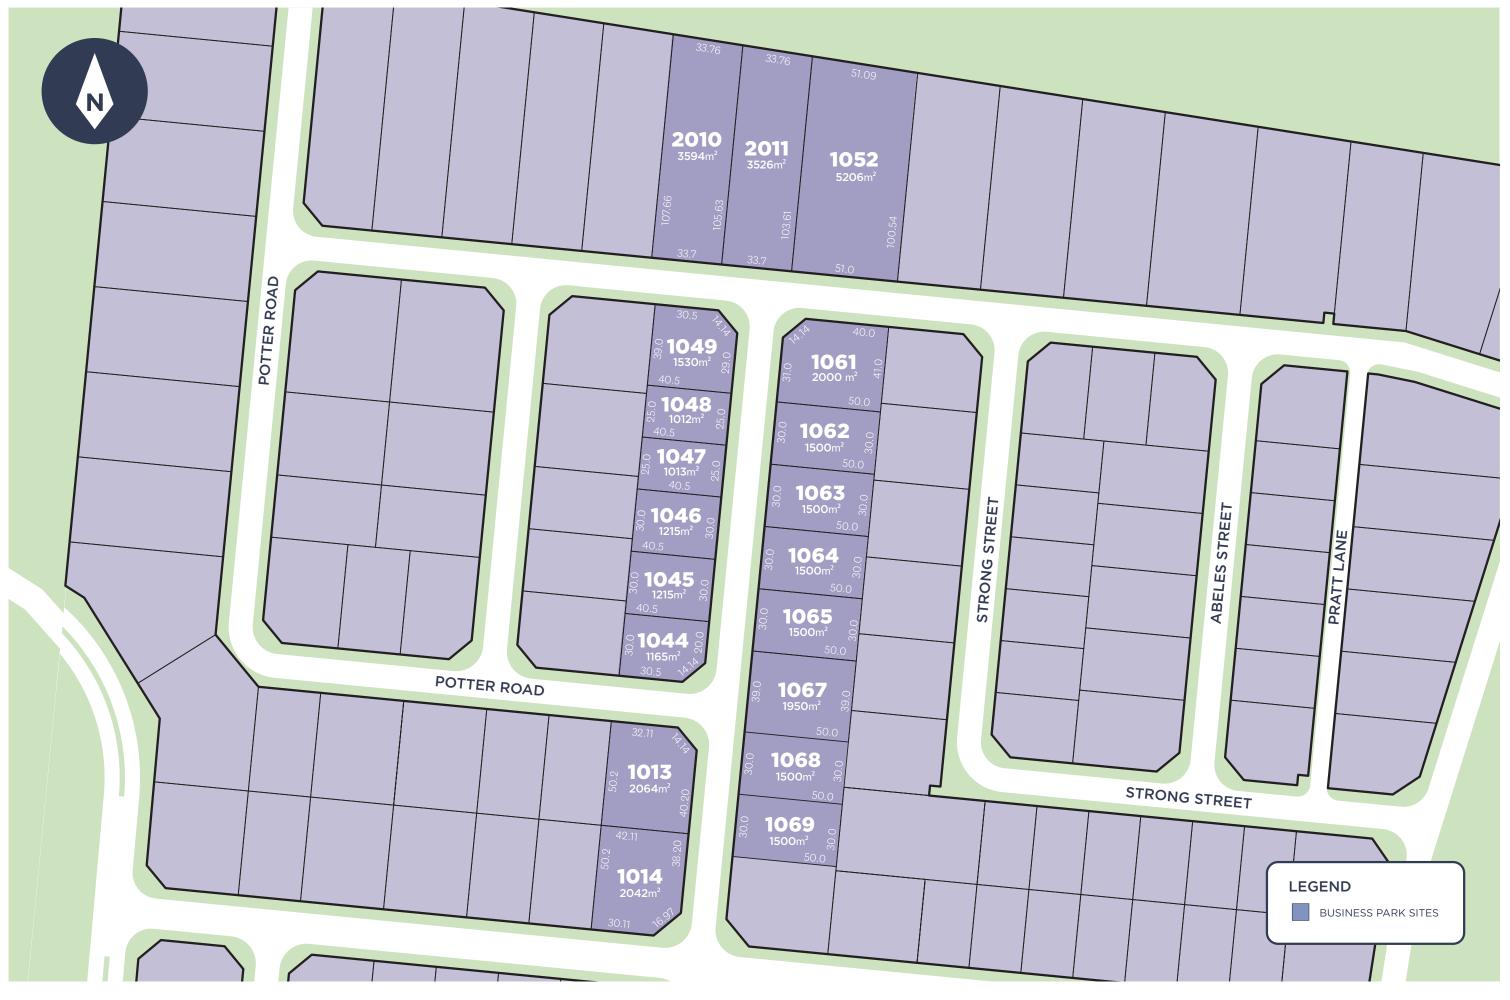

#### THE SECOND RELEASE AT A GLANCE

- 19 commercial sites ranging from 1012m<sup>2</sup> 5206m<sup>2</sup>
- Just 90km to Brisbane CBD
- Equipped with the National Broadband Network (NBN) Enterprise Ethernet
- Quick access to the Bruce Highway via the future Bells Creek Arterial