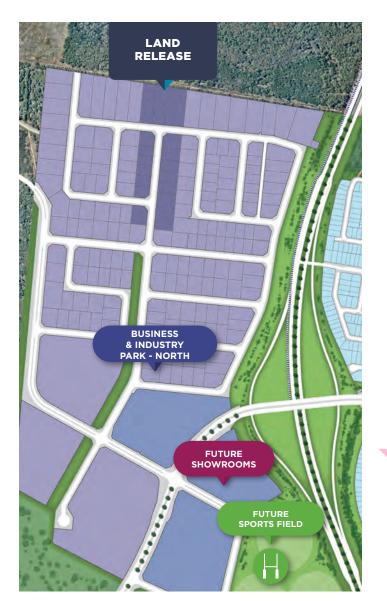

#### THE SECOND LAND RELEASE

After a sell-out first release at the Aura Business Park, the second release features a variety of 19 commercial lots located in the heart of the Business Park. These sites have outstanding access to the first suburb of Aura, Baringa and its 1600 home

sites, future schools, parks, sports grounds and town centre. Opportunities now await for start-up and expanding businesses to be a part of the driving force behind the largest investment zone on the Sunshine Coast.

#### THE SECOND RELEASE AT A GLANCE

- 19 commercial sites ranging from 1012m<sup>2</sup> 5206m<sup>2</sup>
- Just 90km to Brisbane CBD
- Equipped with the National Broadband Network (NBN) Enterprise Ethernet
- Quick access to the Bruce Highway via the future Bells Creek Arterial