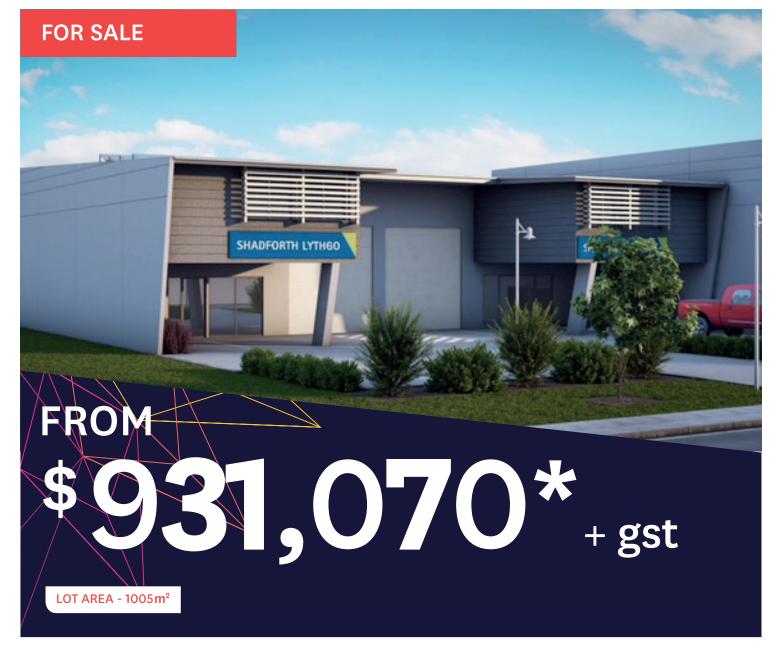

## Lot 1072 By Shadforth Lythgo

## **Key Features**

- 476m2 GFA (inc 81m2 mezzanine floor)
- Tilt panel construction
- Roller doors 4.8m high
- PWD toilet
- LED energy efficient lighting
- 5Kw solar PV system
- 5000 Ltr water tank
- Fully landscaped
- 12 parking spaces
- Additional Mezzanine floor up to 143m2 (optional)

\*Price is correct as at date of publication and is subject to change without notice or obligation. Subject to availability. Stockland is only responsible for the sale of the land. Price is based on the Builder's standard plans and specifications, standard inclusions and preferred building surveyor. Price does not include stamp duty, registration fees, additional costs that may be incurred under the Building Contract (eg due to delays in titling the lot) or any other incidental fees associated with the acquisition of land or building.