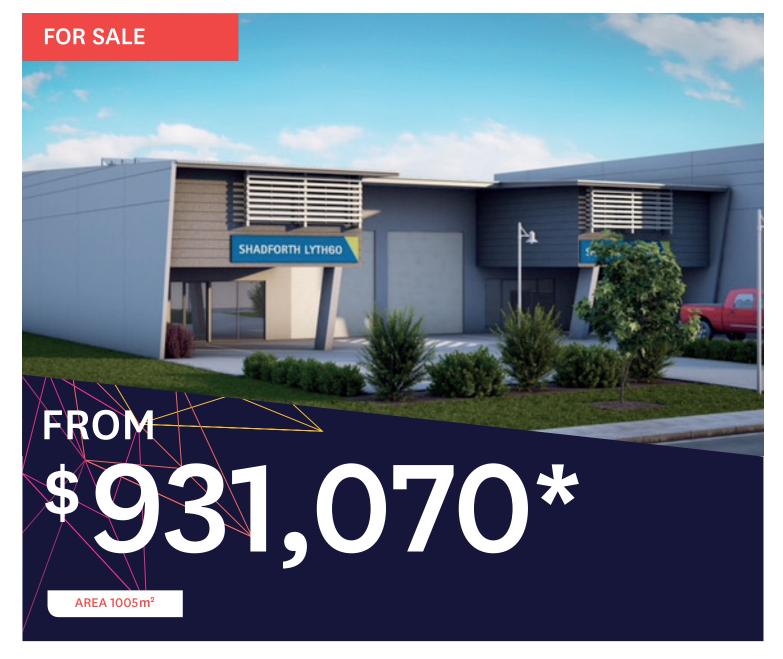

## Lot 1075 By Shadforth Lythgo

## **Key Features**

- Tilt panel construction
- Roller doors 4.8m high
- PWD toilet
- LED energy efficient lighting
- 5Kw solar PV system
- 5000 Ltr water tank
- Fully landscaped
- 11 parking spaces
- Mezzanine floor up tp 224m2 (optional)
- Option to break into smaller tenancies

\*Price is correct as at date of publication and is subject to change without notice or obligation. Applies to selected House & Land Package only. Subject to availability. Stockland is only responsible for the sale of the land. Price is based on the Builder's standard plans and specifications, standard inclusions and preferred building surveyor. Price does not include stamp duty, registration fees, additional costs that may be incurred under the Building Contract (eg due to delays in titling the lot) or any other incidental fees associated with the acquisition of land or a home or the construction of a home.