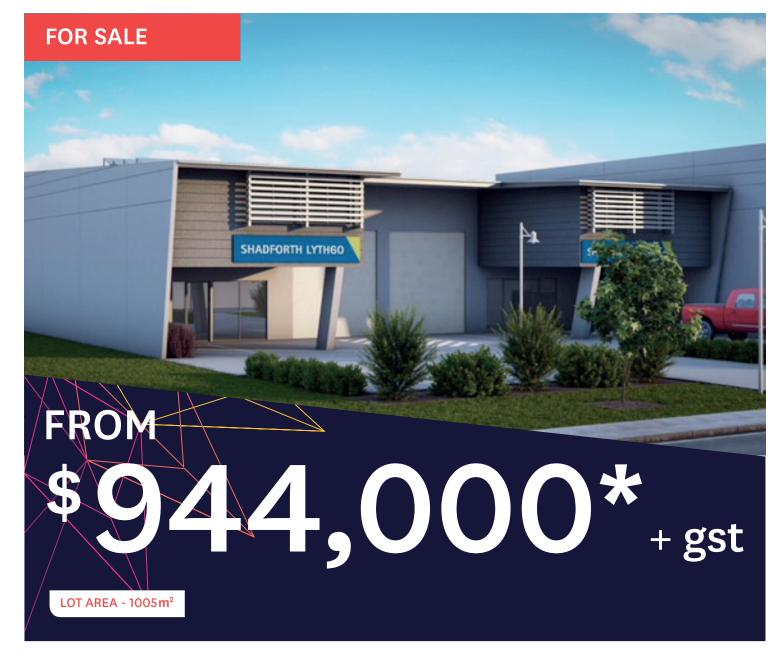

## Lot 1076 By Shadforth Lythgo

## **Key Features**

- 476m2 GFA (inc 81m2 mezzanine floor)
- Tilt panel construction
- Roller doors 4.8m high
- PWD toilet
- LED energy efficient lighting
- 5Kw solar PV system
- 5000 Ltr water tank
- Fully landscaped
- 12 parking spaces
- Additional Mezzanine floor up to 143m2 (optional)