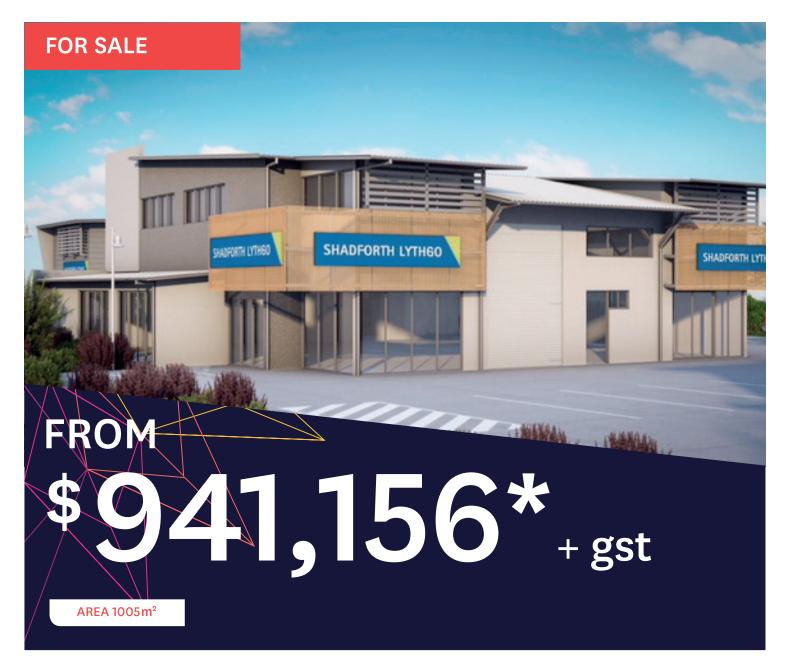

## Lot 1077 By Shadforth Lythgo

## **Key Features**

- 396m2 GFA
- Tilt panel construction
- Roller doors 4.8m high
- PWD toilet
- LED energy efficient lighting
- 5Kw solar PV system
- 5000 Ltr water tank
- Fully landscaped
- 10 parking spaces
- Mezzanine floor up to 133m2 (optional)

\*Price is correct as at date of publication and is subject to change without notice or obligation. Applies to selected House & Land Package only. Subject to availability. Stockland is only responsible for the sale of the land. Price is based on the Builder's standard plans and specifications, standard inclusions and preferred building surveyor. Price does not include stamp duty, registration fees, additional costs that may be incurred under the Building Contract (eg due to delays in titling the lot) or any other incidental fees associated with the acquisition of land or a home or the construction of a home.