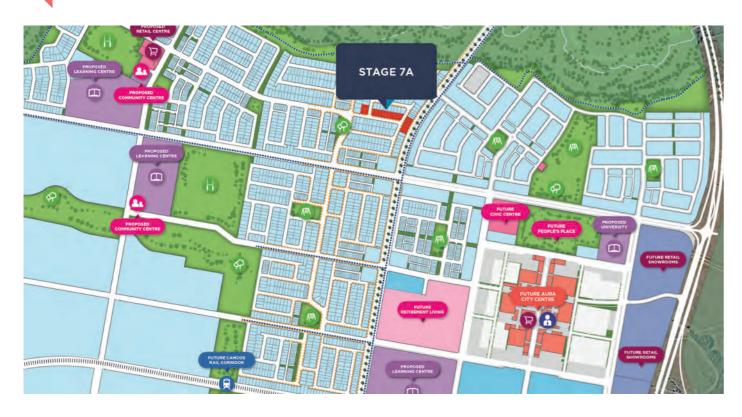

## THE DEBI STAGE 7A LAND RELEASE

The Debi land release in Aura Central offers a range of 15 home sites from low maintenance lots to family sized lots.

Aura is an entirely new city on the Sunshine Coast, with a vision to create a place where life shines a little brighter. This is a place where world-class, contemporary living meets relaxed coastal lifestyle; commerce, culture and the coast come together for a quality of life that once felt, will never be forgotten.

## The Debi land release at a glance

- •15 home sites ranging from 280m2 591m2
- · Close to the future City Centre & People's Place
- $\boldsymbol{\cdot}$  Walking distance to two parks and future sportsfields
- · Pedestrian and bike connections to the wider community