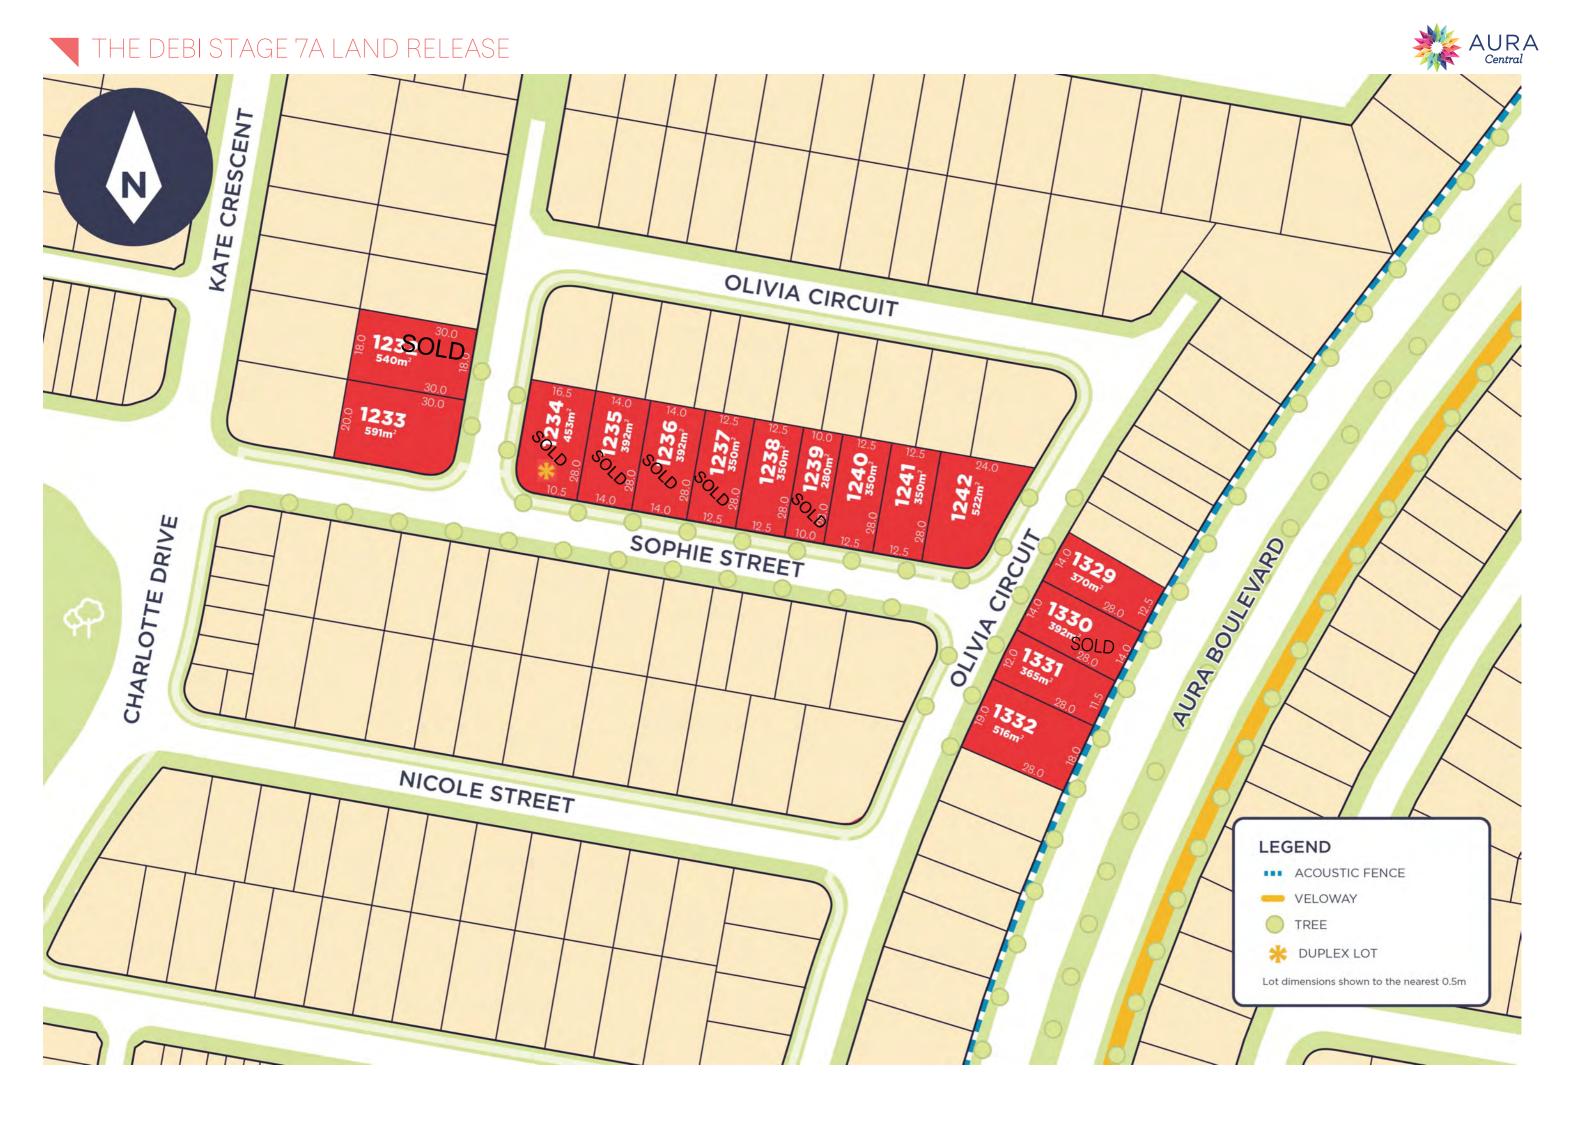

## THE DEBI STAGE 7A LAND RELEASE

The Debi land release in Aura Central offers a range of 15 home sites from low maintenance lots to family sized lots.

Aura is an entirely new city on the Sunshine Coast, with a vision to create a place where life shines a little brighter. This is a place where world-class, contemporary living meets relaxed coastal lifestyle; commerce, culture and the coast come together for a quality of life that once felt, will never be forgotten.

## The Debi land release at a glance

- •15 home sites ranging from 280m2 591m2
- · Close to the future City Centre & People's Place
- $\boldsymbol{\cdot}$  Walking distance to two parks and future sportsfields
- · Pedestrian and bike connections to the wider community