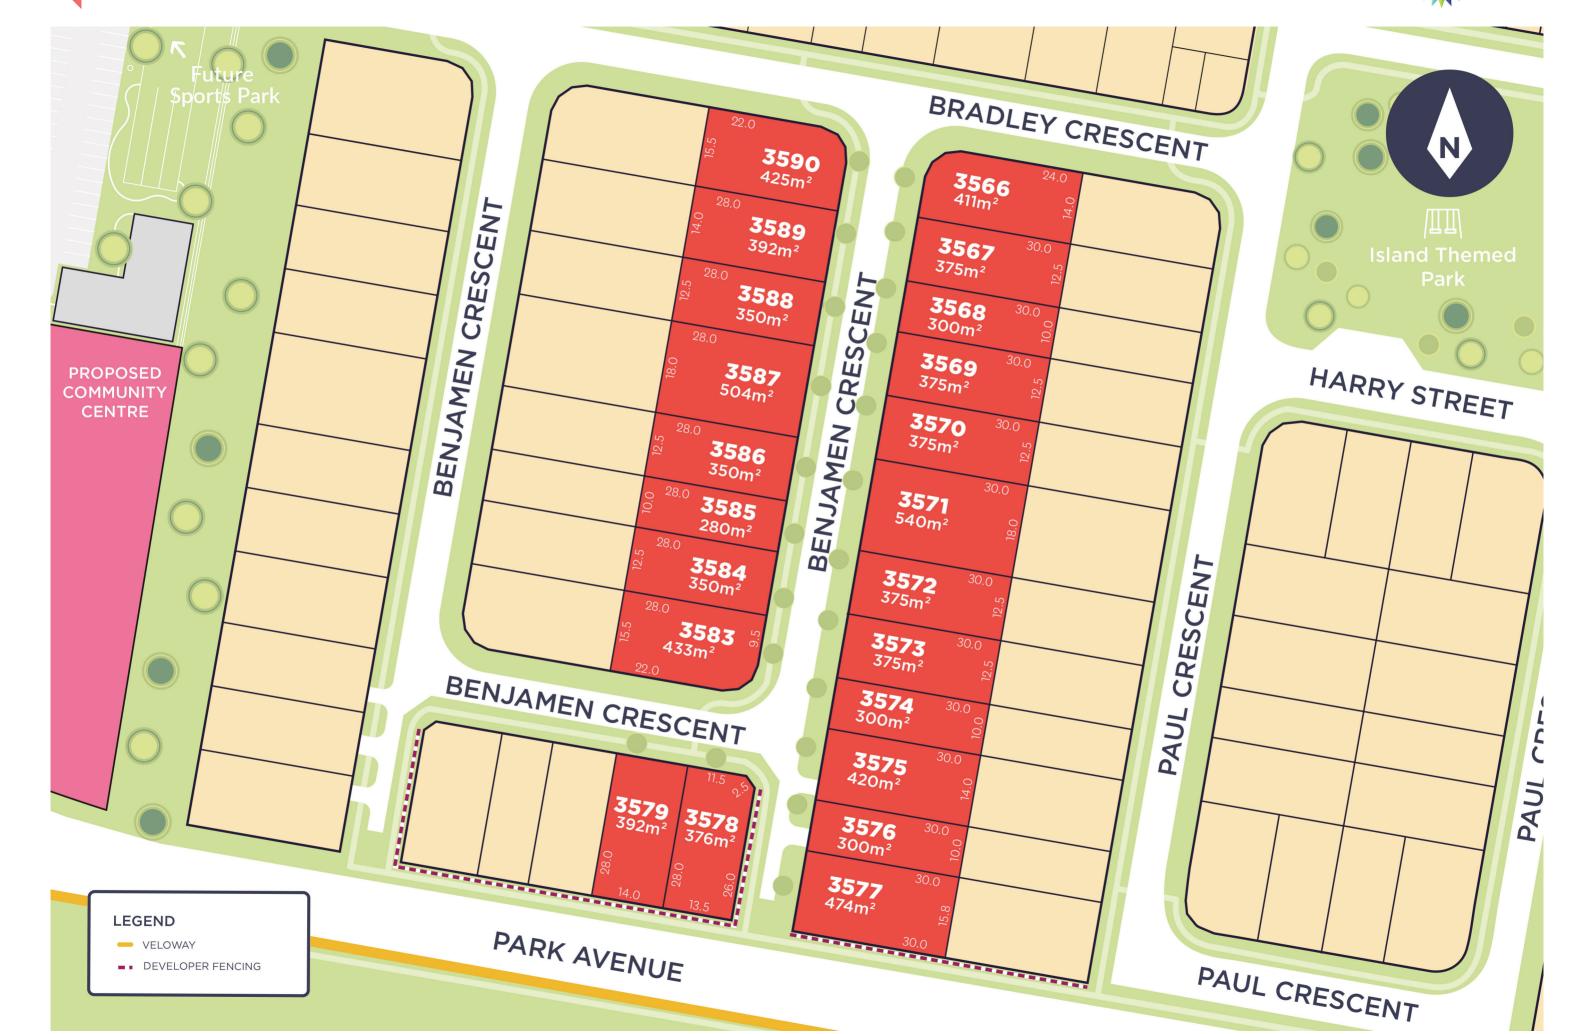

## THE BENJAMEN LAND RELEASE

The 22 home sites in the Benjamen release at Aura sites enjoy a prime location close to the future Sports Park, primary school and playgrounds.

Aura is Queensland's most vibrant new community, located at the southern end of the beautiful Sunshine Coast. Aura is establishing a world-class standard in sustainable community creation. With a flourishing village atmosphere, retail precinct, primary school and day-care, connected bikeways, high school and Sport Park opening in 2020, build a bright future at

## The Benjamen release at a glance

- $\cdot$  Walking distance to the future city centre
- 12km to beautiful Sunshine Coast beaches
- · A short stroll to future education facilities and Sports Park
- · Close proximity to local parks.