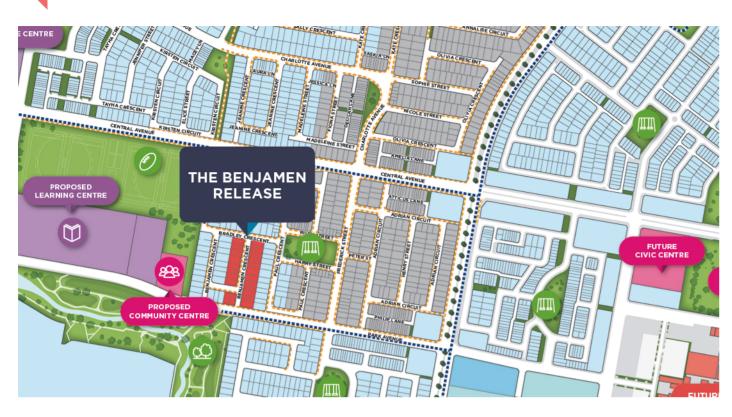

## THE BENJAMEN LAND RELEASE

The 22 home sites in the Benjamen release at Aura sites enjoy a prime location close to the future Sports Park, primary school and playgrounds.

Aura is Queensland's most vibrant new community, located at the southern end of the beautiful Sunshine Coast. Aura is establishing a world-class standard in sustainable community creation. With a flourishing village atmosphere, retail precinct, primary school and day-care, connected bikeways, high school and Sport Park opening in 2020, build a bright future at

## The Benjamen release at a glance

- $\cdot$  Walking distance to the future city centre
- 12km to beautiful Sunshine Coast beaches
- · A short stroll to future education facilities and Sports Park
- · Close proximity to local parks.