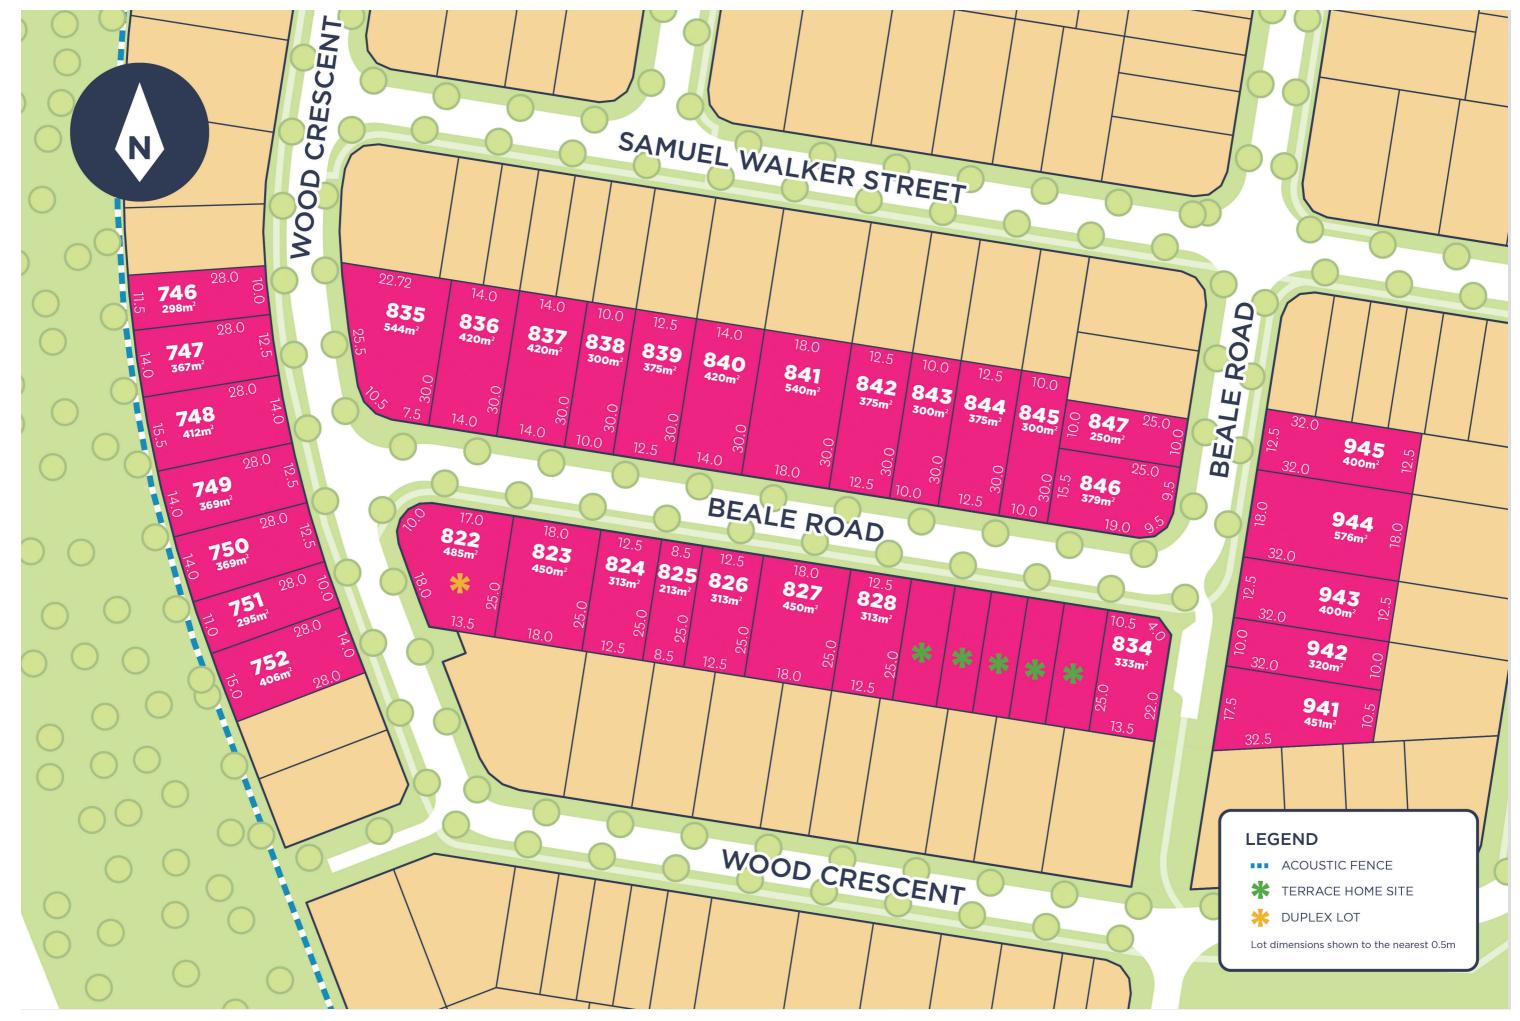

### THE BEALE LAND RELEASE

The Beale Release features 32 new home sites ranging from 213m to 576m2. Build your first home or your new family home here and live within walking distance to a selection of exciting new parks, new state school and next to a leafy green corridor.

#### **THE BEALE RELEASE AT A GLANCE**

- Located right next to a leafy green corridor
- Walk to Aura's future primary and secondary schools and district sports field
- $\cdot$  Large neighbourhood park with state-of-the-art play equipment
- Great access to Caloundra Road