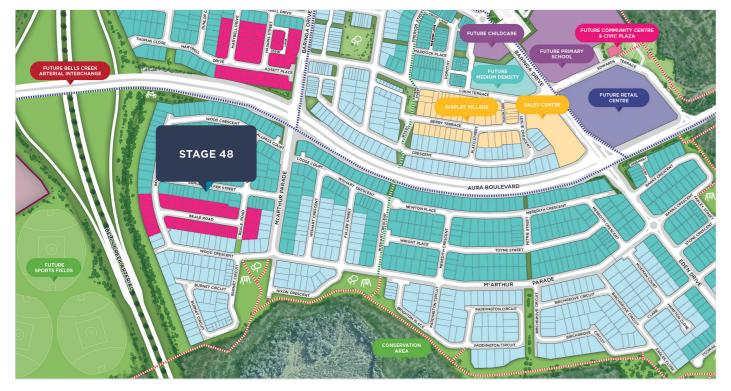

### THE BEALE LAND RELEASE

The Beale Release features 32 new home sites ranging from 213m to 576m2. Build your first home or your new family home here and live within walking distance to a selection of exciting new parks, new state school and next to a leafy green corridor.

#### **THE BEALE RELEASE AT A GLANCE**

- Located right next to a leafy green corridor
- Walk to Aura's future primary and secondary schools and district sports field
- $\cdot$  Large neighbourhood park with state-of-the-art play equipment
- Great access to Caloundra Road