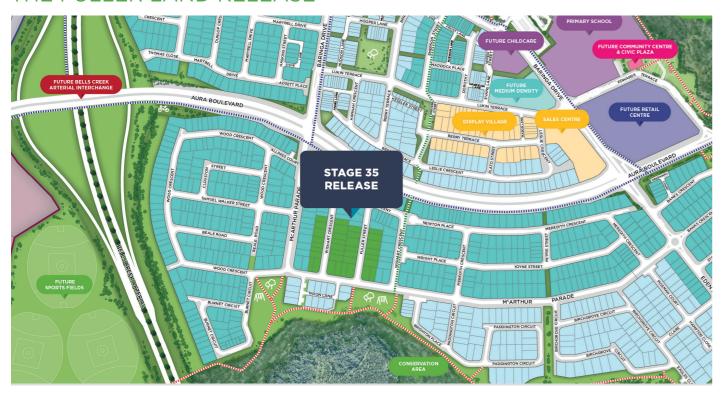

## THE FULLER LAND RELEASE

The Fuller Release in Baringa features 32 new home sites ranging in size from 213m2 to 540m2. The release is positioned next to a conservation area and a great new park. Build your first home or your new family home in our latest release at Aura.

## THE FULLER RELEASE **RELEASE AT A GLANCE**

- · Located alongside a bike track linked to all the great facilities at Baringa
- · Walk or ride to the two great parks at the end of your street
- · New STEM school opening 2018
- · Great access to Caloundra Road

## THE FULLER RELEASE RELEASE