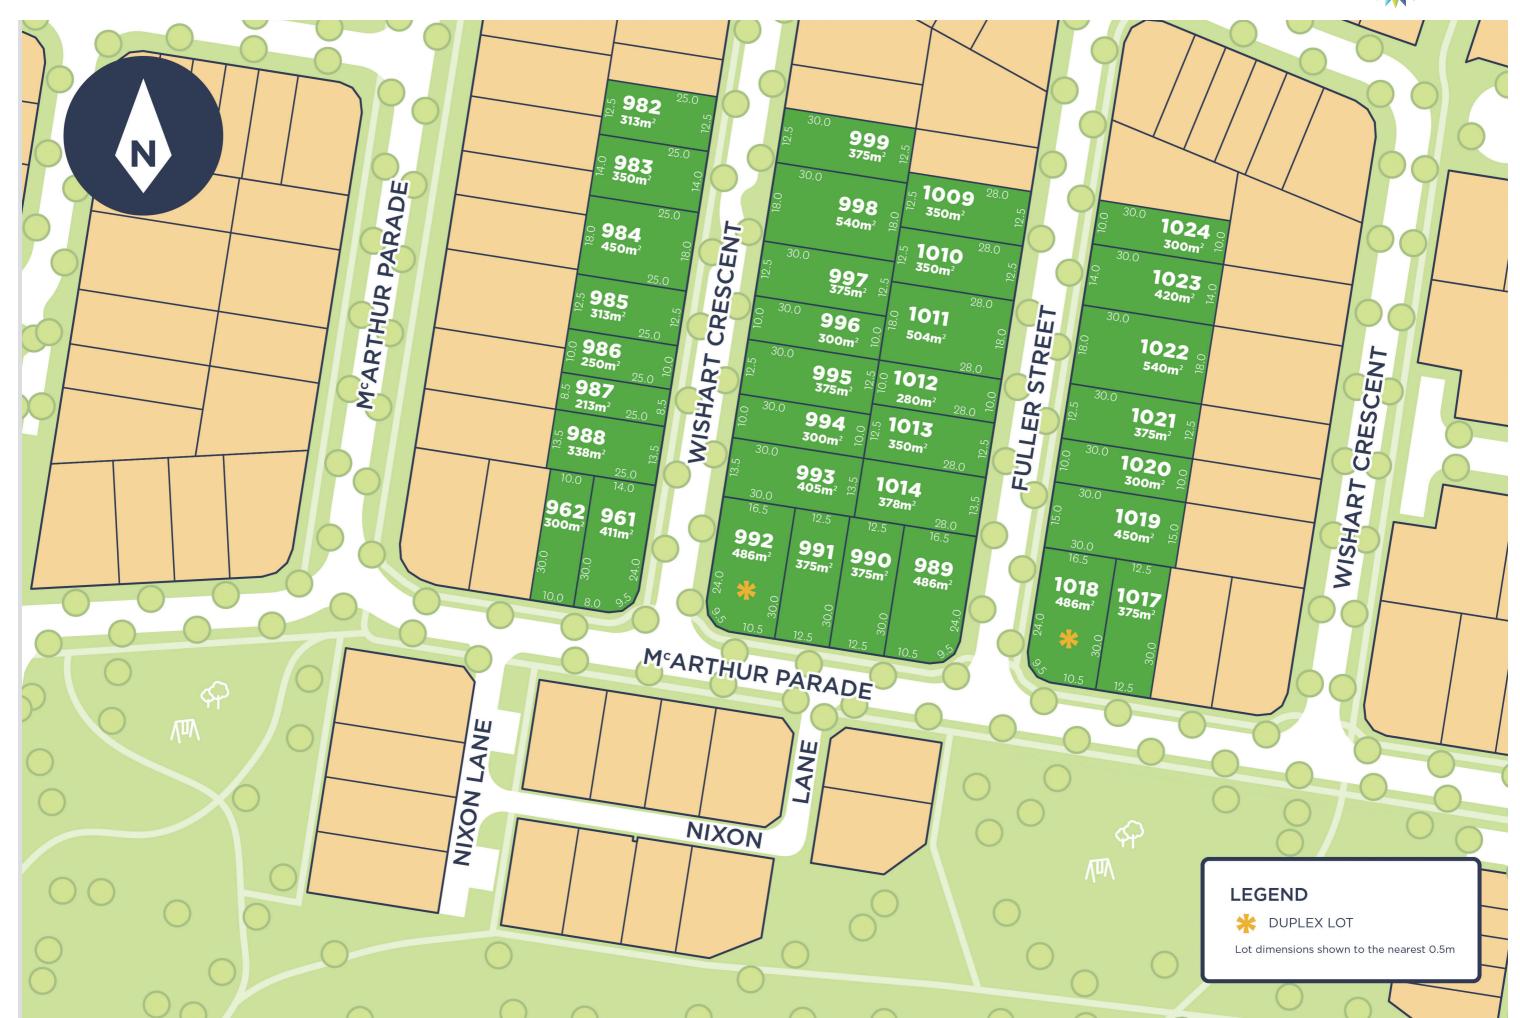

## THE FULLER LAND RELEASE

The Fuller Release in Baringa features 32 new home sites ranging in size from 213m2 to 540m2. The release is positioned next to a conservation area and a great new park. Build your first home or your new family home in our latest release at Aura.

## THE FULLER RELEASE **RELEASE AT A GLANCE**

- · Located alongside a bike track linked to all the great facilities at Baringa
- · Walk or ride to the two great parks at the end of your street
- · New STEM school opening 2018
- · Great access to Caloundra Road