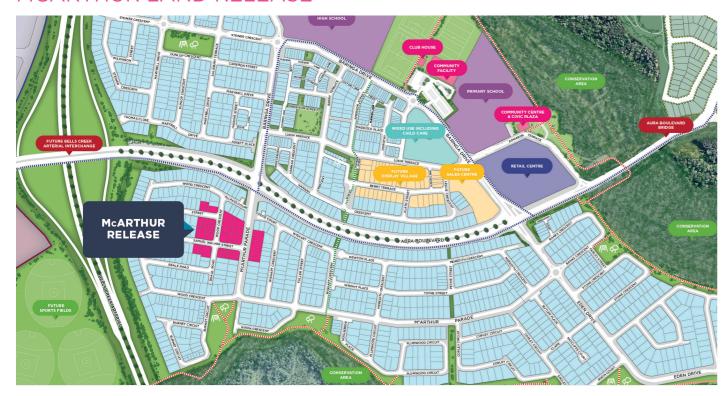

## MCARTHUR LAND RELEASE

The McArthur Release features 27 new home sites ranging from 250m2 up to 590m2. Build your first home or your new family home here and live within walking distance of future schools, sports fields and a selection of exciting new parks.

## THE MCARTHUR **RELEASE AT A GLANCE**

- · Enjoy easy access to Aura's Veloway which will link into 200km of future bike paths
- · Easy access to Bells Creek Arterial linking to Caloundra Rd and the Bruce Highway
- · 7km to Caloundra CBD, Kings Beach and Bulcock Street shops
- $\cdot$  Less than 10km to the new Sunshine Coast University Hospital

## **MCARTHUR RELEASE**