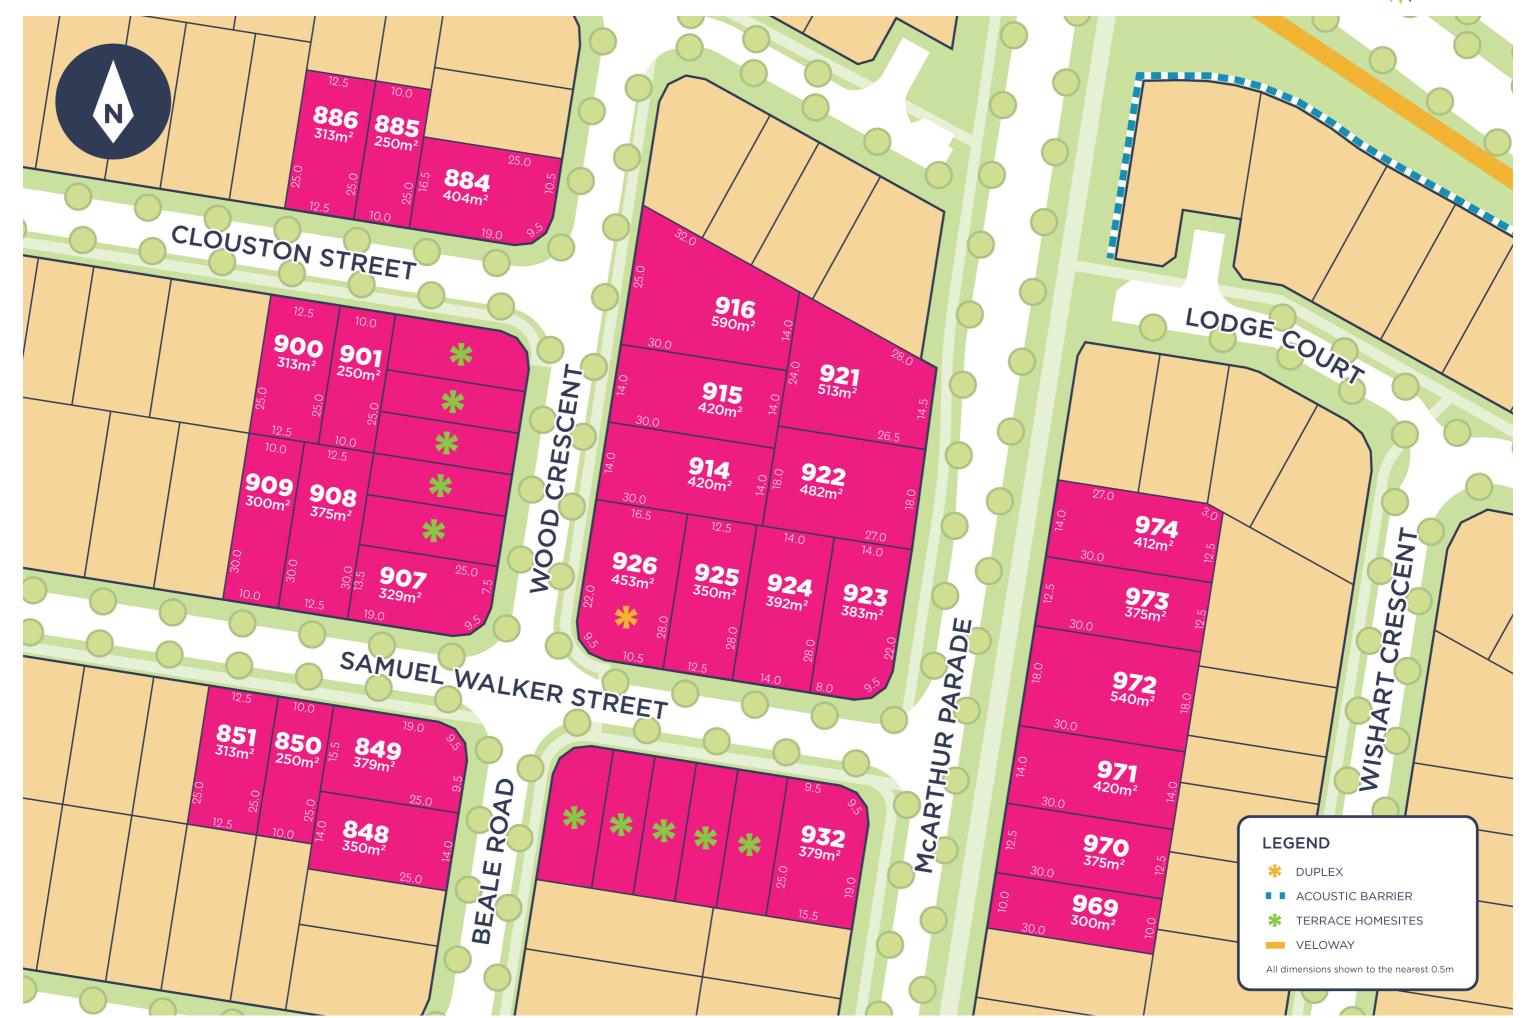

## MCARTHUR LAND RELEASE

The McArthur Release features 27 new home sites ranging from 250m2 up to 590m2. Build your first home or your new family home here and live within walking distance of future schools, sports fields and a selection of exciting new parks.

## THE MCARTHUR **RELEASE AT A GLANCE**

- · Enjoy easy access to Aura's Veloway which will link into 200km of future bike paths
- · Easy access to Bells Creek Arterial linking to Caloundra Rd and the Bruce Highway
- · 7km to Caloundra CBD, Kings Beach and Bulcock Street shops
- $\cdot$  Less than 10km to the new Sunshine Coast University Hospital

## **MCARTHUR RELEASE**