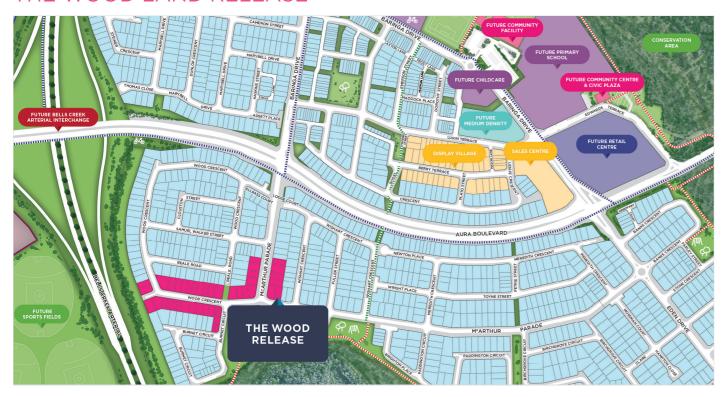

## THE WOOD LAND RELEASE

The Wood Release features home sites ranging from 300m2 to 570m2. Build your first home or your new family home here and live within walking distance of an exciting new park at the end of the street and the new state school opening in 2018.

## **THE WOOD RELEASE AT A GLANCE**

- · Neighbourhood park located at the end of the street
- · Walk to Aura's new state school opening in 2018
- $\cdot$  -Enjoy easy access to Aura's Veloway which will link into 200km of future bike paths
- · Great access to Caloundra Road

## THE WOOD LAND RELEASE