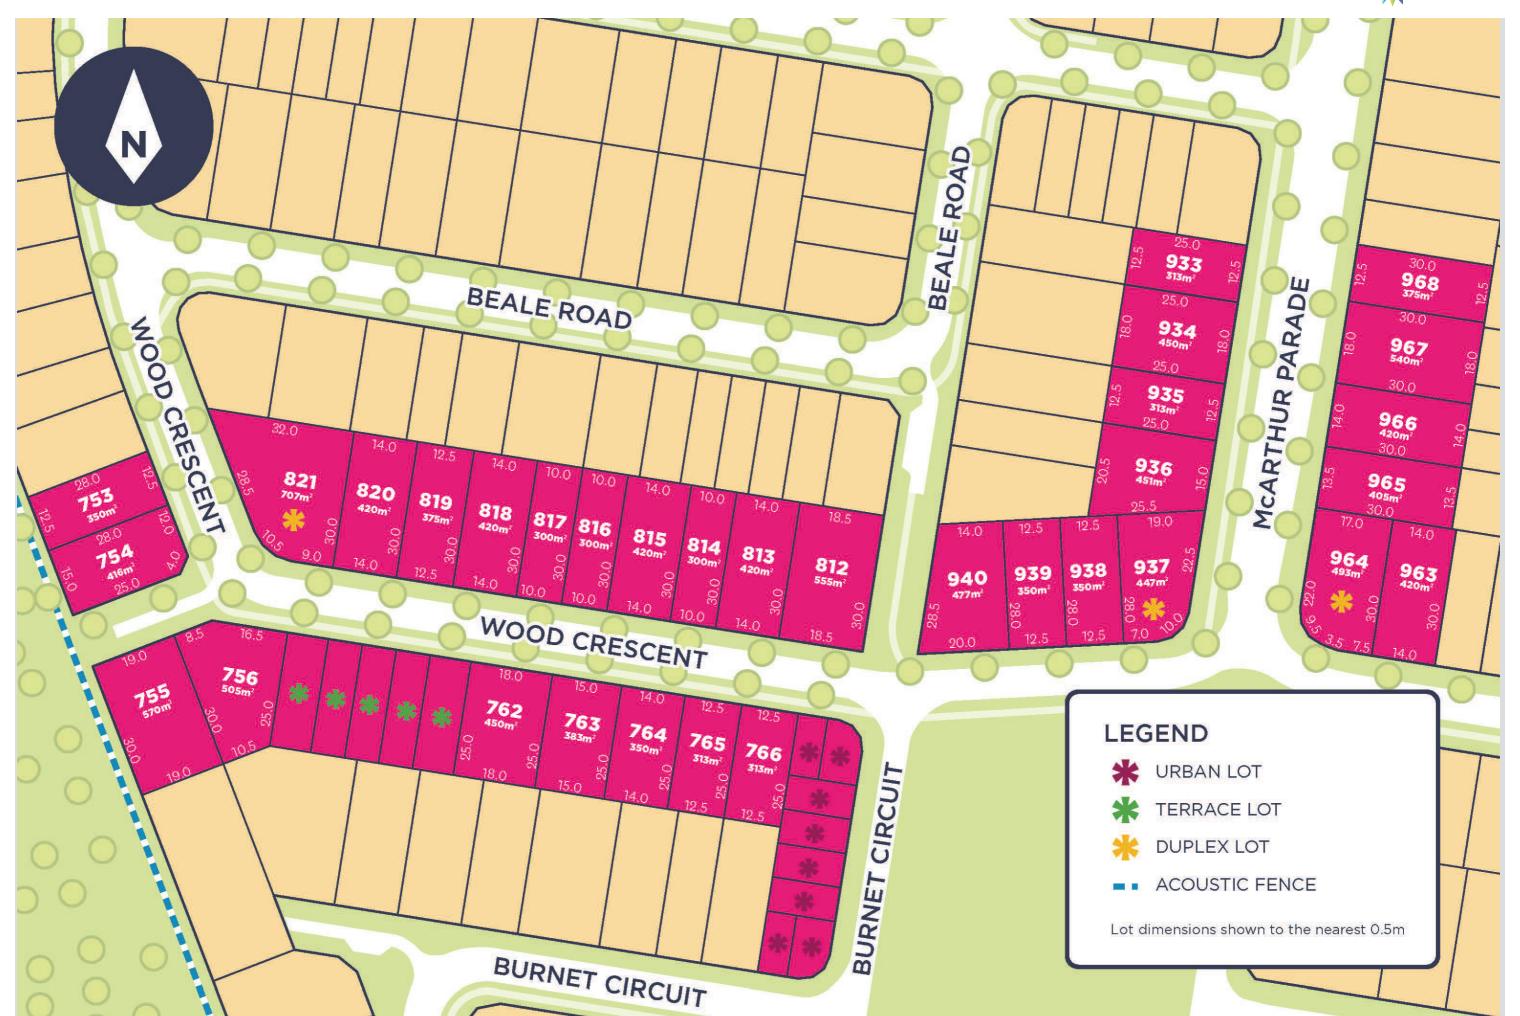

## THE WOOD LAND RELEASE

The Wood Release features home sites ranging from 300m2 to 570m2. Build your first home or your new family home here and live within walking distance of an exciting new park at the end of the street and the new state school opening in 2018.

## **THE WOOD RELEASE AT A GLANCE**

- · Neighbourhood park located at the end of the street
- · Walk to Aura's new state school opening in 2018
- $\cdot$  -Enjoy easy access to Aura's Veloway which will link into 200km of future bike paths
- · Great access to Caloundra Road