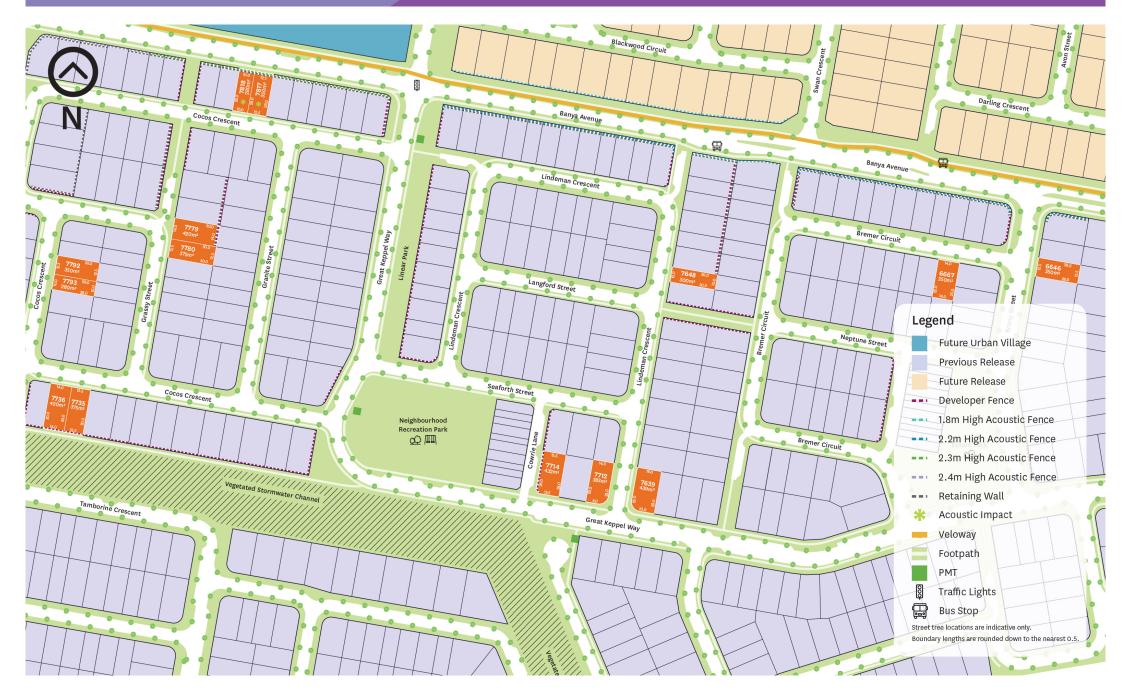

The 14 new home sites in Aura's Island Release are ideally located in close proxmity to a future recreation park, future primary school & neighbours a green spine parkland.

Al plans, diagrams, photographs, illustrations, statements and information in the biochrune, including without limitation the location and size of any lots, are for illustrative purposes only and are based on information available to and the intention of StocKand at the time of creation (August 2022) and are subject to change without notice. No diagram, photograph, illustration, statement or information amounts to a legally binding obligation on or varianty by StocKahd and al StocKaha decepts no liability for any loss or diamage suffered by any person who relies on them etitier wholey or in part.

## Banya Release at a glance

- Walking distance to a future recreation parkand and neighbourhood park
- A short walk or ride to the future Banya Primary School
- 💭 Select lots neighbour a long green spine park
- Registered land, ready to build