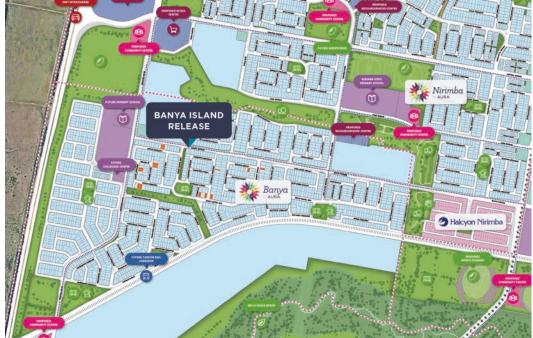

The 14 new home sites in Aura's Island Release are ideally located in close proxmity to a future recreation park, future primary school & neighbours a green spine parkland.

Al plans, diagrams, photographs, illustrations, statements and information in the biochrune, including without limitation the location and size of any lots, are for illustrative purposes only and are based on information available to and the intention of StocKand at the time of creation (August 2022) and are subject to change without notice. No diagram, photograph, illustration, statement or information amounts to a legally binding obligation on or varianty by StocKahd and al StocKaha decepts no liability for any loss or diamage suffered by any person who relies on them etitier wholey or in part.

## Banya Release at a glance

- Walking distance to a future recreation parkand and neighbourhood park
- A short walk or ride to the future Banya Primary School
- 💭 Select lots neighbour a long green spine park
- Registered land, ready to build