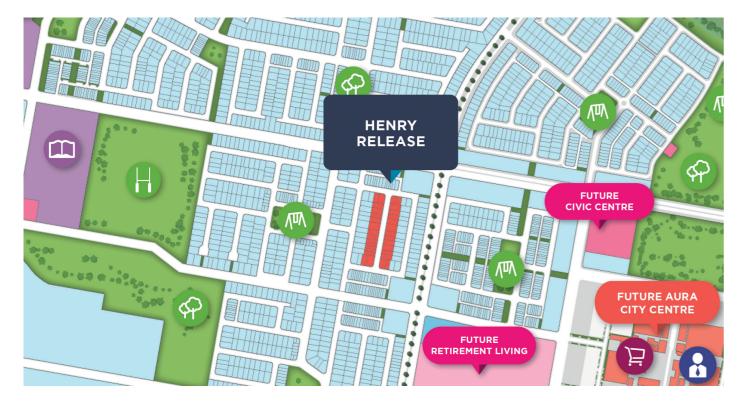

## THE HENRY RELEASE - STAGE 19

The Henry release features 26 home sites in a coveted location close to the future People's Place parkland, which is planned to include a swimming lagoon, playgrounds and picnic areas.

## The Henry Release at a glance

- Walk to the shopping, dining & entertainment in the future City Centre
- Close to future private and public schools
- Pedestrian and bike connections to the wider community
- $\cdot$  Future People's Place parkland with swimming lagoon and playgrounds