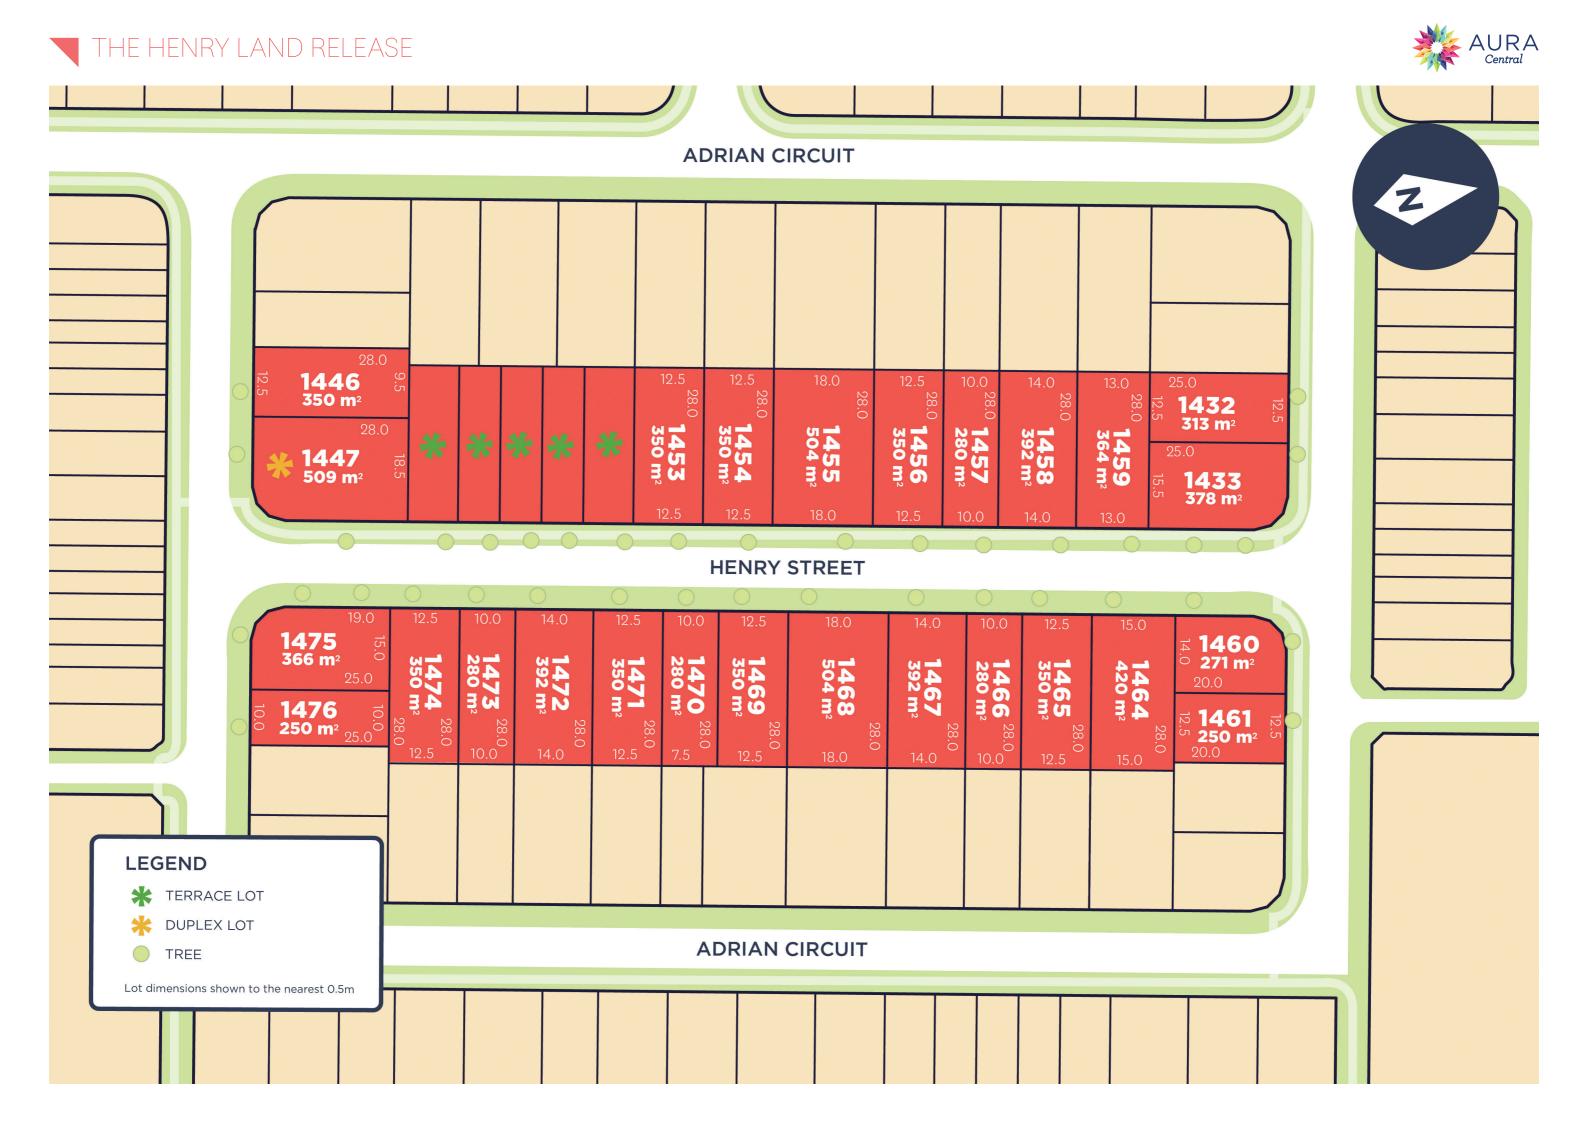

## THE HENRY RELEASE - STAGE 19

The Henry release features 26 home sites in a coveted location close to the future People's Place parkland, which is planned to include a swimming lagoon, playgrounds and picnic areas.

## The Henry Release at a glance

- Walk to the shopping, dining & entertainment in the future City Centre
- Close to future private and public schools
- Pedestrian and bike connections to the wider community
- $\cdot$  Future People's Place parkland with swimming lagoon and playgrounds

## HENRY STAGE 19 RELEASE