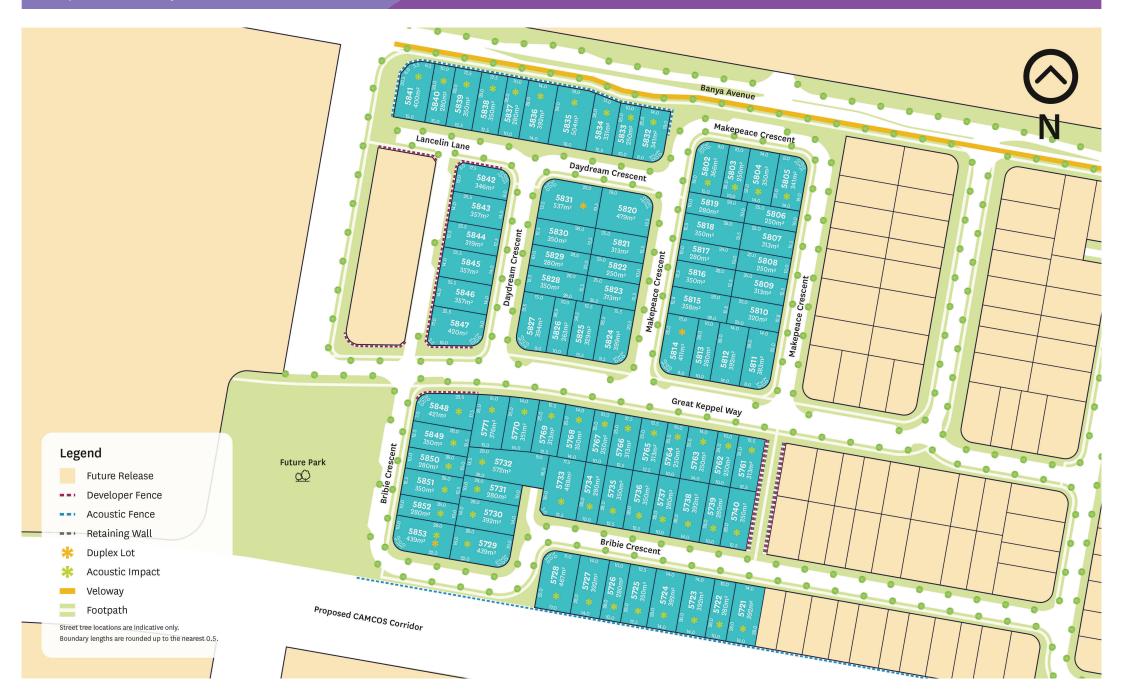

Introducing Banya, Aura's third suburb. Perfect for families with future state and private schools and up to 6 planned parks and playgrounds all only short walk or cycle away. Ideally positioned in close proximity to the future City Centre and People's Place, you'll love the convenience this brand new suburb offers.

## Makepeace release at a glance

00

Over 2km of nearby leafy green nature reserve in the Aura Brook



Enjoy close proximity to the future City Centre and People's place



A short cycle to the brand new Nirimba Sports



Walk or cycle to future state and private

## Visit us today Aura Sales and Vision Centre

Lukin Terrace, Baringa, QLD 4551 P: 1300 762 058 cityofcolour.com.au





## Stockland Banyo





## BANYA MAKEPEACE LAND RELEASE

Stages 1138, 1139, 1142, 1143