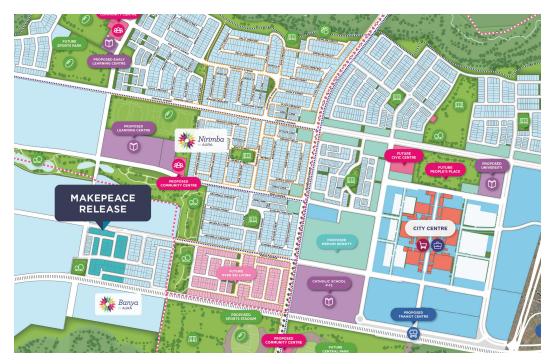

Banya, Aura's third suburb is now selling! The Makepeace release features a variety of home sites to suit all buyer types. Perfectly positioned with great access to future amenities.

All plans, diagrams, photographs, illustrations, statements and information in this brockine, including without limitation the location and size of any lots, are for illustrative purposes only and are based on information available to and the intention of Szockland at the time of creation (January 2021) and are subject to change without notice. No diagram, photograph, illustration, statement only promotion and united to a legisly brinding obligation categories and control to a legisly brinding period being the control of the

Introducing Banya, Aura's third suburb. Perfect for families with future state and private schools and up to 6 planned parks and playgrounds all only short walk or cycle away. Ideally positioned in close proximity to the future City Centre and People's Place, you'll love the convenience this brand new suburb offers.

## Makepeace release at a glance

00

Over 2km of nearby leafy green nature reserve in the Aura Brook

Enjoy close proximity to the future City Centre and People's place

A short cycle to the brand new Nirimba Sports

Walk or cycle to future state and private

## BANYA MAKEPEACE LAND RELEASE

Stages 1138, 1139, 1142, 1143