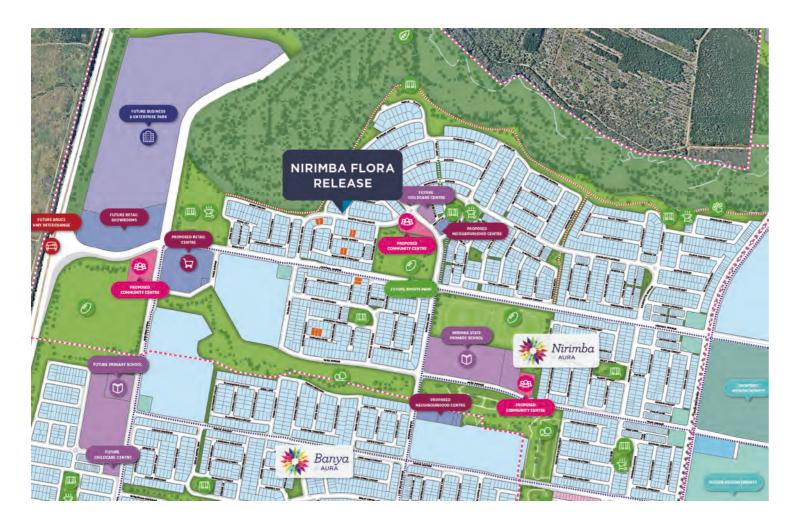

The 11 home sites in Aura's Flora Release are located in the thriving suburb of Nirimba, a short walk or cycle to future parks and Nirimba State Primary School. Featuring home sites from 300sqm to 420sqm.

Aura is Queensland's most vibrant new community, located at the southern end of the beautiful Sunshine Coast. You'll love the convenience and lifestyle on offer in Aura's second suburb, Nirimba. This thriving suburb offers future schools at all levels, parks, playgrounds and sporting grounds all only a short walk or cycle

## Nirimba at a glance

Walking distance to a future district recreation park

Walk or ride to the future linear park & green

Close proximity to the Nirimba State Primary

Walking distance to the future Nirimba

## NIRIMBA FLORA LAND RELEASE

Various Stages

Niciaalaa OLD 455