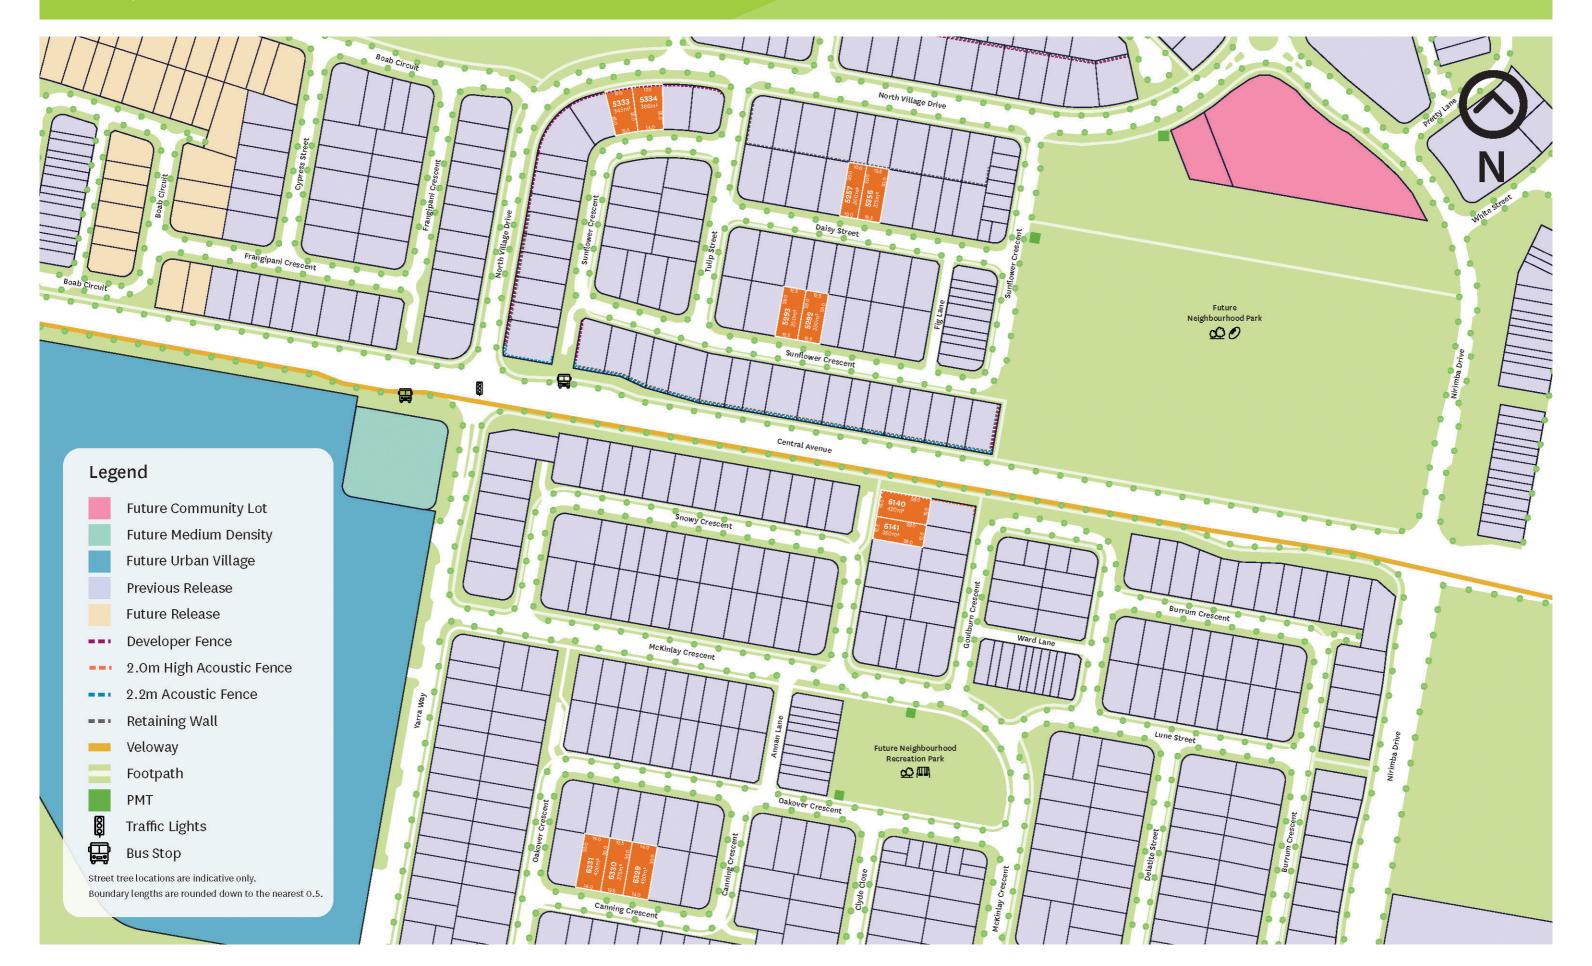

The 11 home sites in Aura's Flora Release are located in the thriving suburb of Nirimba, a short walk or cycle to future parks and Nirimba State Primary School. Featuring home sites from 300sqm to 420sqm.

Aura is Queensland's most vibrant new community, located at the southern end of the beautiful Sunshine Coast. You'll love the convenience and lifestyle on offer in Aura's second suburb, Nirimba. This thriving suburb offers future schools at all levels, parks, playgrounds and sporting grounds all only a short walk or cycle

## Nirimba at a glance

Walking distance to a future district recreation park

Walk or ride to the future linear park & green

Close proximity to the Nirimba State Primary

Walking distance to the future Nirimba

## NIRIMBA FLORA LAND RELEASE

Various Stages

Niciaalaa OLD 455