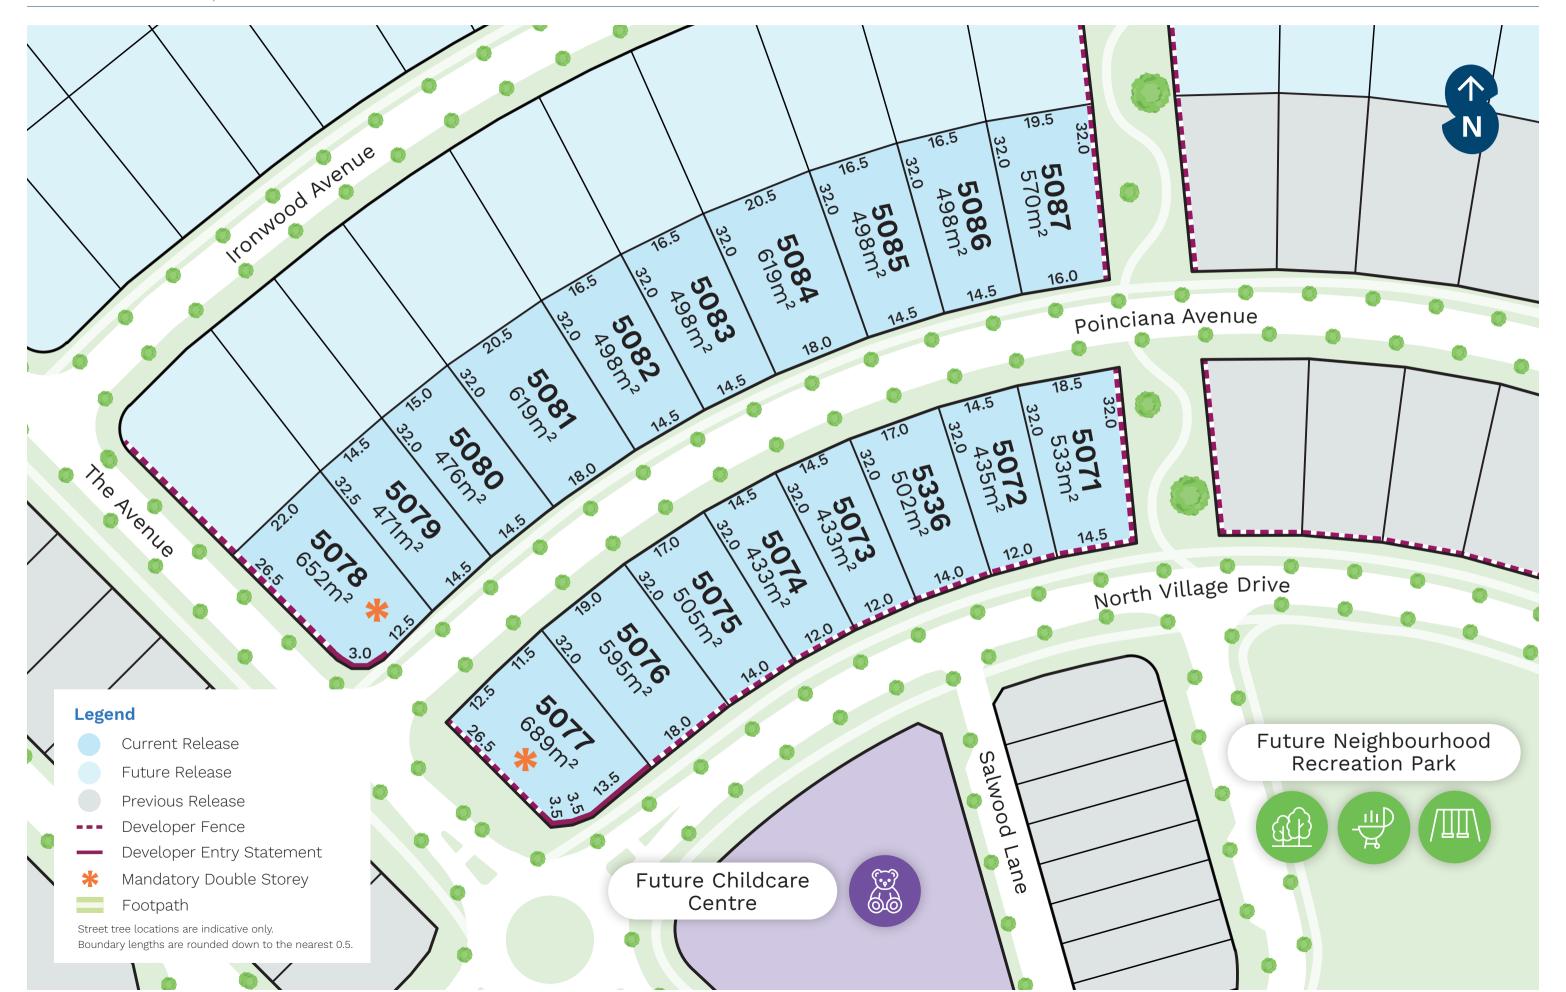

## The Avenues, Release 2 at a glance

A stroll from Nirimba State School and a future childcare centre

Walk to three future parks and a future sports park

Enjoy living close to leafy green conservation areas

## The Avenues at Aura Release 2