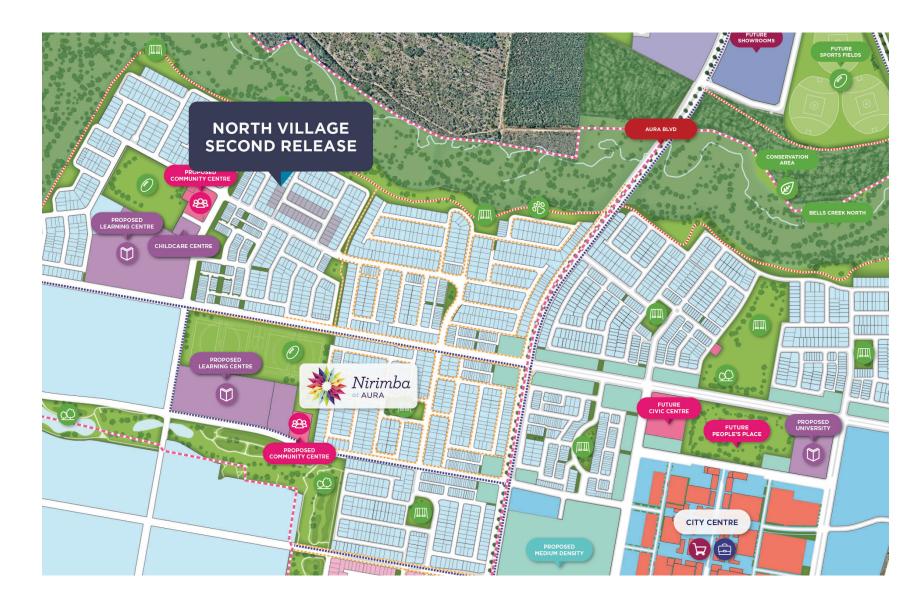

# The Second Release North Village

Stage 1111

Introducing North Village at Nirimba. This quiet pocket of home sites is nestled in a north corner of the thriving suburb of Nirimba. This new neighbourhood has been specifically designed for those looking to upgrade their lifestyle. Come home to premium streetscaping, beautiful green corridors and future amenities only a short walk or cycle away!

#### The Second Release at a glance

- Positioned in close proximity to leafy green Æ open space
- A short cycle to the future City Centre
- Lot sizes available from 350sqm to 504sqm

All plans, diagrams, photographs, illustrations, statements and information in this brochure, including without limitation the location and size of any lots, are for illustrative purposes only and are based on information available to and the intention of Stockland at the time of creation (October 2020) and are subject to change without notice. No diagram, photograph, illustration, statement or information amounts to a legally binding obligation on or warranty by Stockland and Stockland accepts no liability for any loss or damage suffered by any person who relies on them either wholly or in part.

# North Village - Second Release

• • • • • • • • • • • • •