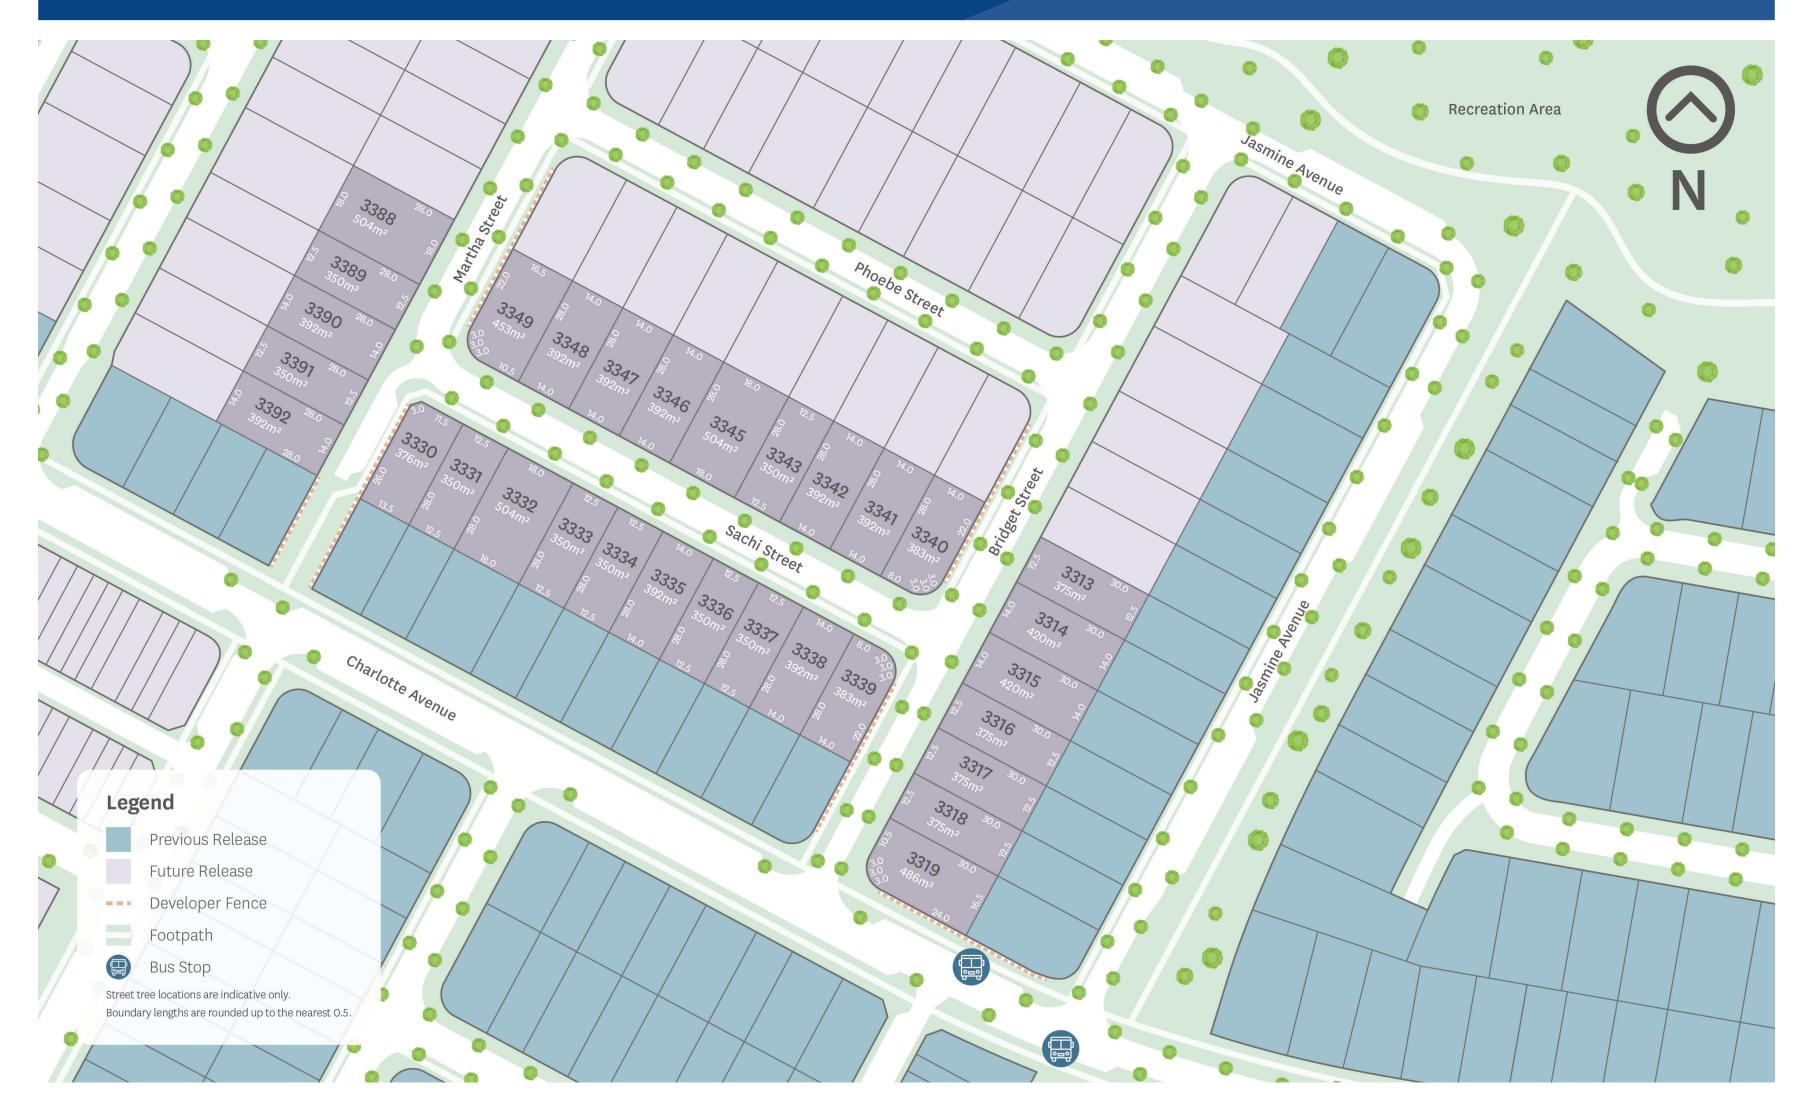

#### The Second Release at a glance

- Positioned in close proximity to leafy green Æ open space
- A short cycle to the future City Centre
- Lot sizes available from 350sqm to 504sqm

All plans, diagrams, photographs, illustrations, statements and information in this brochure, including without limitation the location and size of any lots, are for illustrative purposes only and are based on information available to and the intention of Stockland at the time of creation (October 2020) and are subject to change without notice. No diagram, photograph, illustration, statement or information amounts to a legally binding obligation on or warranty by Stockland and Stockland accepts no liability for any loss or damage suffered by any person who relies on them either wholly or in part.

# North Village - Second Release

• • • • • • • • • • • • •

### Sachi Street, Nirimba 4551