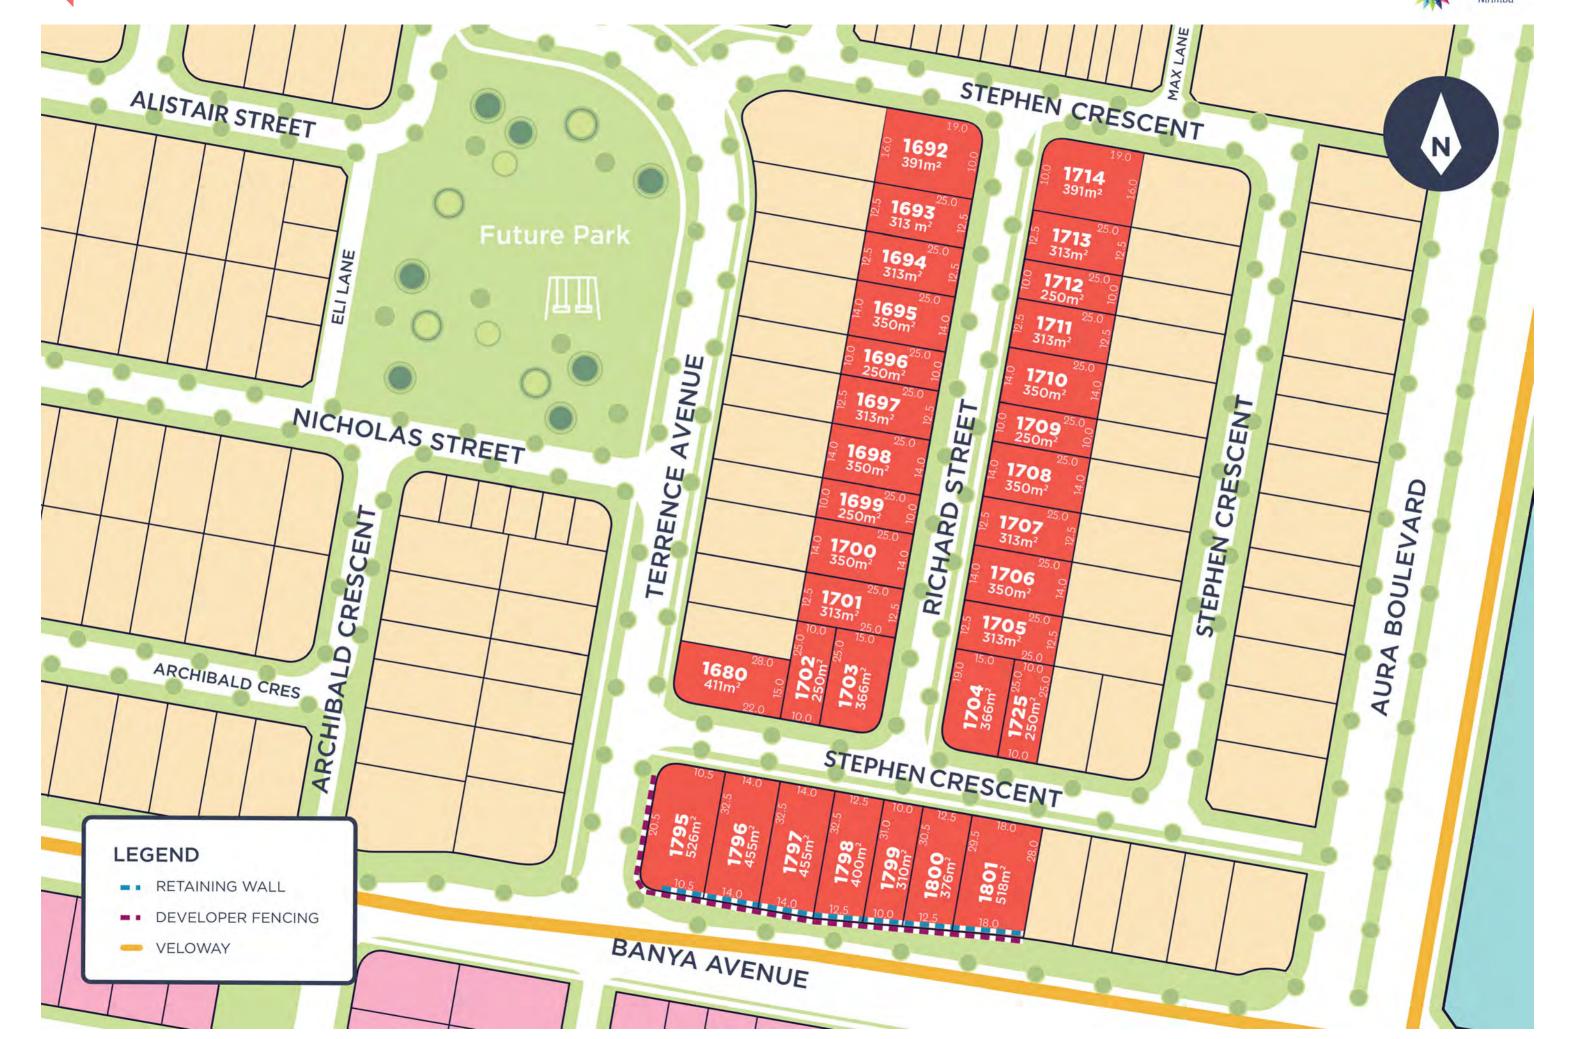

## THE RICHIE LAND RELEASE

The 32 home sites in the Richie release in Aura's newest suburb of Nirimba are located within walking distance to the future city centre, Sports Park and high school currently under construction.

## The Richie release at a glance

- · Close proximity to local parks and future primary school
- · Walking distance to the future city centre
- 12km to beautiful Sunshine Coast beaches

Baringa, QLD 4551