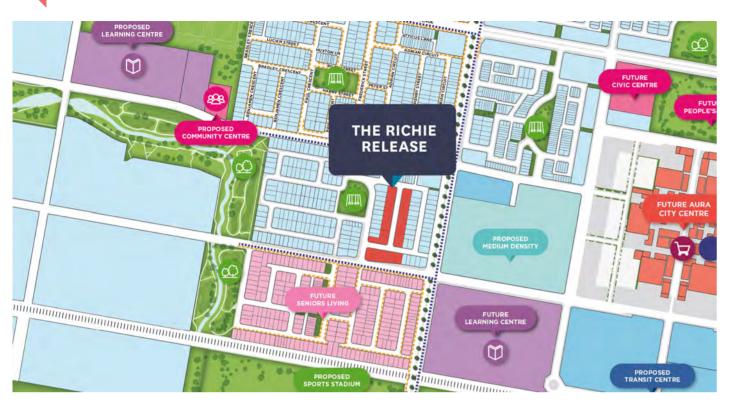

## THE RICHIE LAND RELEASE

The 32 home sites in the Richie release in Aura's newest suburb of Nirimba are located within walking distance to the future city centre, Sports Park and high school currently under construction.

## The Richie release at a glance

- · Close proximity to local parks and future primary school
- · Walking distance to the future city centre
- 12km to beautiful Sunshine Coast beaches

Baringa, QLD 4551