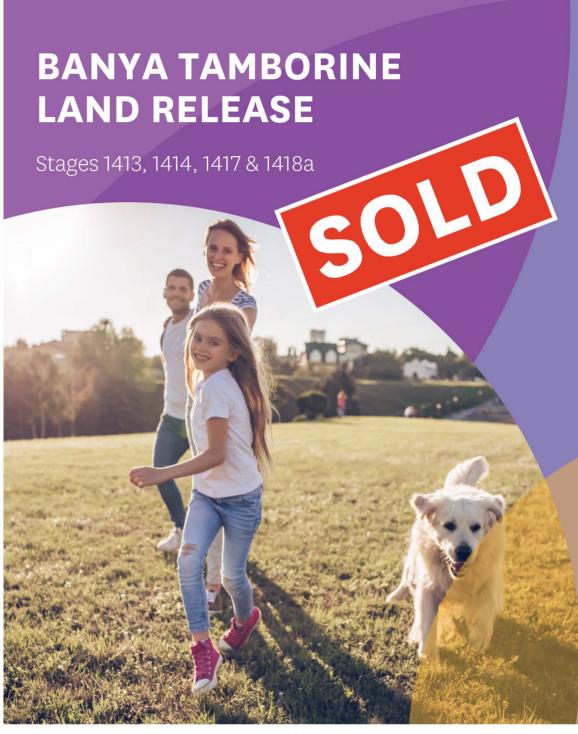

#### Visit us today Aura Sales and Vision Centre

Lukin Terrace, Baringa, QLD 4551 P: 1300 762 058 cityofcolour.com.au

| Stage | Lot  | Area<br>(m2) | Frontage<br>(m) | Depth<br>(m) | Acoustic<br>Impact | Proposed Registration*   | Price^    | SOLD     |
|-------|------|--------------|-----------------|--------------|--------------------|--------------------------|-----------|----------|
| 1417  | 8432 | 250          | 10              | 25           |                    | January 2023 – June 2023 | \$265,700 | 15.01.22 |
| 1414  | 8482 | 280          | 10              | 28           | Cat 1              | January 2023 – June 2023 | \$281,300 | 15.01.22 |
| 1414  | 8485 | 280          | 10              | 28           | Cat 1              | January 2023 – June 2023 | \$281,300 | 15.01.22 |
| 1413  | 8547 | 280          | 10              | 28           |                    | January 2023 – June 2023 | \$284,300 | 15.01.22 |
| 1414  | 8475 | 280          | 10              | 28           |                    | January 2023 – June 2023 | \$284,300 | 15.01.22 |
| 1418a | 8418 | 280          | 10              | 28           |                    | January 2023 – June 2023 | \$285,300 | 15.01.22 |
| 1413  | 8452 | 280          | 10              | 28           |                    | January 2023 – June 2023 | \$289,300 | 15.01.22 |
| 1413  | 8456 | 280          | 10              | 28           |                    | January 2023 – June 2023 | \$289,300 | 15.01.22 |
| 1414  | 8460 | 280          | 10              | 28           |                    | January 2023 – June 2023 | \$300,300 | 15.01.22 |
| 1417  | 8437 | 300          | 10              | 30           |                    | January 2023 – June 2023 | \$303,800 | 15.01.22 |
| 1417  | 8441 | 300          | 10              | 30           |                    | January 2023 – June 2023 | \$303,800 | 15.01.22 |
| 1414  | 8465 | 300          | 10              | 30           |                    | January 2023 – June 2023 | \$318,800 | 15.01.22 |
| 1417  | 8428 | 313          | 12.5            | 25           |                    | January 2023 – June 2023 | \$310,400 | 15.01.22 |
| 1417  | 8430 | 313          | 12.5            | 25           |                    | January 2023 – June 2023 | \$310,400 | 15.01.22 |
| 1417  | 8431 | 313          | 12.5            | 25           |                    | January 2023 – June 2023 | \$310,400 | 15.01.22 |
| 1414  | 8486 | 350          | 12.5            | 28           | Cat 1              | January 2023 – June 2023 | \$339,600 | 15.01.22 |
| 1418a | 8410 | 350          | 12.5            | 28           |                    | January 2023 – June 2023 | \$341,600 | 15.01.22 |
| 1413  | 8546 | 350          | 12.5            | 28           |                    | January 2023 – June 2023 | \$342,600 | 15.01.22 |
| 1418a | 8417 | 350          | 12.5            | 28           |                    | January 2023 – June 2023 | \$343,600 | 15.01.22 |
| 1418a | 8422 | 350          | 12.5            | 28           |                    | January 2023 – June 2023 | \$343,600 | 15.01.22 |
| 1413  | 8450 | 350          | 12.5            | 28           |                    | January 2023 – June 2023 | \$347,600 | 15.01.22 |
| 1413  | 8451 | 350          | 12.5            | 28           |                    | January 2023 – June 2023 | \$347,600 | 15.01.22 |
| 1413  | 8455 | 350          | 12.5            | 28           |                    | January 2023 – June 2023 | \$347,600 | 15.01.22 |

| Stage | Lot  | Area<br>(m2) | Frontage<br>(m) | Depth<br>(m) | Acoustic<br>Impact | Proposed Registration*   | Price^    | SOLD     |
|-------|------|--------------|-----------------|--------------|--------------------|--------------------------|-----------|----------|
| 1414  | 8461 | 350          | 12.5            | 28           |                    | January 2023 – June 2023 | \$358,600 | 15.01.22 |
| 1417  | 8425 | 350          | 14              | 25           |                    | January 2023 – June 2023 | \$344,400 | 15.01.22 |
| 1417  | 8429 | 350          | 14              | 25           |                    | January 2023 – June 2023 | \$345,400 | 15.01.22 |
| 1417  | 8442 | 375          | 12.5            | 30           |                    | January 2023 – June 2023 | \$365,800 | 15.01.22 |
| 1414  | 8462 | 378          | 13.5            | 28           |                    | January 2023 – June 2023 | \$372,300 | 15.01.22 |
| 1414  | 8480 | 392          | 14              | 28           | Cat 1              | January 2023 – June 2023 | \$377,600 | 15.01.22 |
| 1414  | 8481 | 392          | 14              | 28           | Cat 1              | January 2023 – June 2023 | \$377,600 | 15.01.22 |
| 1413  | 8545 | 392          | 14              | 28           |                    | January 2023 – June 2023 | \$380,600 | 15.01.22 |
| 1414  | 8474 | 392          | 14              | 28           |                    | January 2023 – June 2023 | \$380,600 | 15.01.22 |
| 1413  | 8448 | 392          | 14              | 28           |                    | January 2023 – June 2023 | \$385,600 | 15.01.22 |
| 1413  | 8449 | 392          | 14              | 28           |                    | January 2023 – June 2023 | \$385,600 | 15.01.22 |
| 1413  | 8453 | 392          | 14              | 28           |                    | January 2023 – June 2023 | \$385,600 | 15.01.22 |
| 1413  | 8454 | 392          | 14              | 28           |                    | January 2023 – June 2023 | \$385,600 | 15.01.22 |
| 1413  | 8457 | 392          | 14              | 28           |                    | January 2023 – June 2023 | \$385,600 | 15.01.22 |
| 1413  | 8550 | 420          | 15              | 28           |                    | January 2023 – June 2023 | \$392,200 | 15.01.22 |
| 1417  | 8440 | 420          | 14              | 30           |                    | January 2023 – June 2023 | \$408,100 | 15.01.22 |
| 1417  | 8445 | 420          | 14              | 30           |                    | January 2023 – June 2023 | \$408,100 | 15.01.22 |
| 1413  | 8436 | 420          | 14              | 30           |                    | January 2023 – June 2023 | \$408,100 | 15.01.22 |
| 1414  | 8464 | 420          | 14              | 30           |                    | January 2023 – June 2023 | \$423,100 | 15.01.22 |
| 1413  | 8562 | 504          | 18              | 28           |                    | January 2023 – June 2023 | \$460,200 | 15.01.22 |
| 1414  | 8463 | 522          | 18              | 28 - 30      |                    | January 2023 – June 2023 | \$479,400 | 15.01.22 |
| 1414  | 8468 | 540          | 18              | 30           |                    | January 2023 – June 2023 | \$507,100 | 15.01.22 |
| 1414  | 8469 | 540          | 18              | 30           |                    | January 2023 – June 2023 | \$507,100 | 15.01.22 |

| Stage | Lot  | Area<br>(m2) | Frontage<br>(m) | Depth<br>(m) | Acoustic<br>Impact | Proposed Registration*   | Price^    | SOLD     |
|-------|------|--------------|-----------------|--------------|--------------------|--------------------------|-----------|----------|
| 1418a | 8407 | 366          | Corner          | Corner       |                    | January 2023 – June 2023 | \$330,700 | 15.01.22 |
| 1418a | 8404 | 379          | Corner          | Corner       |                    | January 2023 – June 2023 | \$344,700 | 15.01.22 |
| 1413  | 8412 | 383          | Corner          | Corner       |                    | January 2023 – June 2023 | \$348,500 | 15.01.22 |
| 1414  | 8542 | 411          | Corner          | Corner       |                    | January 2023 – June 2023 | \$367,400 | 15.01.22 |
| 1418a | 8411 | 425          | Corner          | Corner       |                    | January 2023 – June 2023 | \$385,700 | 15.01.22 |
| 1413  | 8458 | 425          | Corner          | Corner       |                    | January 2023 – June 2023 | \$387,000 | 15.01.22 |
| 1417  | 8426 | 438          | Corner          | Corner       |                    | January 2023 – June 2023 | \$382,800 | 15.01.22 |
| 1413  | 8415 | 453          | Corner          | Corner       |                    | January 2023 – June 2023 | \$394,000 | 15.01.22 |
| 1414  | 8471 | 453          | Corner          | Corner       |                    | January 2023 – June 2023 | \$399,000 | 15.01.22 |
| 1418a | 8561 | 453          | Corner          | Corner       |                    | January 2023 – June 2023 | \$399,000 | 15.01.22 |
| 1414  | 8459 | 453          | Corner          | Corner       |                    | January 2023 – June 2023 | \$420,200 | 15.01.22 |
| 1413  | 8447 | 456          | Corner          | Corner       |                    | January 2023 – June 2023 | \$409,700 | 15.01.22 |
| 1413  | 8435 | 456          | Corner          | Corner       |                    | January 2023 – June 2023 | \$400,200 | 15.01.22 |
| 1414  | 8487 | 462          | Corner          | Corner       | Cat 2              | January 2023 – June 2023 | \$385,400 | 15.01.22 |
| 1417  | 8446 | 495          | Corner          | Corner       |                    | January 2023 – June 2023 | \$437,400 | 15.01.22 |
| 1414  | 8539 | 425          | Duplex          | Duplex       |                    | January 2023 – June 2023 | \$441,700 | 15.01.22 |
| 1417  | 8424 | 504          | Duplex          | Duplex       |                    | January 2023 – June 2023 | \$490,100 | 15.01.22 |
| 1413  | 8563 | 509          | Duplex          | Duplex       |                    | January 2023 – June 2023 | \$507,500 | 15.01.22 |
| 1414  | 8478 | 485          | Irregular       | Irregular    |                    | January 2023 – June 2023 | \$408,700 | 15.01.22 |
| 1414  | 8479 | 506          | Irregular       | Irregular    | Cat 1              | January 2023 – June 2023 | \$415,900 | 15.01.22 |
| 1414  | 8470 | 667          | Irregular       | Irregular    |                    | January 2023 – June 2023 | \$564,800 | 15.01.22 |

Note: Lots 8410, 8411, 8424, 8425, 8426, 8446 and 8447 will have an Acoustic Impact only if you are constructing a two-storey home.