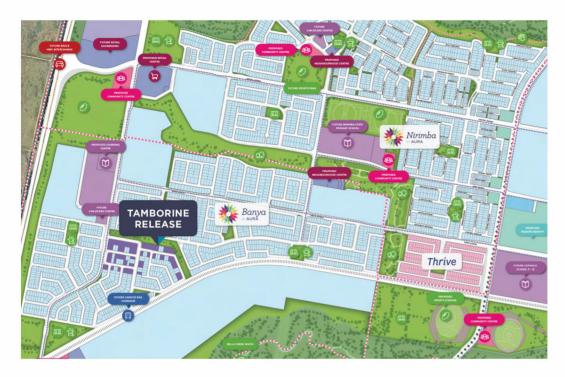

#### Tamborine Release at a glance

Walk or cycle to future state and private

A short cycle to future child care centre and

Close proximity to the future local Recreation

Land registering January 2023 - June 2023