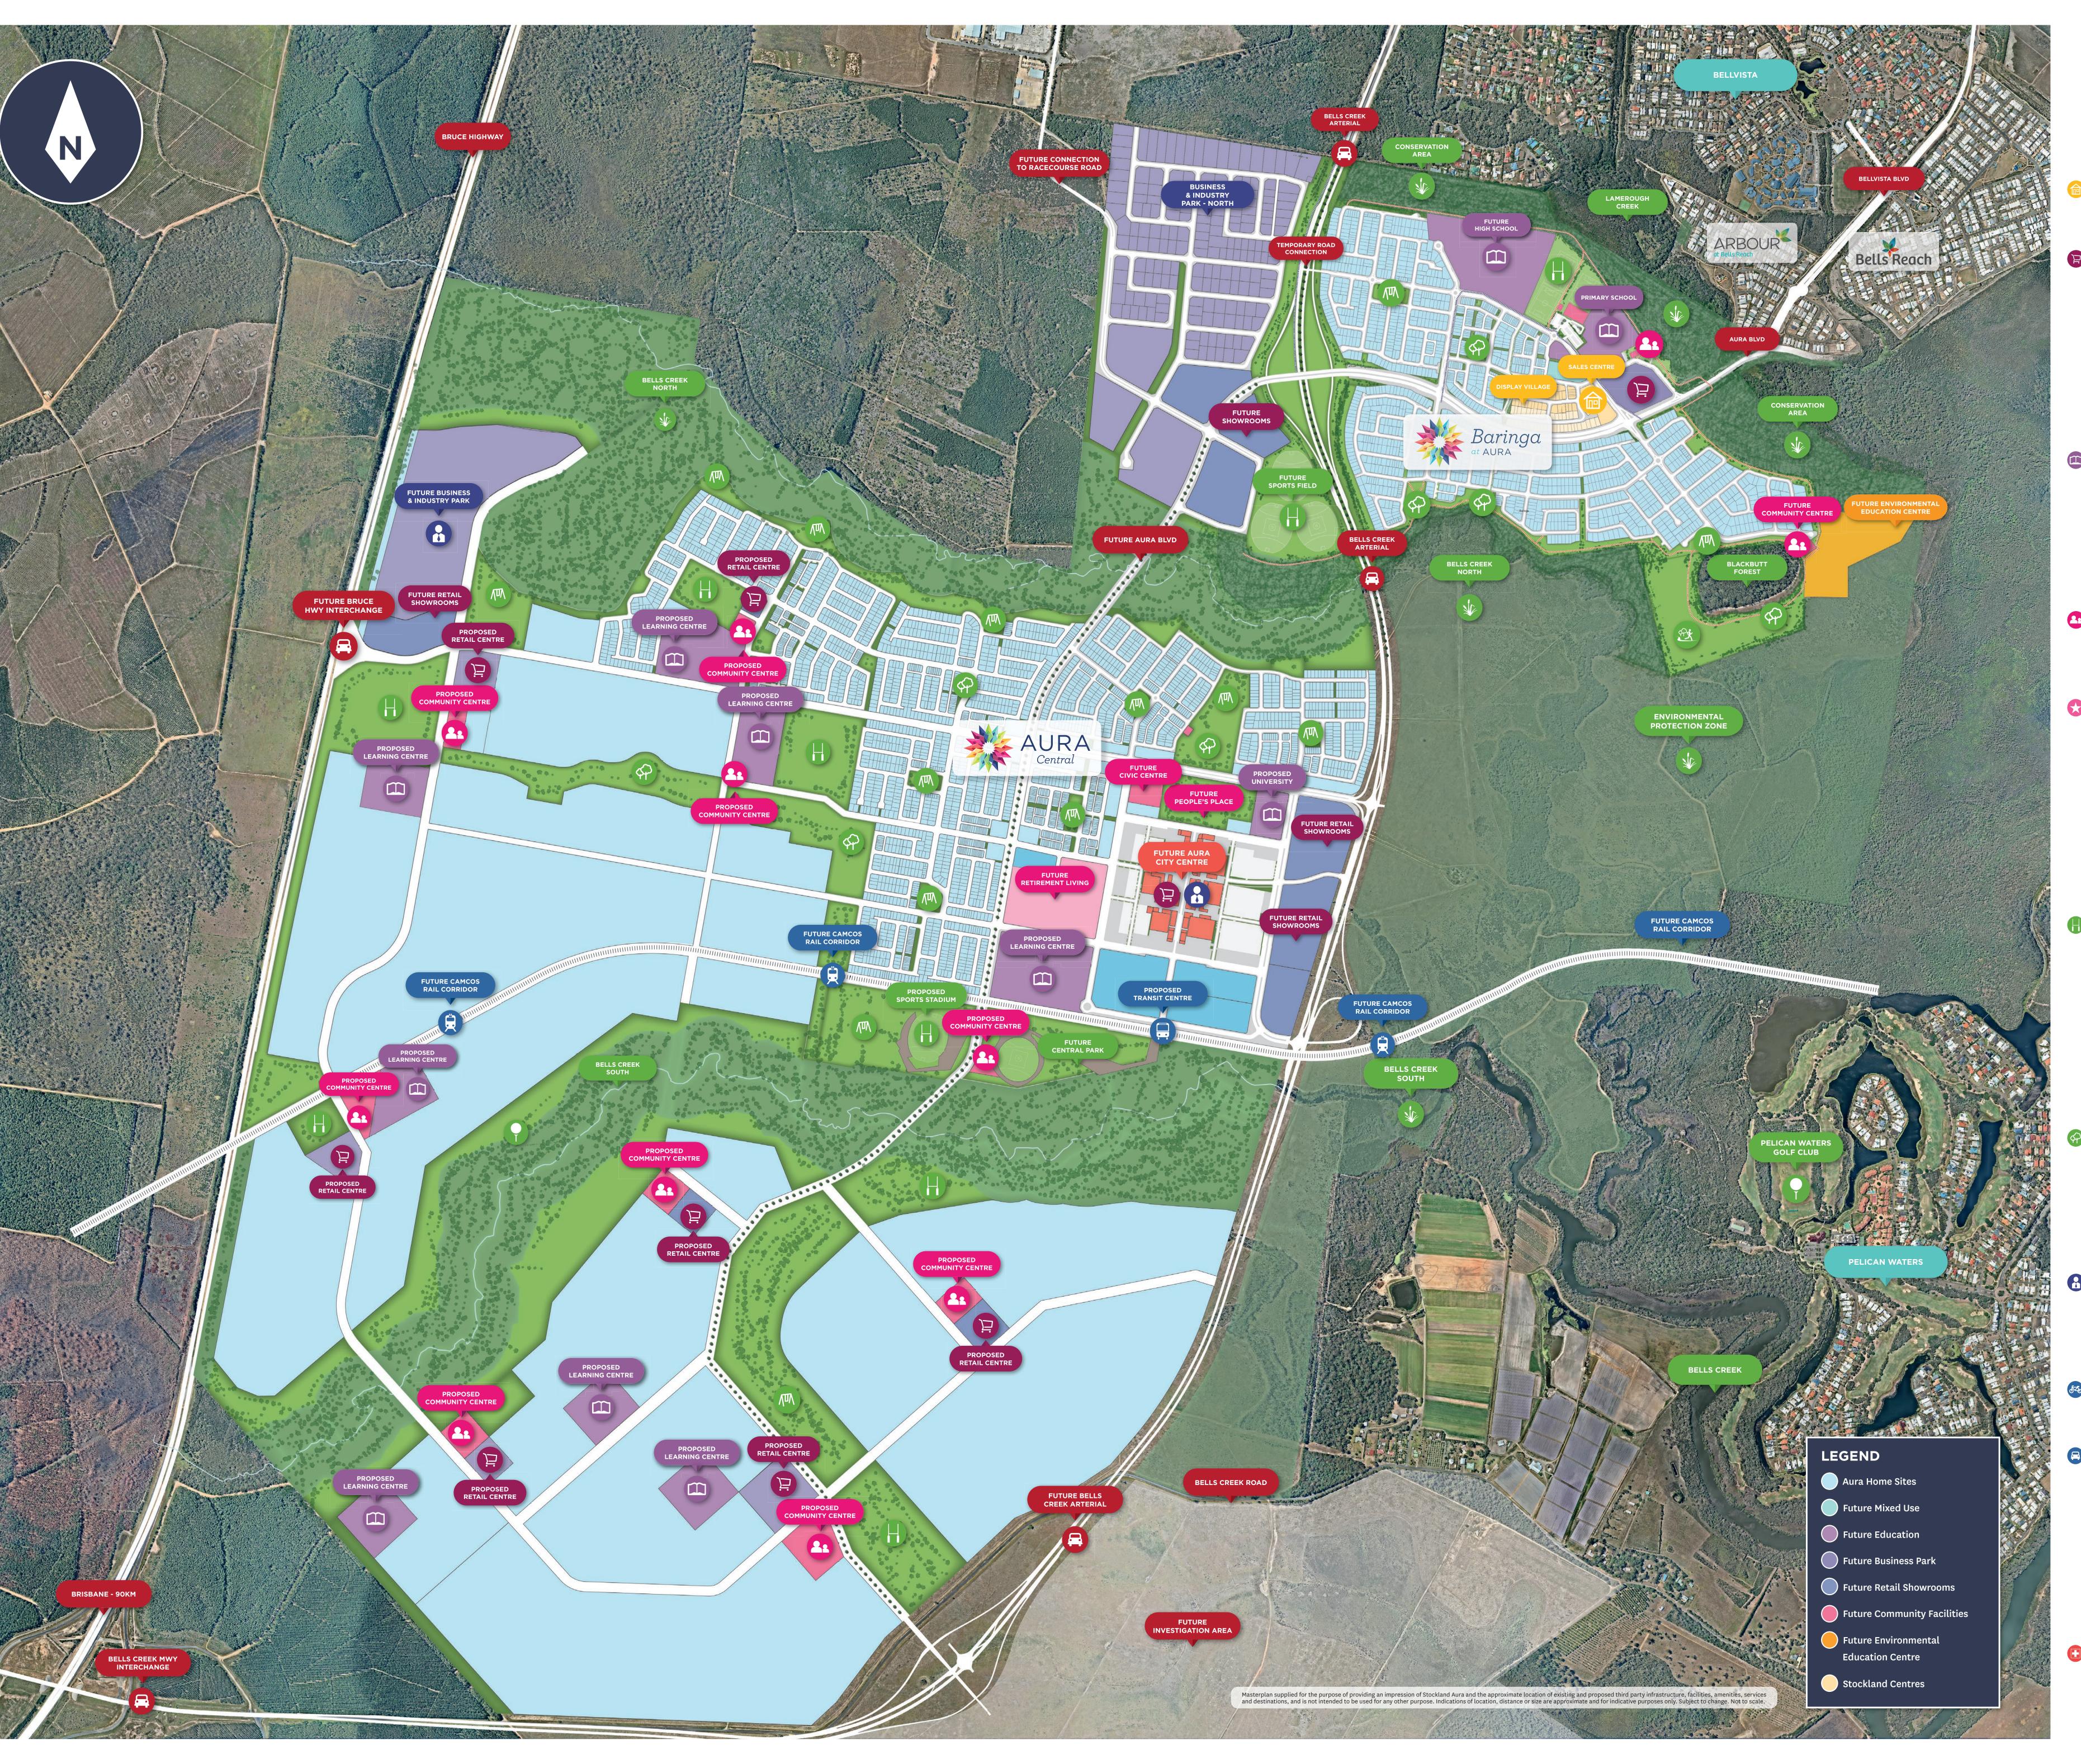

## DISPLAY VILLAGE

Aura Sales & Vision Centre Aura Display Village

# SHOPPING & SERVICES

Stockland Baringa with supermarket, tavern, medical & specialty shops

City Centre with future cinemas, retail, dining & entertainment

District and neighbourhood centres with cafes and specialty shops

Bellvista Marketplace - 2km

Stockland Caloundra Shopping Centre - 7km Caloundra CBD - 8km

### EDUCATION

20 learning centres including:

5 public primary schools, including a state primary school in Baringa

2 public high schools, including a state high school in Baringa 4 early learning centres, including a childcare centre in Baringa Up to 8 private schools **Urban university** 

#### **COMMUNITY CENTRES**

Civic plazas in Baringa and the City Centre Community centres located throughout the city Sporting clubhouses at regional and neighbourhood sports fields

## **ENTERTAINMENT**

90 hectare City Centre with cinemas, retail, dining and entertainment centres

3 district retail centres with cafes and specialty shops 6 neighbourhood retail centres with cafes and convenience shops 2 cultural precincts with performing arts facilities and a library People's Place – an 11 hectare Southbank-style parkland Central Park – sports stadium and recreation areas

Izba Expresso Café at the Aura Sales & Vision Centre Bellvista Tavern – 2km Caloundra CBD – 8km

# PARKS AND OPEN SPACES

5 local parks within Baringa and many more located throughout the city

4 hectare neighbourhood sports park within Baringa and a number of village and district sports parks located throughout the city 10 hectare regional recreation park within Baringa

Central Park – park, playground and recreation areas Lakes District recreation areas

Golf course

Adventure Playground at the Aura Sales & Vision Centre Kings Beach and Golden Beach – 9km

## **ENVIRONMENTAL**

400 hectare Conservation Zone **Environmental Education Centre** Lamerough Creek Reserve

Blackbutt Forest Bells Creek North and South

Pumicestone Passage – 7km

# **BUSINESS**

Business & Enterprise Park North Business & Enterprise Park West City Central with commercial and business centres Caloundra CBD – 8km

## **WELOWAY & WALKING PATHS**

200km of future dedicated bike roadways, bike paths and pedestrian pathways

## PUBLIC TRANSPORT & ACCESS

Bells Creek Arterial from Caloundra Road to Baringa Future Bells Creek Arterial from Baringa to Bruce Highway Transit Centre in the City Centre Future Sunbus bus services to Aura and surrounding regional areas

Future CAMCOS rail line Sunshine Coast Airport – 38km

Brisbane CBD – 90km Brisbane Airport – 90km

# MEDICAL

Bellvista Family Medical Practice – 2km Caloundra Hospital – 6km

Sunshine Coast University Hospital – 12km Sunshine Coast University Private Hospital – 12km