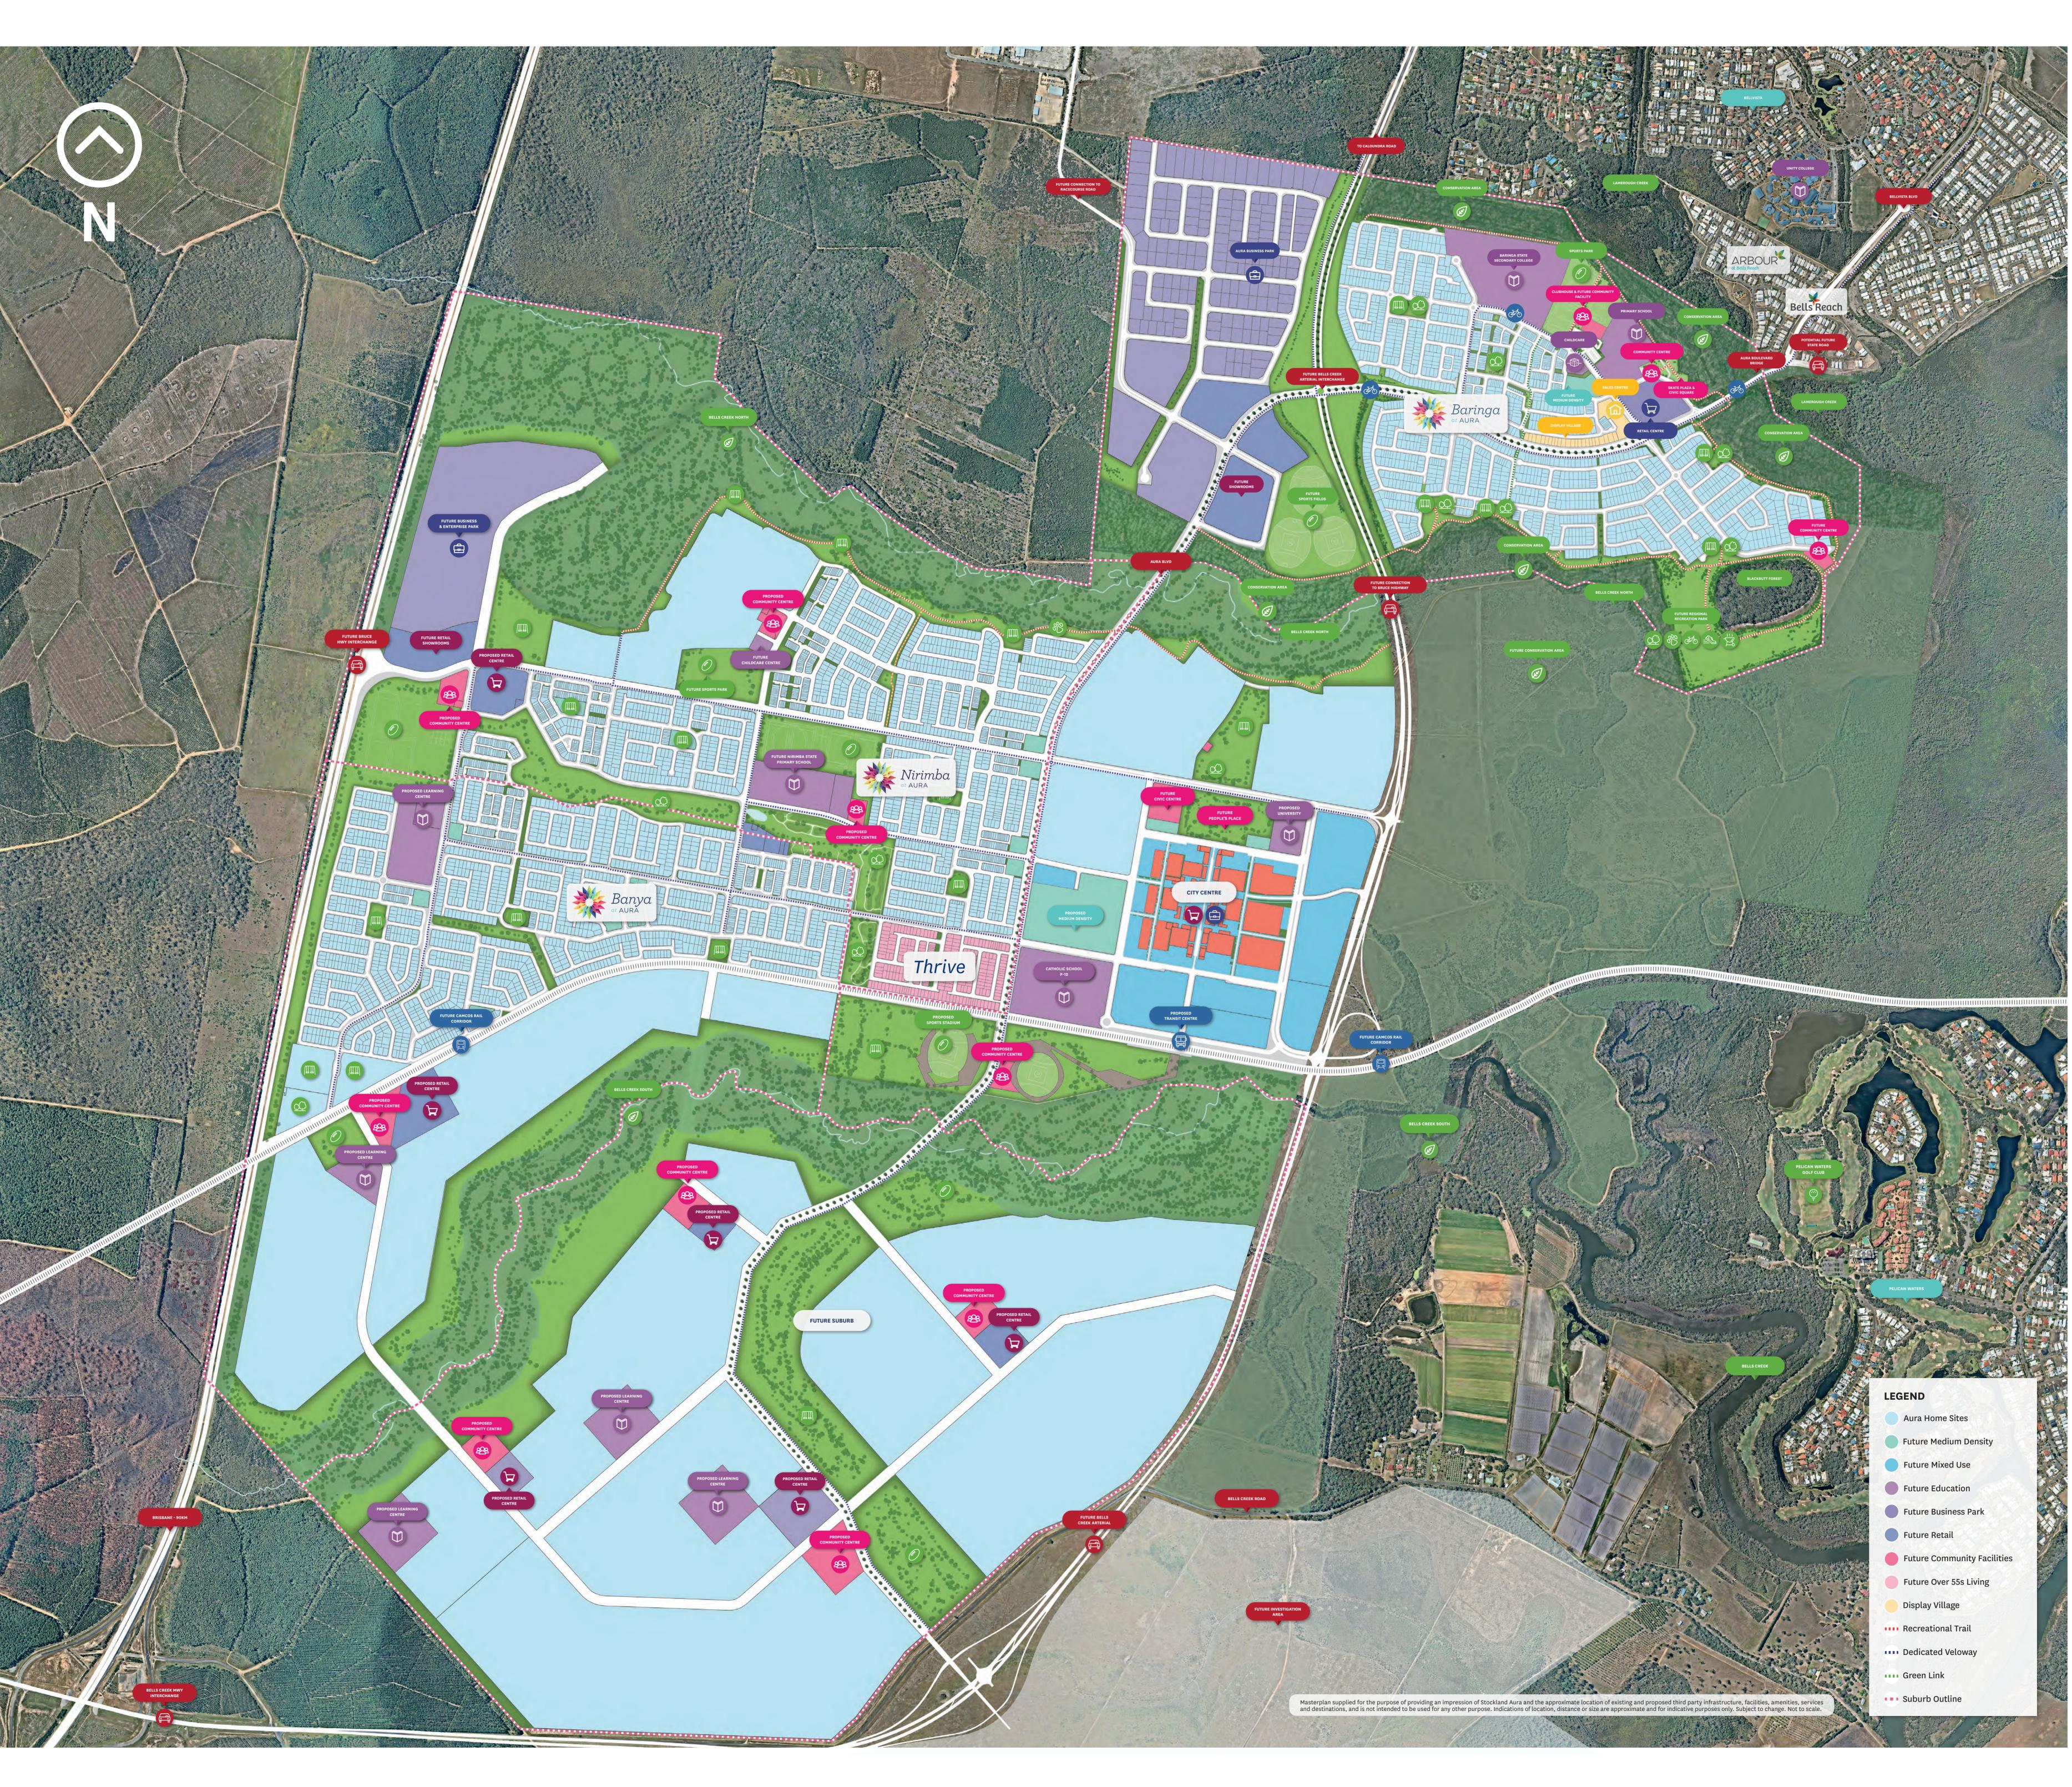

### **©** DISPLAY VILLAGE / SALES OFFICE

Aura Sales & Vision Centre Aura Display Village

# SHOPPING AND AMENITIES

Stockland Baringa offering supermarket, tavern, specialty shops, medical, dental and swim school
City Centre with future retail, dining and entertainment centres
Future neighbourhood centres with cafes and specialty shops

### **EDUCATION**

Baringa State Primary School
Baringa State Secondary College
Goodstart Early Learning Centre in Baringa
Future State Primary School in Nirimba
Future P-12 Catholic school in Aura City Centre
2 proposed P-12 private schools
3 proposed state primary schools
1 proposed state high school
Proposed urban university
3+ proposed early learning centres

### **©** COMMUNITY CENTRES

Future civic centre
7 proposed community centres
Sporting clubhouses at all sports fields

### **ENTERTAINMENT**

City Centre with future retail, dining and entertainment centres

Proposed cultural precinct with performing arts facilities and a library

Baringa Tavern

Caloundra CBD - 7.5km

# PARKS AND OPEN SPACES

A neighbourhood park within 400m of each home in Aura

11-hectare civic parkland

Caloundra beaches - 7km

# © REGIONAL AND NEIGHBOURHOOD SPORTS FIELDS

Regional and neighbourhood sporting facilities

### **ENVIRONMENTAL**

Future 400-hectare conservation area
Lamerough Creek Reserve
Blackbutt Forest
Bells Creek North & South
Pumicestone Passage - 7km

# **BUSINESS**

Aura Business Park

City Centre with future commercial and business centres Caloundra CBD - 7.5km

# **VELOWAY AND WALKING PATHS**

200km of future dedicated bike veloways, bike paths and pedestrian pathways throughout Aura

# **DUBLIC TRANSPORT AND ACCESS**

Bells Creek Arterial to Caloundra Road, with future extension to the Bruce Highway

Proposed transit centre in the City Centre

Route 606 Bus Service

Proposed CAMCOS rail line

## ⊕ MEDICAL

Proposed medical centre in the City Centre

Aura Family Doctors, Dentists and allied health services in Baringa

Sunshine Coast University Hospital - 11km

Sunshine Coast University Private Hospital - 10.8km