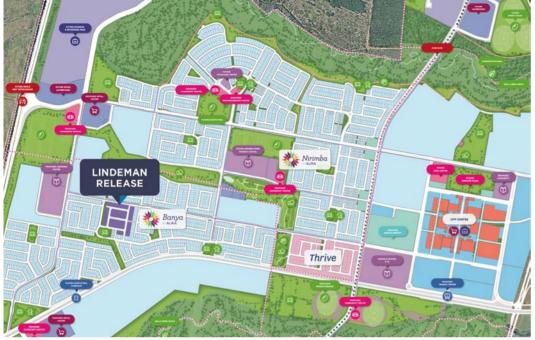

## Lindeman Release at a glance

- Easy stroll to the future Banya Village Hub and Aura Brook
- CO Two future neighbourhood parks located nearby
- Close proximity to future state and private schools of all levels
- A Nirimba Sports Complex and future City Centre only a short cycle away

## Lindeman Release

. . . . . . . . . . . . . . .

Lindeman Crescent, Banya QLD 4551