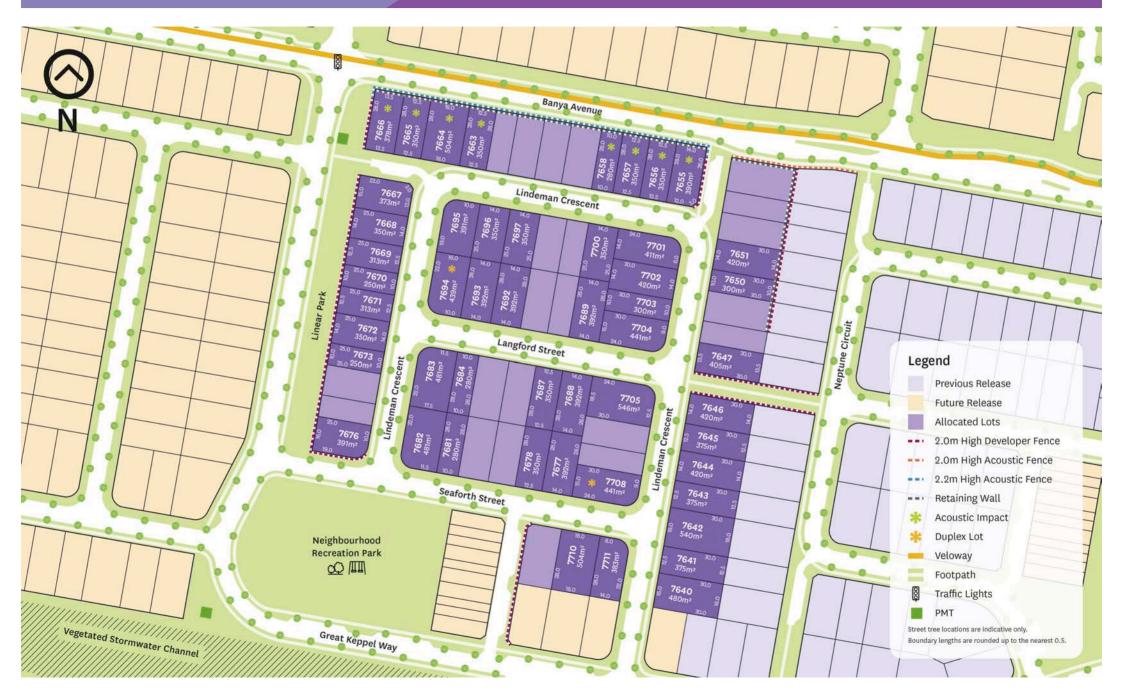

50 new home site are now selling in Aura's Banya. Featuring lot sizes from 250sqm up to 546sqm, each lot is conveniently positioned within close proximity to the future City Centre and future Village Hub.

## LINDEMAN LAND RELEASE

Stages 1403 & 1404

Call 13 52 63 cityofcolour.com.au

Call 13 52 63 cityofcolour.com.au

## Lindeman Release

. . . . . . . . . . . . . . .

Lindeman Crescent, Banya QLD 4551