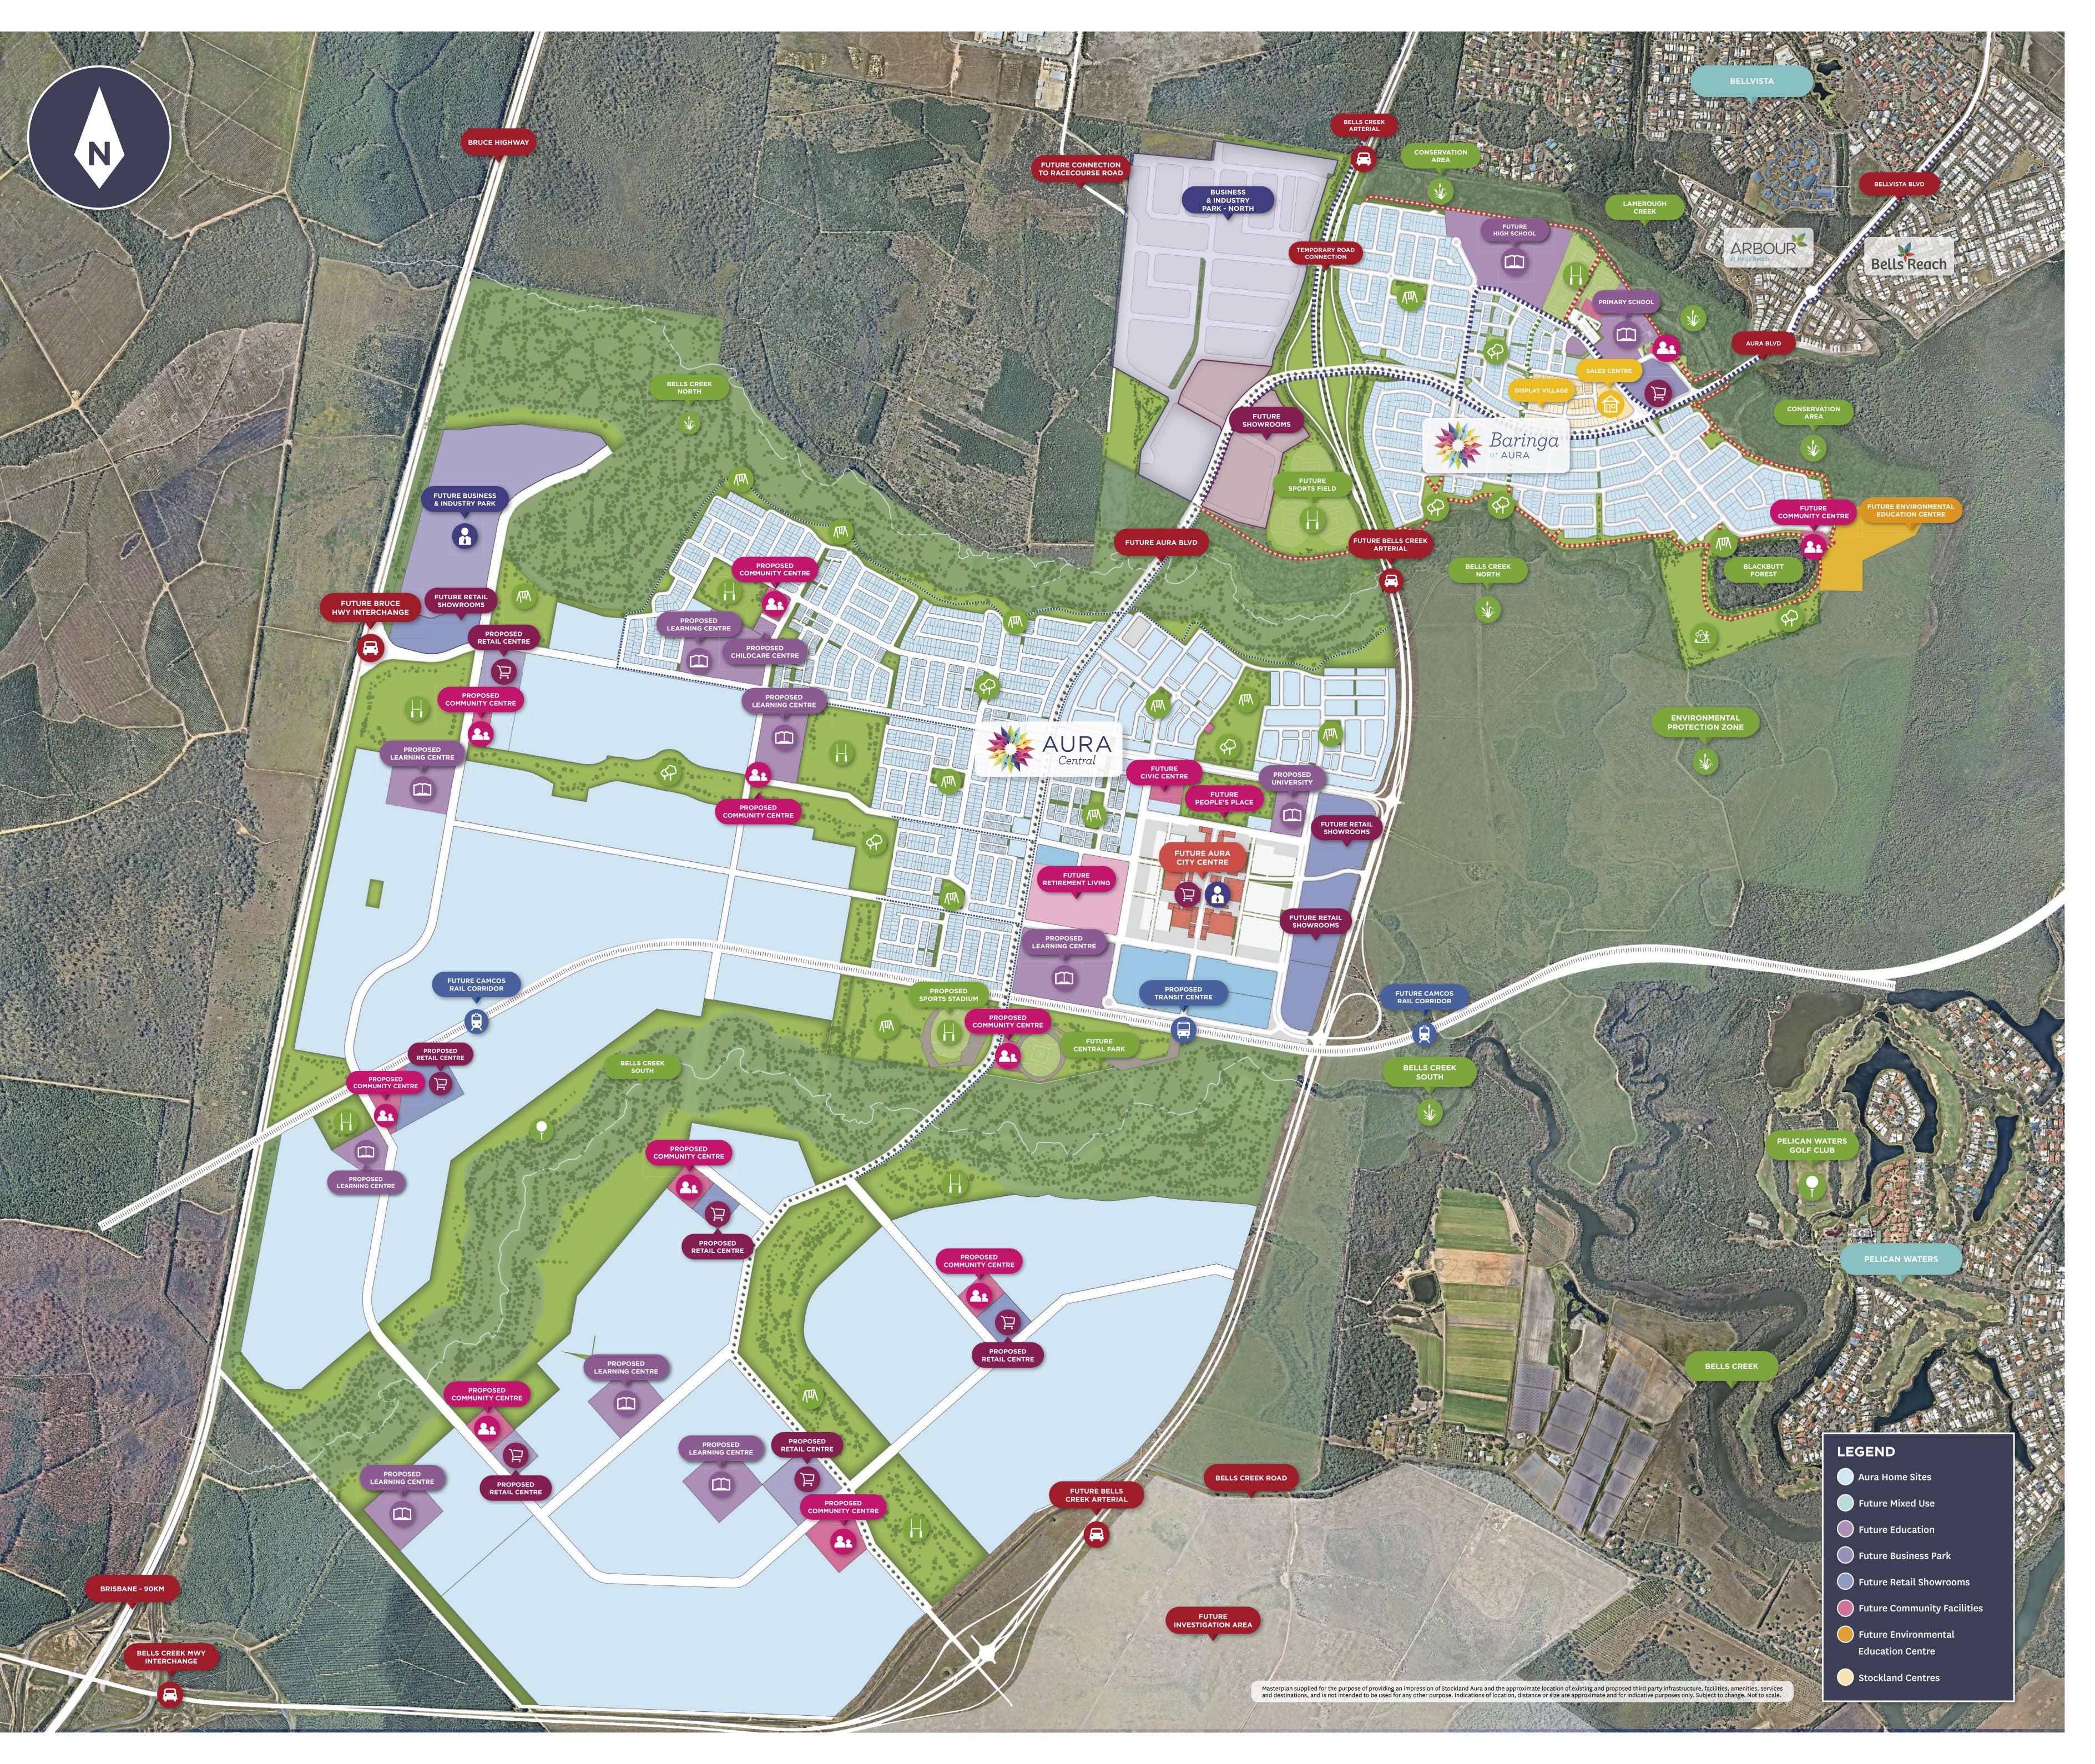

## **DISPLAY VILLAGE**

Aura Sales & Vision Centre Aura Display Village

#### SHOPPING & SERVICES

Future Stockland Baringa with supermarket, tavern, medical and specialty shops

Future City Centre with future cinemas, retail, dining and entertainment centres

Future district and neighbourhood centres with cafes and specialty shops

Rallvista Markatalaca - 9km

Bellvista Marketplace - 2km Stockland Caloundra Shopping Centre - 7km

Caloundra CBD - 8km

#### 20 proposed learning centres including:

5 public primary schools, including a state primary school in Baringa

2 public high schools, including a state high school in Baringa

4 early learning centres, including a childcare centre in Baringa
Up to 8 private schools
Urban university

#### **COMMUNITY CENTRES**

Civic plaza in Baringa and future civic plaza in the City Centre
Future community centres located throughout the city
Future sporting clubhouses at regional and neighbourhood
sports fields

### **ENTERTAINMENT**

Future 90 hectare City Centre with cinemas, retail, dining and entertainment centres

3 planned district retail centres with cafes and specialty shops 6 planned neighbourhood retail centres with cafes and convenience shops

2 future cultural precincts with performing arts facilities
Future People's Place – an 11 hectare Southbank-style parkland
Future Central Park – sports stadium and recreation areas

Café at the Aura Sales & Vision Centre Bellvista Tavern – 2km

## PARKS AND OPEN SPACES

5 local parks within Baringa and many more located throughout the city

4 hectare neighbourhood sports park within Baringa and a

number of village and district sports parks located throughout the city

Future 10 hectare regional recreation park within Baringa
Future Central Park – park, playground and recreation areas
Proposed Lakes District recreation areas

Proposed golf course

Adventure Playground at the Aura Sales & Vision Centre

### **ENVIRONMENTAL**

700 hectare Conservation Zone
Future Environmental Education Centre
Lamerough Creek Reserve

Blackbutt Forest
Bells Creek North and South

Pumicestone Passage – 7km

# **BUSINESS**

Business & Enterprise Park North
Future Business & Enterprise Park West
Future City Centre with commercial and business centres
Caloundra CBD – 8km

### PUBLIC TRANSPORT & ACCESS

Bells Creek Arterial from Caloundra Road to Baringa
Future Bells Creek Arterial from Baringa to Bruce Highway
Future Transit Centre in the City Centre
Future bus services to Aura and surrounding
regional areas

Future CAMCOS rail line

Sunshine Coast Airport – 38km Brisbane CBD – 90km

Brisbane Airport – 90km