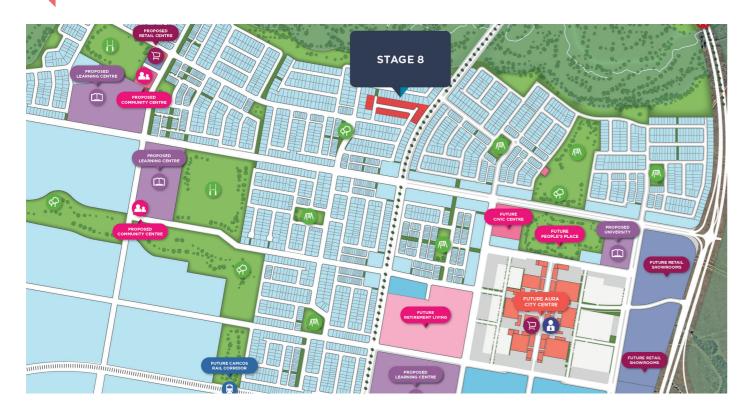

## THE OLIVIA LAND RELEASE

The 29 home sites in the Olivia release in Aura Central offer a great range of lot sizes within a short stroll to the Bells Creek North conservation area and future neighbourhood park.

## The Olivia release at a glance

- · A great range of lot sizes
- · Future schools & sporting facilities on your doorstep
- $\cdot$  Walk to the future City Centre and People's Place
- · Close to the Bells Creek North conservation area