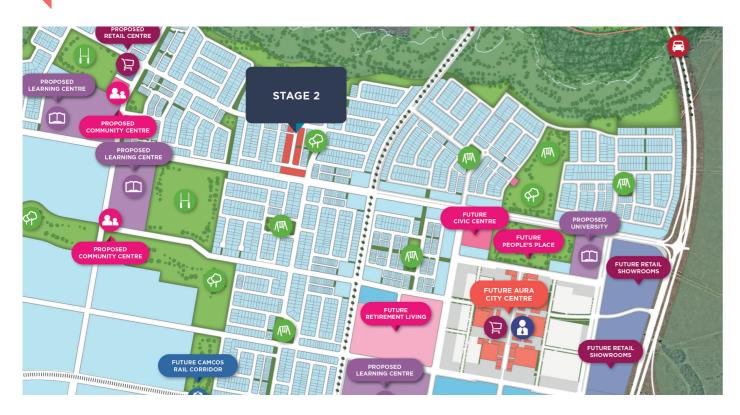

## THE FIONA LAND RELEASE

The 28 home sites in the Fiona release in Aura Central offer a great range of low maintenance lots in a prime location.

Aura is an entirely new city on the Sunshine Coast, with a vision to create a place where life shines a little brighter. This is a place where world-class, contemporary living meets relaxed coastal lifestyle; commerce, culture and the coast come together for a quality of life that once felt, will never be forgotten.

## The Fiona release at a glance

- · Close to the future City Centre and People's Place
- $\cdot$  Walk to a local recreation park and future sportsfields
- · Close proximity to public and private education
- · Pedestrian and bike connections to the wider community