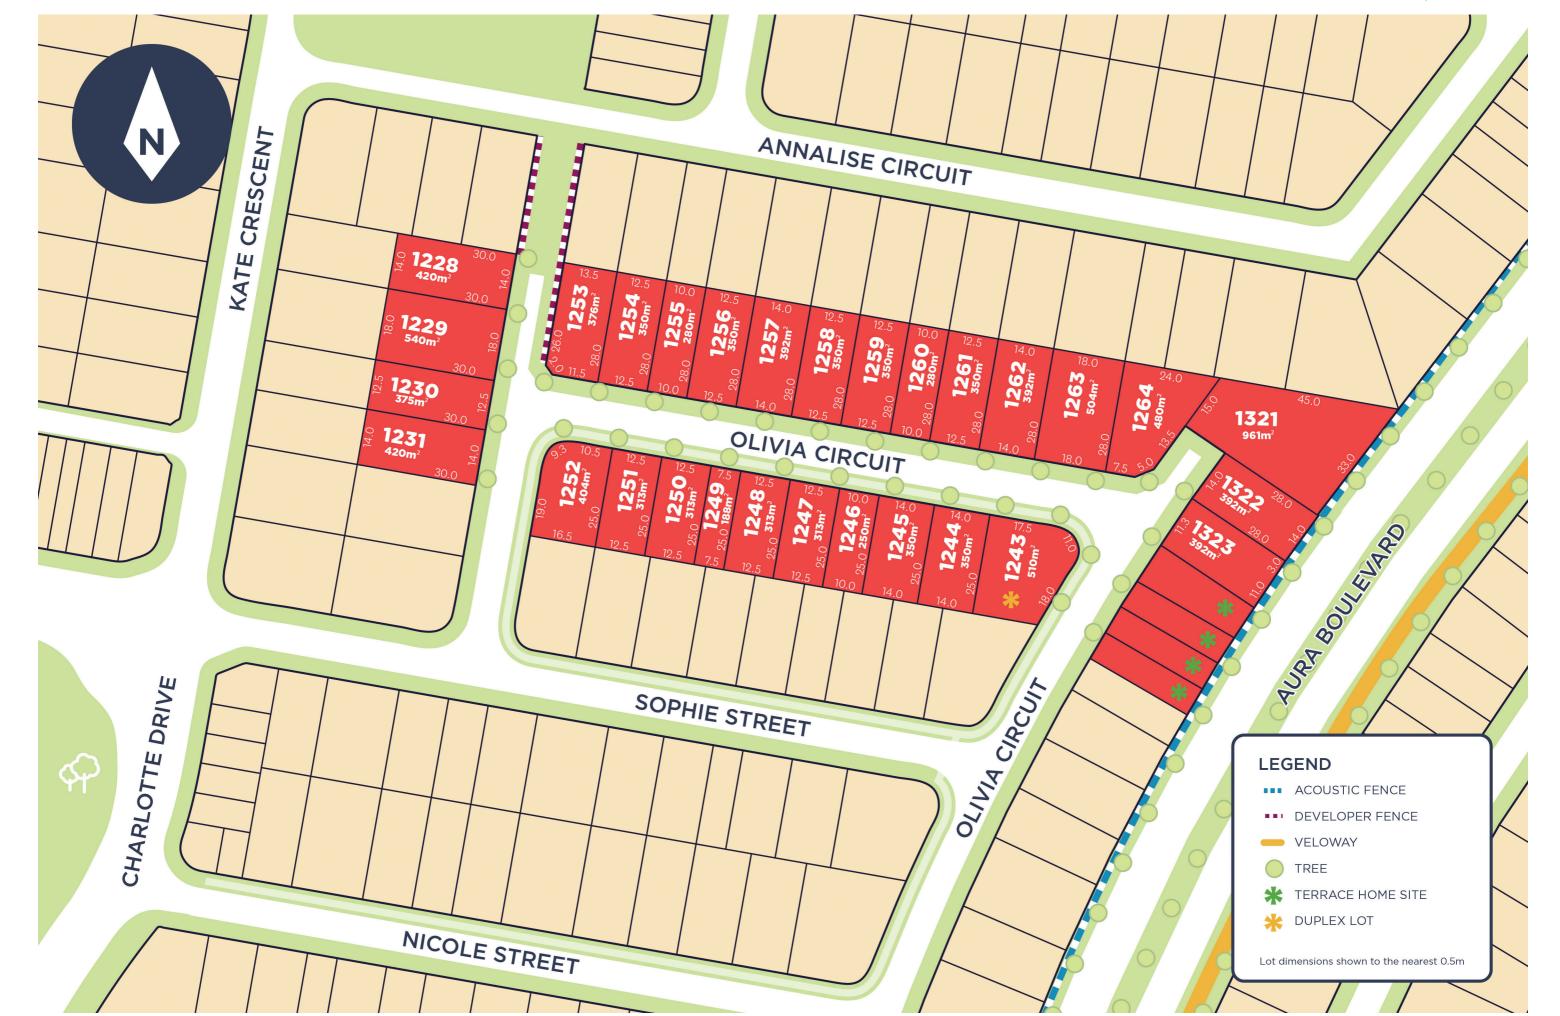

## THE OLIVIA LAND RELEASE

The 29 home sites in the Olivia release in Aura Central offer a great range of lot sizes within a short stroll to the Bells Creek North conservation area and future neighbourhood park.

## The Olivia release at a glance

- · A great range of lot sizes
- · Future schools & sporting facilities on your doorstep
- $\cdot$  Walk to the future City Centre and People's Place
- · Close to the Bells Creek North conservation area