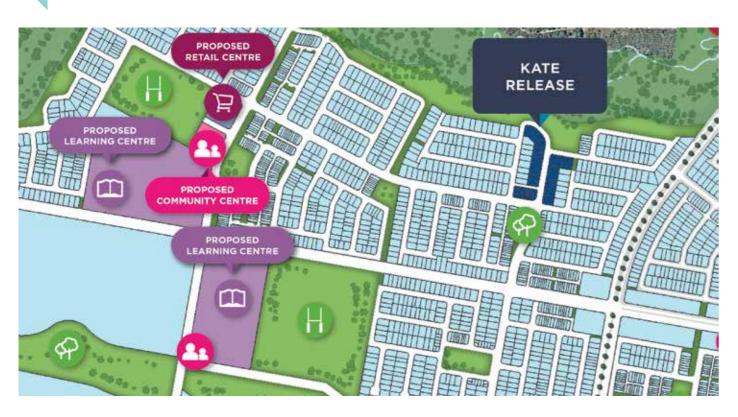

## THE KATE LAND RELEASE

Live parkside in Aura Central - these 21 new home sites enjoy an unbeatable location next to parkland and the Bells Creek North conservation area.

Aura is an entirely new city on the Sunshine Coast, with a vision to create a place where life shines a little brighter. This is a place where world-class, contemporary living meets relaxed coastal lifestyle; commerce, culture and the coast come together for a quality of life that once felt, will never be forgotten.

## The Kate release at a glance

An unbeatable location alongside the Bells Creek North conservation area

- Lots up to 583m2
- · Parks, playgrounds and schools close to home

Walk to the future City Centre and People's Place urban parkland