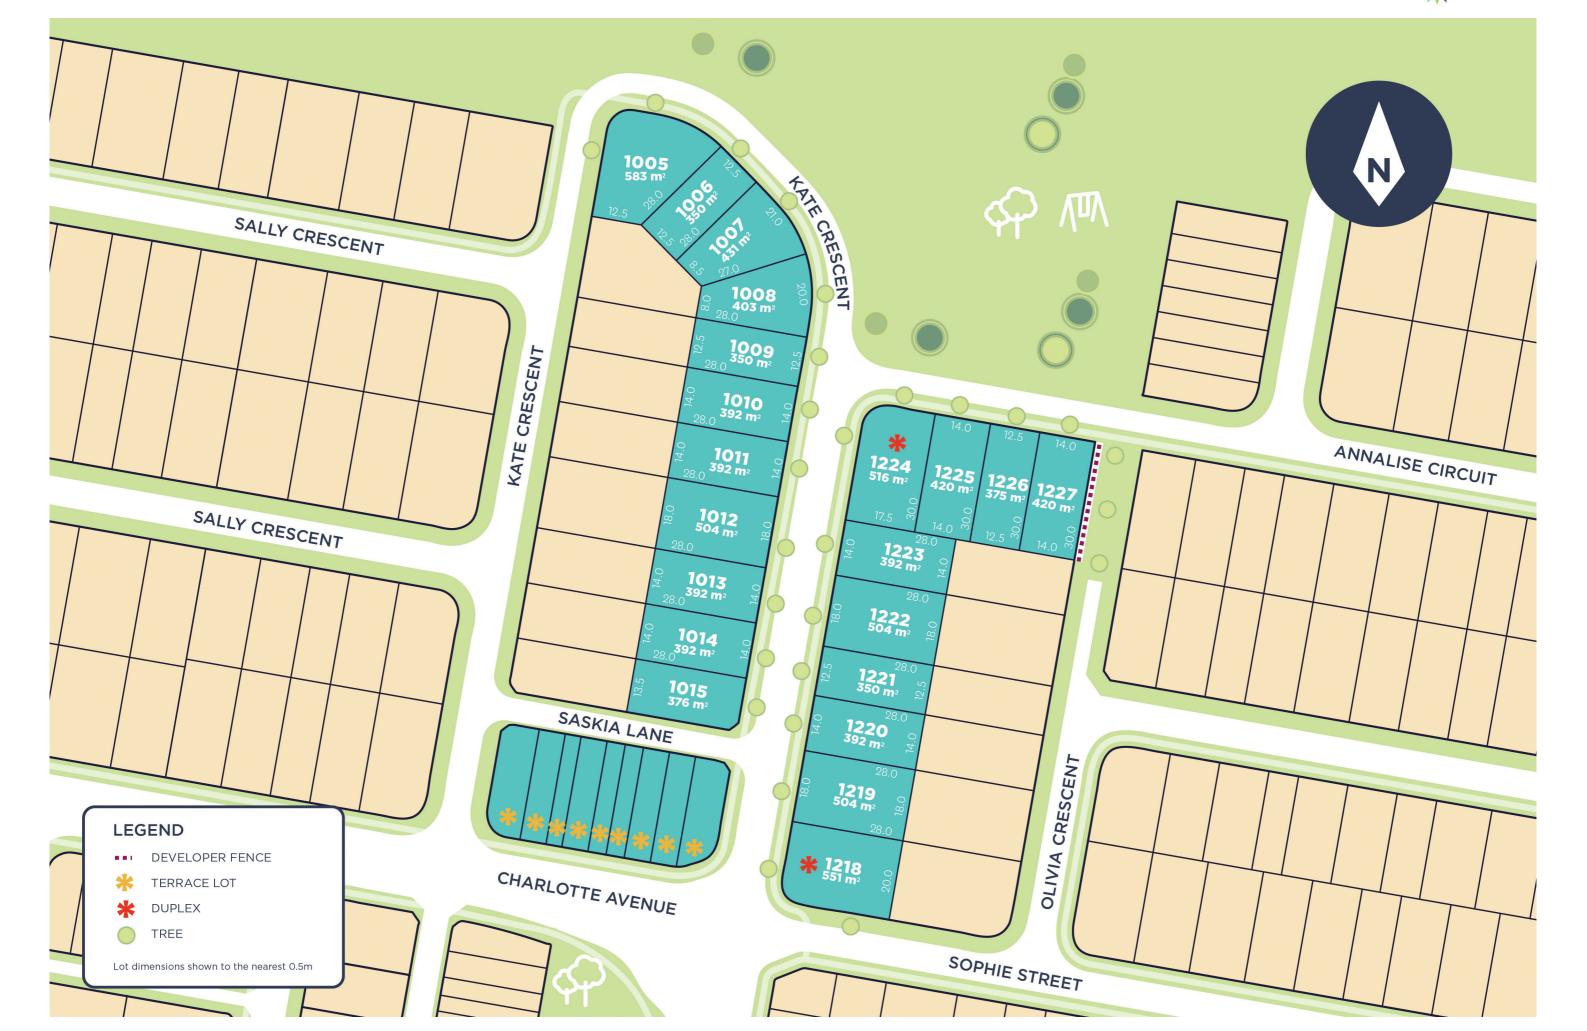

## THE KATE LAND RELEASE

Live parkside in Aura Central - these 21 new home sites enjoy an unbeatable location next to parkland and the Bells Creek North conservation area.

Aura is an entirely new city on the Sunshine Coast, with a vision to create a place where life shines a little brighter. This is a place where world-class, contemporary living meets relaxed coastal lifestyle; commerce, culture and the coast come together for a quality of life that once felt, will never be forgotten.

## The Kate release at a glance

An unbeatable location alongside the Bells Creek North conservation area

- Lots up to 583m2
- · Parks, playgrounds and schools close to home

Walk to the future City Centre and People's Place urban parkland