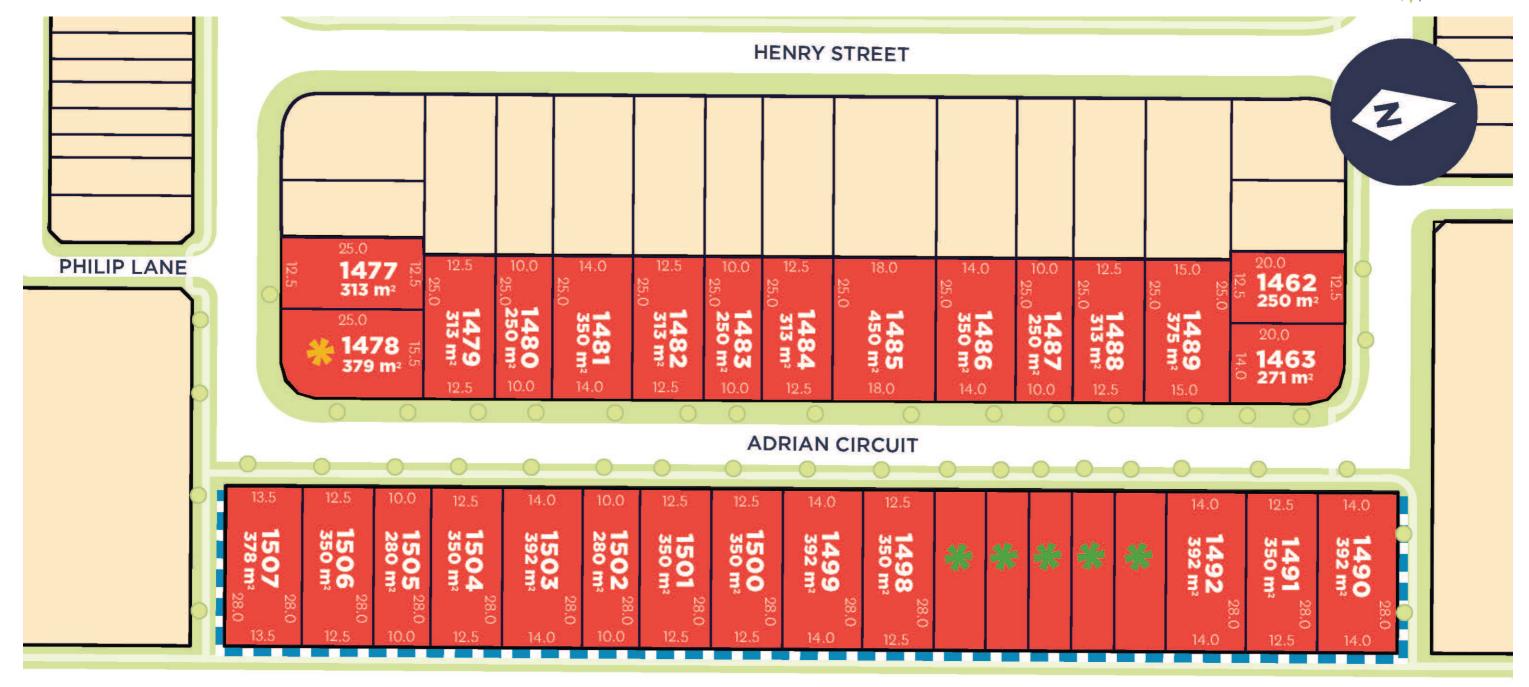

## THE JOSHUA RELEASE - STAGE 20

The Joshua release offers a great range of low maintenance lots in a prime location in Aura's heart.

Aura is an entirely new city on the Sunshine Coast, with a vision to create a place where life shines a little brighter. This is a place where world-class, contemporary living meets relaxed coastal lifestyle; commerce, culture and the coast come together for a quality of life that once felt, will never be forgotten.

## The Joshua Release at a glance

- · Walk to the future People's Place & City Centre
- $\cdot$  Close to future private and public schools
- · Pedestrian and bike connections to the wider community
- · Several neighbourhood parks in walking distance