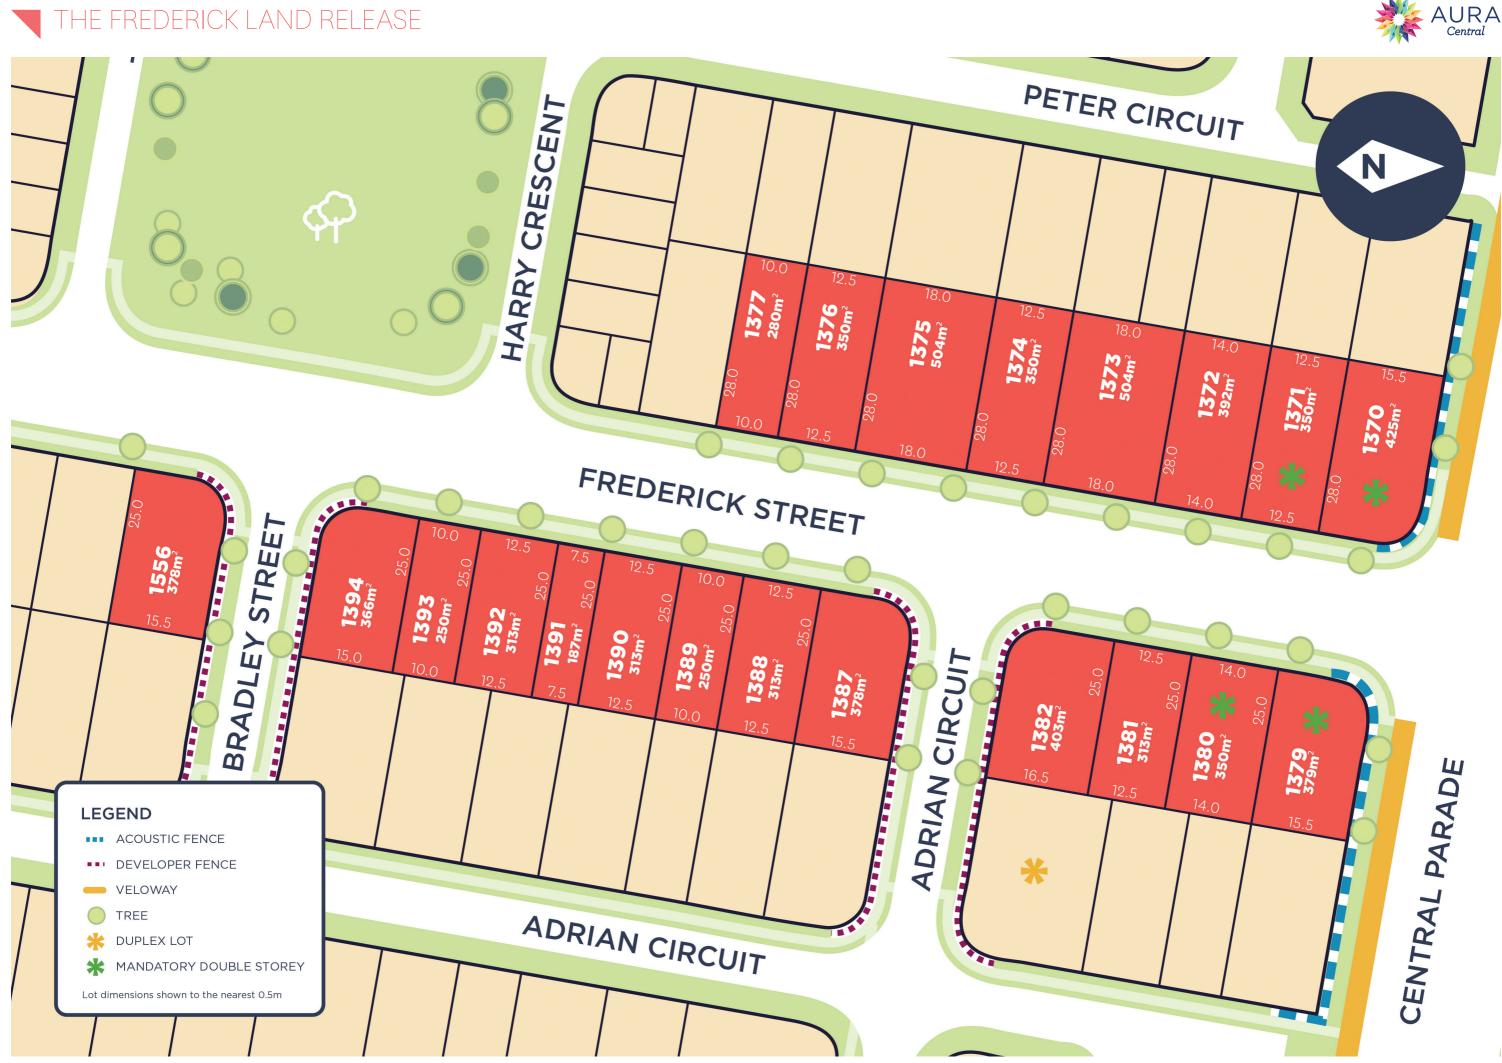

### THE FREDERICK LAND RELEASE

The 21 home sites in the Frederick release in Aura Central are positioned adjoining a park with excellent connectivity to future schools and shopping precinct.

Stockland

Aura is an entirely new city on the Sunshine Coast, with a vision to create a place where life shines a little brighter. This is a place where world-class, contemporary living meets relaxed coastal lifestyle; commerce, culture and the coast come together for a quality of life that once felt, will never be forgotten.

#### The Frederick release at a glance

• Adjoining a neighbourhood park

- Landscaping to the front yard included
- $\cdot$  Connectivity to future schools and shopping precinct
- Live in Aura's vibrant urban heart