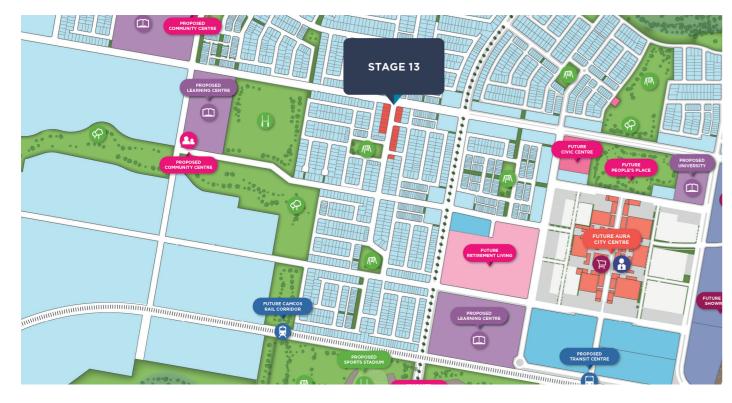

### THE FREDERICK LAND RELEASE

The 21 home sites in the Frederick release in Aura Central are positioned adjoining a park with excellent connectivity to future schools and shopping precinct.

Stockland

Aura is an entirely new city on the Sunshine Coast, with a vision to create a place where life shines a little brighter. This is a place where world-class, contemporary living meets relaxed coastal lifestyle; commerce, culture and the coast come together for a quality of life that once felt, will never be forgotten.

## REDERICK STAGE 13 RELEASE

THE FREDERICK LAND RELEASE