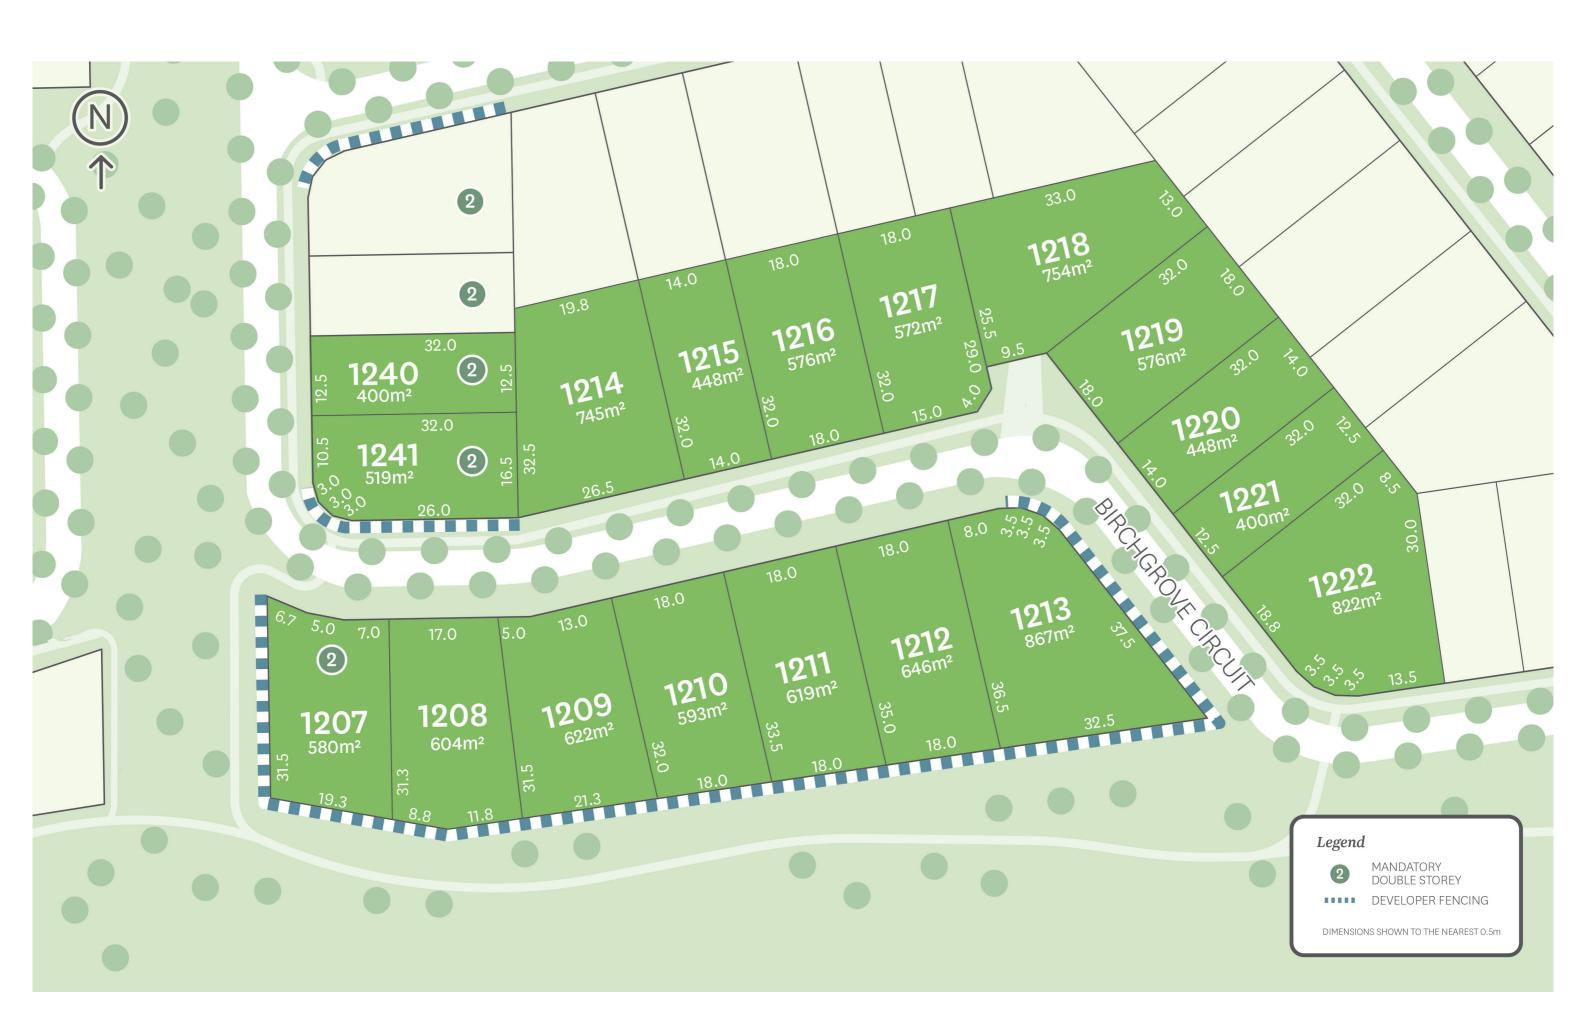

## THE ELEMENTS - BLACKBUTT RELEASE

With lots up to 867m2, the Blackbutt release in The Elements features 18 home sites positioned alongside bushland and the future 10 hectare recreation park.

Aura is an entirely new city on the Sunshine Coast, with a vision to create a place where life shines a little brighter. Located on the southern end of the beautiful Sunshine Coast, The Elements is one of the first villages that will form Aura. This is where living is made easy. Where healthy lifestyles are encouraged. A place full of opportunities, where people come together, meet neighbours and share new experiences, creating a better way of living for all residents.