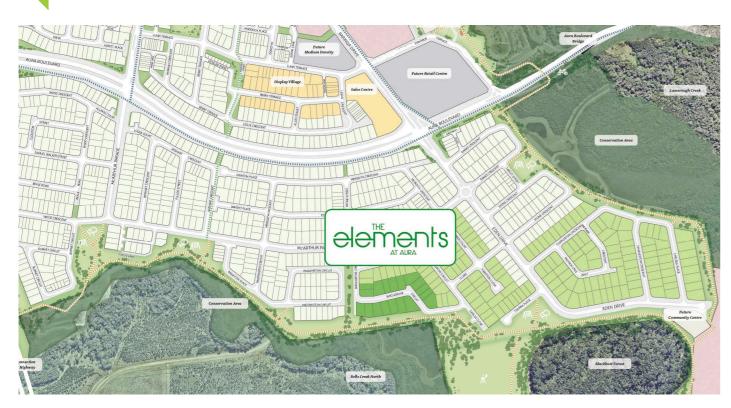

## THE ELEMENTS - BLACKBUTT RELEASE

With lots up to 867m2, the Blackbutt release in The Elements features 18 home sites positioned alongside bushland and the future 10 hectare recreation park.

Aura is an entirely new city on the Sunshine Coast, with a vision to create a place where life shines a little brighter. Located on the southern end of the beautiful Sunshine Coast, The Elements is one of the first villages that will form Aura. This is where living is made easy. Where healthy lifestyles are encouraged. A place full of opportunities, where people come together, meet neighbours and share new experiences, creating a better way of living for all residents.

## The Elements at a glance

- $\cdot$  Larger lots in a quiet, leafy location
- · Great access to Baringa State Primary School, future shops and recreational parks
- · Connected to 200km of future bikeways