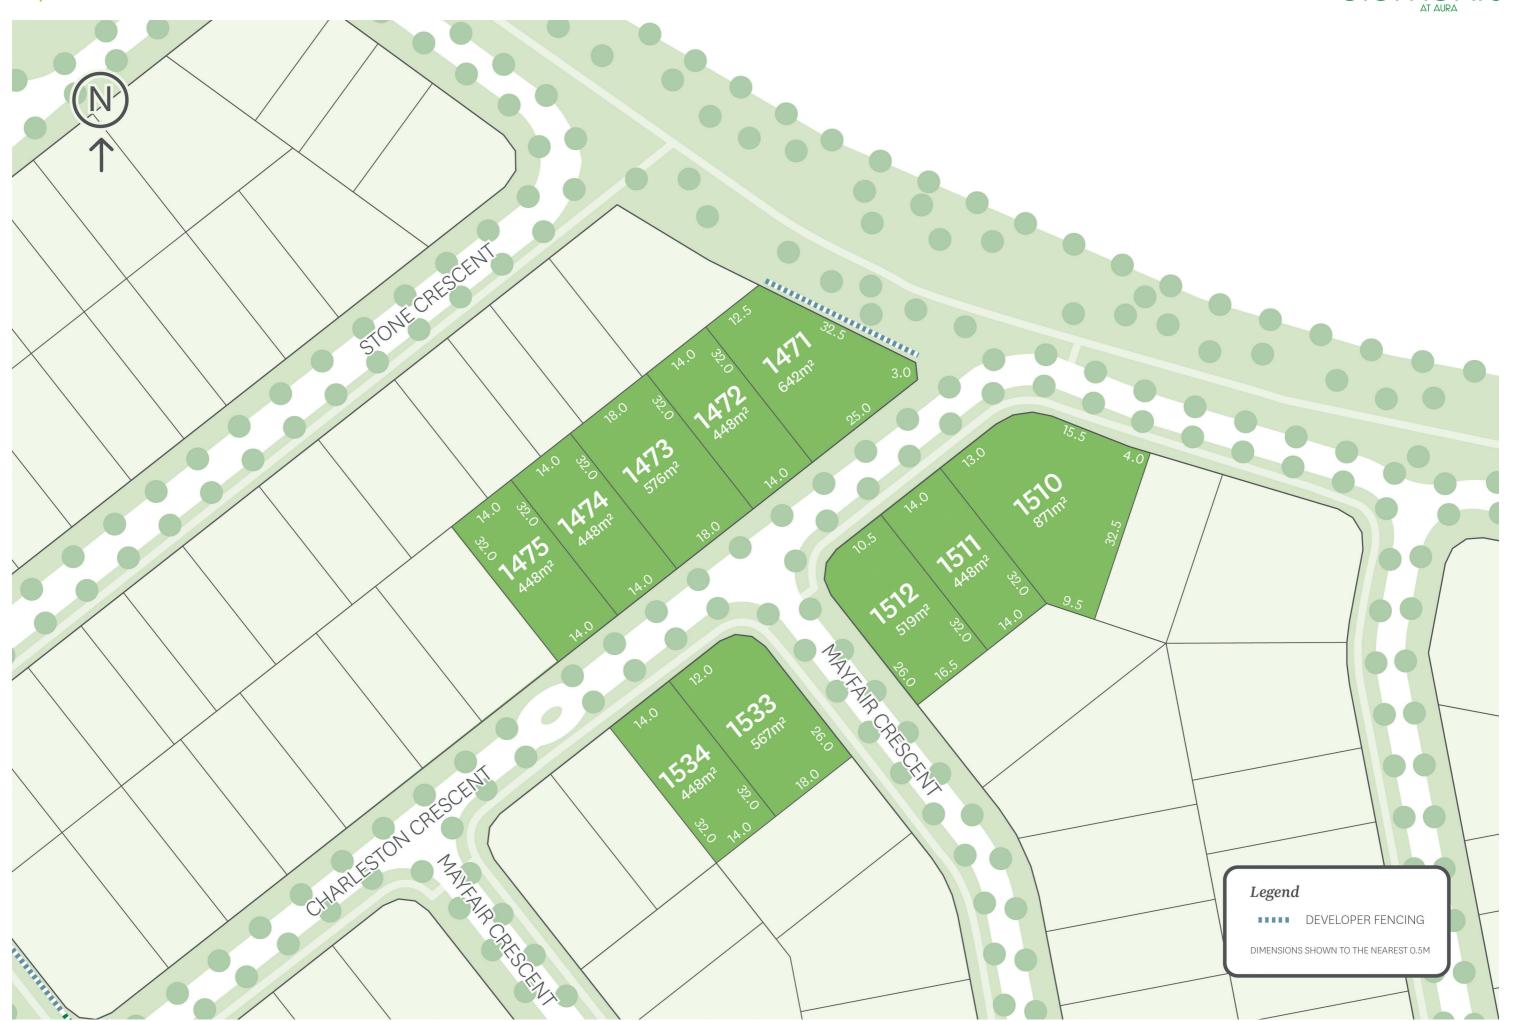

## THE ELEMENTS - CHARLESTON PARK RELEASE

The Charleston Park Release in The Elements at Aura features home sites up to 871m2 adjacent to conservation area and just a hop to the Frog Park.

Aura is an entirely new city on the Sunshine Coast, with a vision to create a place where life shines a little brighter. Located on the southern end of the beautiful Sunshine Coast, The Elements is one of the first villages that will form Aura. This is where living is made easy. Where healthy lifestyles are encouraged. A place full of opportunities, where people come together, meet neighbours and share new experiences, creating a better way of living for all residents.

- -Positioned in a private, peaceful pocket
- -Home sites up to 871m2
- -A short drive to Caloundra's beautiful beaches
- -Ride to school without having to cross the road