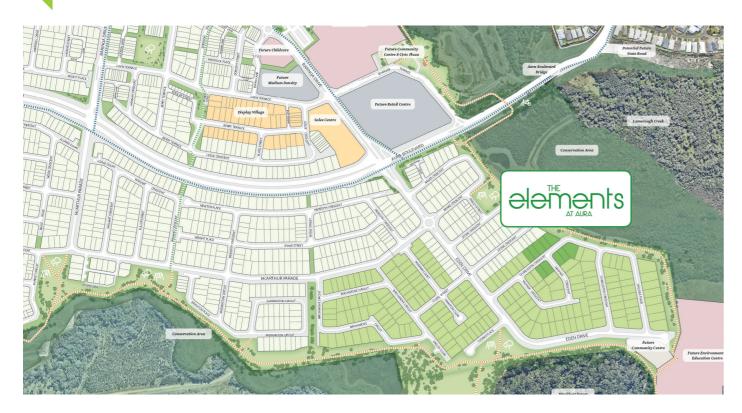

## THE ELEMENTS - CHARLESTON PARK RELEASE

The Charleston Park Release in The Elements at Aura features home sites up to 871m2 adjacent to conservation area and just a hop to the Frog Park.

Aura is an entirely new city on the Sunshine Coast, with a vision to create a place where life shines a little brighter. Located on the southern end of the beautiful Sunshine Coast, The Elements is one of the first villages that will form Aura. This is where living is made easy. Where healthy lifestyles are encouraged. A place full of opportunities, where people come together, meet neighbours and share new experiences, creating a better way of living for all residents.

- -Positioned in a private, peaceful pocket
- -Home sites up to 871m2
- -A short drive to Caloundra's beautiful beaches
- -Ride to school without having to cross the road