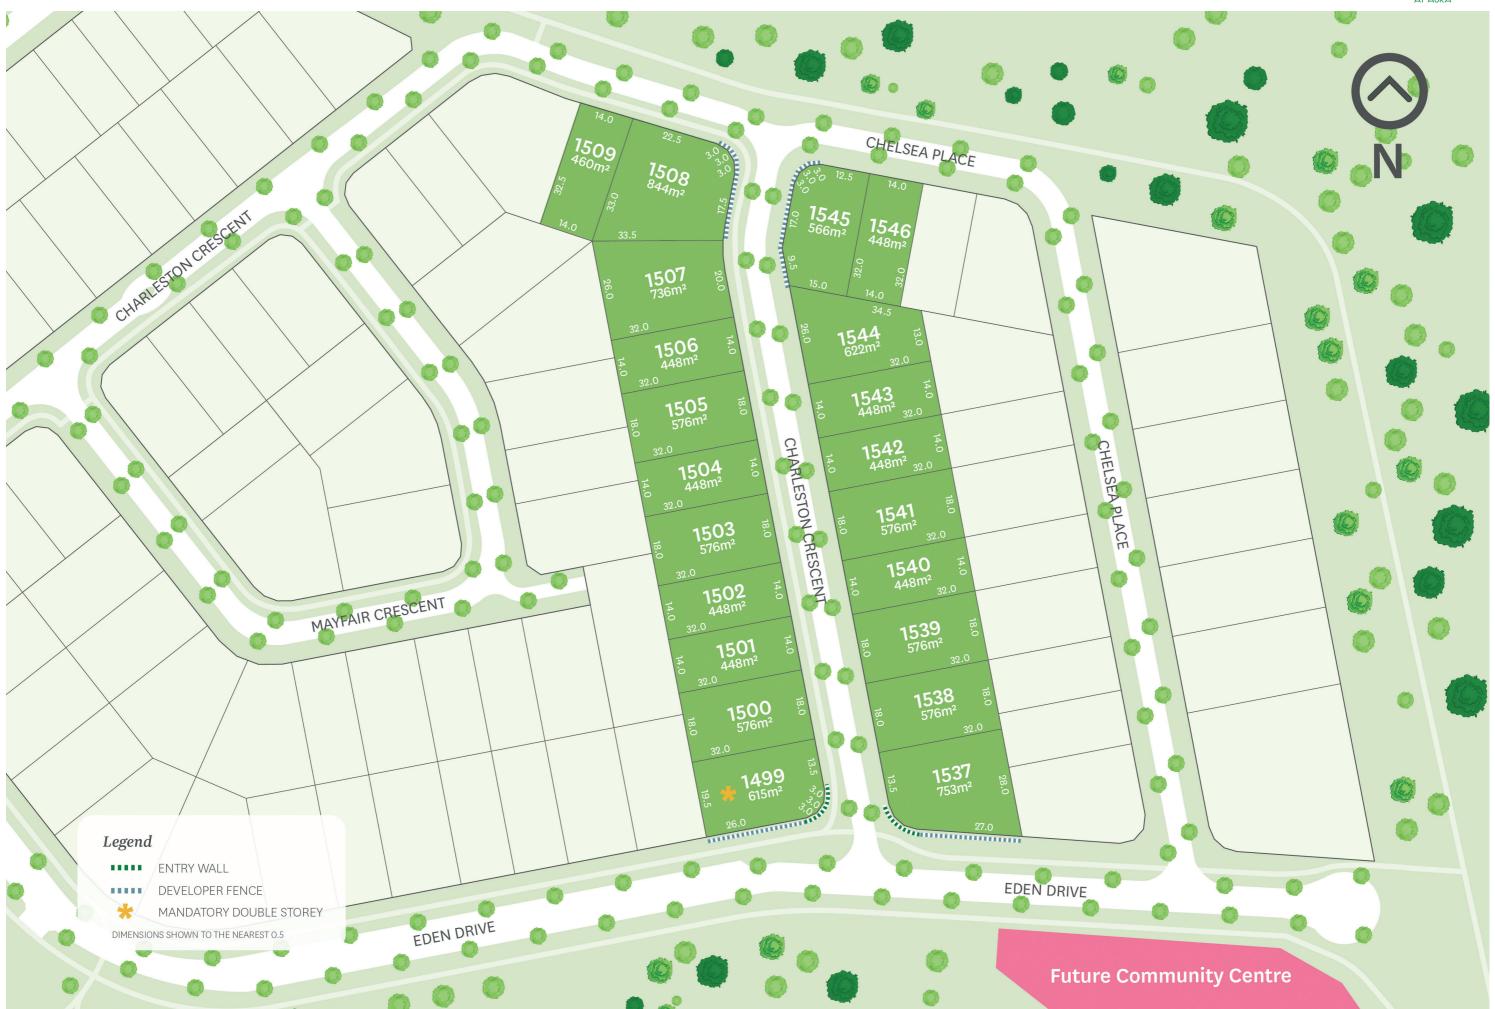

## THE ELEMENTS - CHARLESTON CRESCENT RELEASE

The Charleston Crescent release in The Elements features 21 home sites in a quiet residential pocket of the Baringa community.

Come home to tree-lined streets at The Elements, our exclusive address at Aura. Featured in a prime Baringa location, The Elements is only a short stroll to local cafes, shopping, tavern, day care and primary school. Ideally positioned on the beautiful Blackbutt Forest our latest release 'The Charleston Crescent' features large blocks up to 844sqm.

## The Charleston Crescent release at a glance

- · Pathway to tavern and shopping centre
- · On the doorstep of a 10ha recreational park and a short stroll to a number of local parks
- · Only 10km from beautiful Sunshine Coast beaches