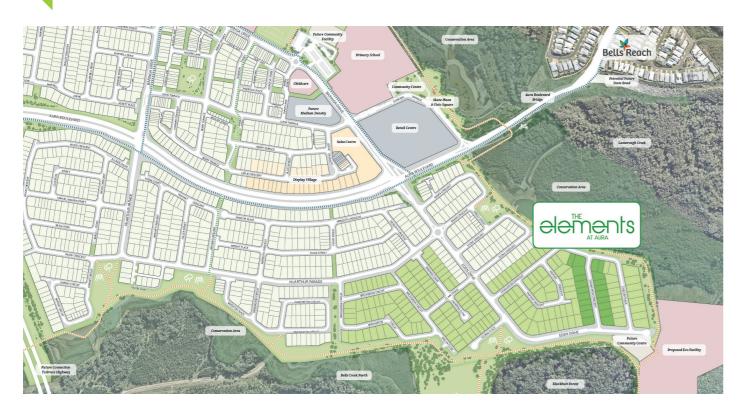

## THE ELEMENTS - CHARLESTON CRESCENT RELEASE

The Charleston Crescent release in The Elements features 21 home sites in a quiet residential pocket of the Baringa community.

Come home to tree-lined streets at The Elements, our exclusive address at Aura. Featured in a prime Baringa location, The Elements is only a short stroll to local cafes, shopping, tavern, day care and primary school. Ideally positioned on the beautiful Blackbutt Forest our latest release 'The Charleston Crescent' features large blocks up to 844sqm.

## The Charleston Crescent release at a glance

- · Pathway to tavern and shopping centre
- · On the doorstep of a 10ha recreational park and a short stroll to a number of local parks
- · Only 10km from beautiful Sunshine Coast beaches