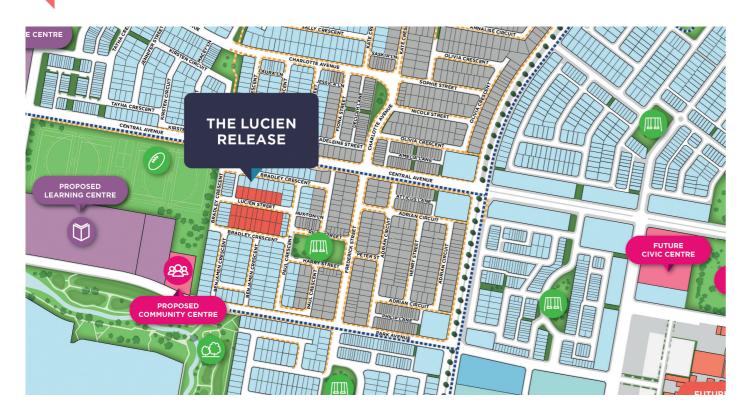

## THE LUCIEN LAND RELEASE

Parkside living in the heart of Aura - these new home sites enjoy an unbeatable location close to parks, playgrounds and the Bells **Creek North conservation** area.

Aura is Queensland's most vibrant new community. Located at the southern end of the beautiful Sunshine Coast Aura is establishing a world-class standard in sustainable community creation. With a flourishing village atmosphere, over 200km of future bikeways, and plans for the best schools at all levels, build a bright future at Aura.

## The Lucien release at a glance

- · A local park opening at the end of the street in 2020
- · Walking distance to the future city centre
- · Close to beautiful Sunshine Coast beaches
- · A few steps from future Sports Park