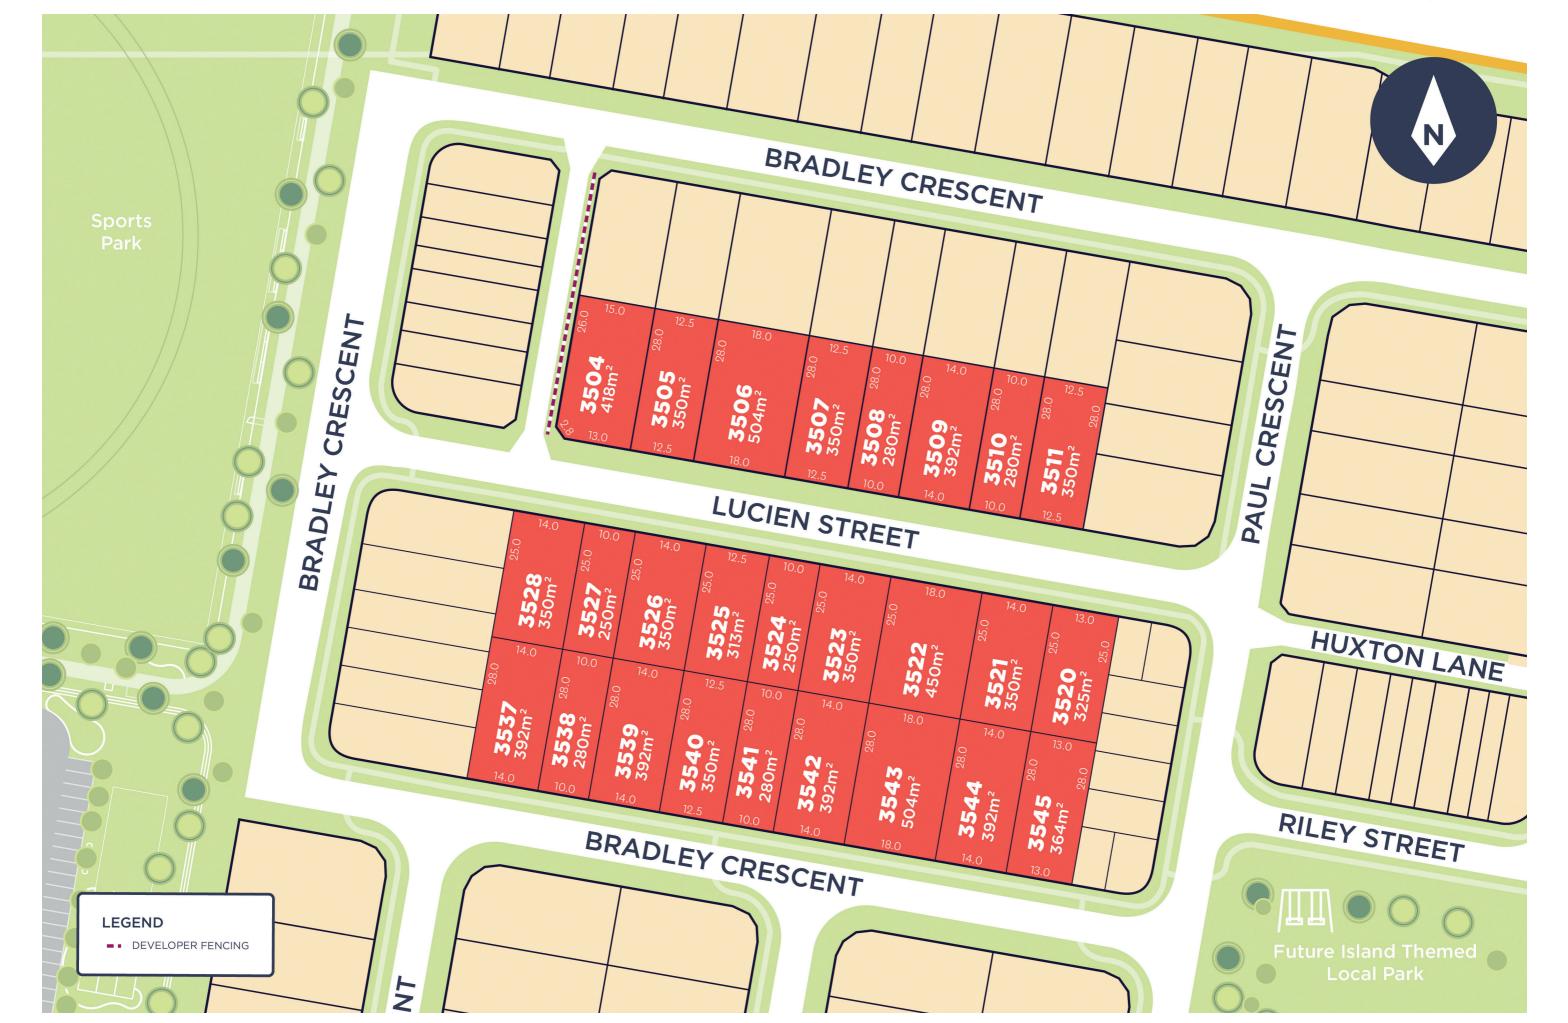

## The Lucien release at a glance

- · A local park opening at the end of the street in 2020
- · Walking distance to the future city centre
- · Close to beautiful Sunshine Coast beaches
- · A few steps from future Sports Park