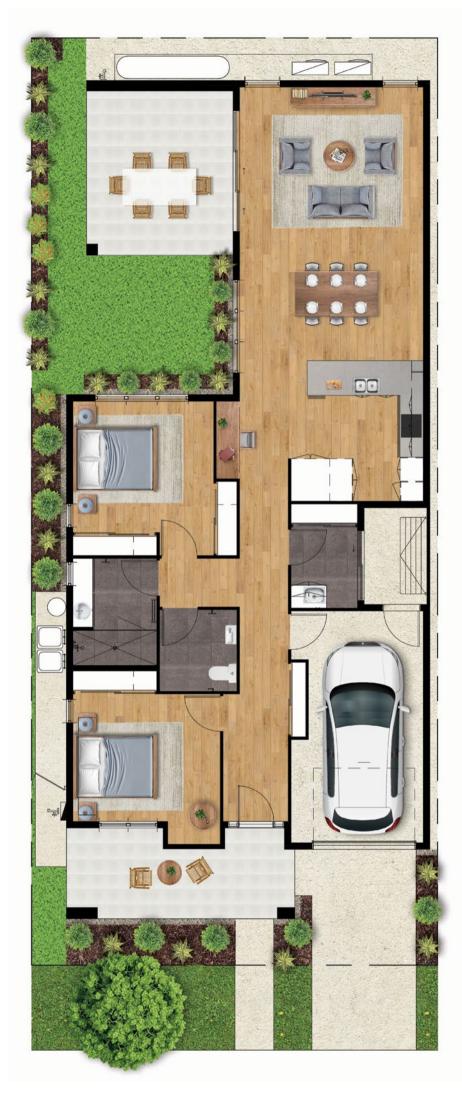

#### Site 10

#### CONFIGURATION

| Façade Style  | Scand  |
|---------------|--------|
| Colour Scheme | Coasta |

#### **HOUSE AREA**

| Living Area         | 124m²            |
|---------------------|------------------|
| Garage Area         | 22m²             |
| Outdoor Dining Area | 17m²             |
| Porch Area          | 13m <sup>2</sup> |
| Total Area          | 176m²            |