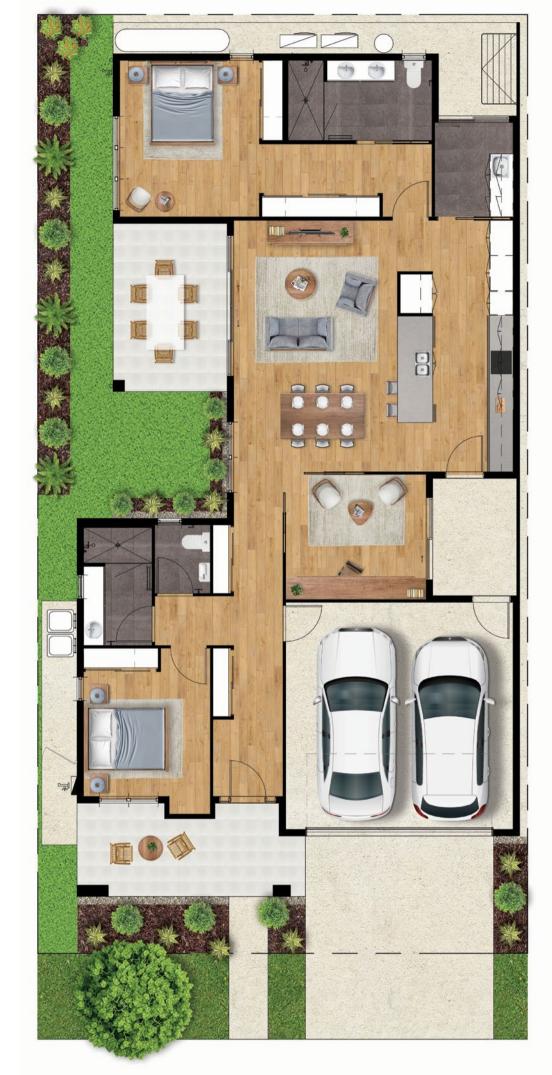

### **HOUSE AREA**

| Living Area         | 142.57m² |
|---------------------|----------|
| Garage Area         | 36.79m²  |
| Outdoor Dining Area | 12.86m²  |
| Porch Area          | 12.51m²  |
| Total Area          | 204.73m² |

This document is supplied solely for the purpose of providing an indicative floor plan and facade of the nominated home type that may be constructed on the nominated lot within the proposed Thrive Lifestyle Community at Nirimba and is not intended to be used for any other purpose. The details shown in or with this plan are based on information available to Stockland at the time of creation [November 2020]. Furniture not included. The multi-purpose room shown is counted as a bedroom.